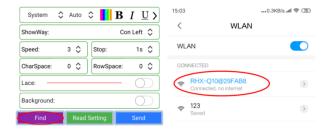

## Detailed description of software operation

The first step is to connect the control card, open the software, click the find button, open the mobile phone Wi-Fi system, and connect to the control card starting with RHX-Q8.