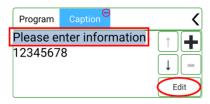

The second step is to read back the program. Click to read back the program. Read back the screen parameters and program information in the control card.

The third step is to edit the content. Please enter the information to be displayed in the editing area.