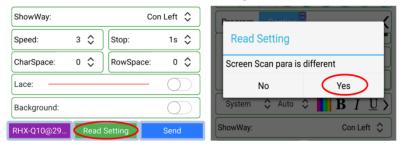

The second step is to read back the program. Click to read back the program. Read back the screen parameters and program information in the control card.

The third step is to edit the content. Please enter the information to be displayed in the editing area.