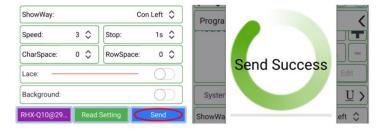

The fourth step is to send the program. Click the send button in the lower right corner of the software to send the program.

If somewhere need input password, try 66668888

GGM Gastro International GmbH Weinerpark 16 D-48607 Ochtrup