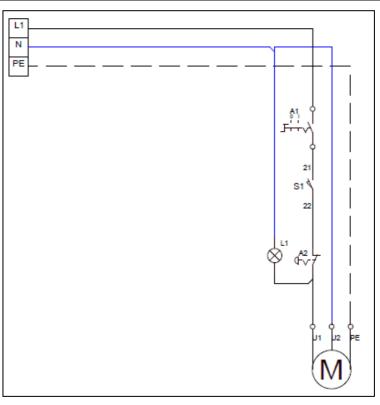

#### D OPERATION

- A : Signal lamp
- B : Urgent STOP button
- C : Switch OFF position
- D : Switch ON position

| A1                             | A2          | Μ     | S1                 | L1          |
|--------------------------------|-------------|-------|--------------------|-------------|
| (0-1) Monophase<br>PAKO Switch | URGENT STOP | Motor | Mechanic<br>Switch | Signal Lamp |