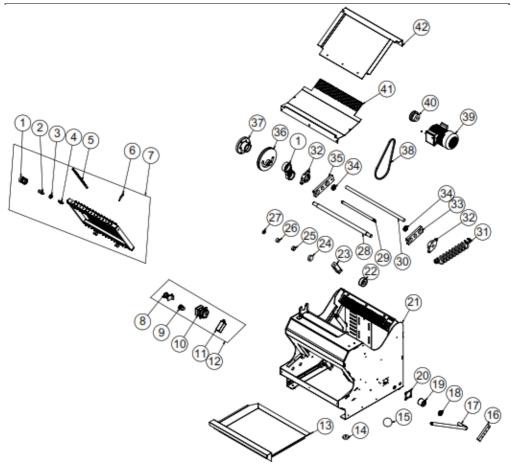

### G SPARE PART LIST-EXPLODING DRAWING

3001-10-13-16 3002

| 4 | ~ |
|---|---|
|   |   |
|   | ~ |

### SPARE PART LIST-EXPLODING DRAWING

|    | PRODUCT CODE : 3001-10-13-16 3002 |                        |  |  |  |
|----|-----------------------------------|------------------------|--|--|--|
| NO | PRODUCT NAME                      | P.CODE                 |  |  |  |
| 1  | L5K13M1P311 SWITCH                | ERS.M.ELK-SWC-EMAS-001 |  |  |  |
| 2  | SWITCH                            | M.ELK-SLT-MK-001       |  |  |  |
| 3  | GREEN LED SIGNAL                  | M.ELK-LED-LMB-002      |  |  |  |
| 4  | EMERGENCY STOP BUTTON             | M.ELK-SLT-BTL-003      |  |  |  |
| 5  | PANEL GROUP                       | M.ELK-KD-EDM-001       |  |  |  |
| 6  | DRAWER FRAME                      | -                      |  |  |  |
| 7  | WHEEL                             | M.AKS-TKR-KN-002       |  |  |  |
| 8  | ROLLER FOOT                       | ERS.M.AKS-AYK-RTL-001  |  |  |  |
| 9  | CHASSIS                           | -                      |  |  |  |
| 10 | DRIVE ARM                         | YTL-ERS.EDM-KS-0008    |  |  |  |
| 11 | HANDLE                            | ERS.M.AKS-KLP-BKL-009  |  |  |  |
| 12 | ТАРЕ                              | ARA-ERS.EDM-0016       |  |  |  |
| 13 | SLICING KNIFE                     | M.BCK-BED-002          |  |  |  |
| 14 | KNIFE TENSIONING SHEET            | YSC-ERS.EDM-LZ-0027    |  |  |  |
| 15 | FIXED PULLEY                      | YMH-ERS.EDM-FSM-0001   |  |  |  |
| 16 | BEARING ( 6204 ZZ )               | M.RLM-NRM-044          |  |  |  |
| 17 | BIG PULLEY                        | YDK-ERS.EDM-CN-0001    |  |  |  |
| 18 | DERLIN                            | HDM-KR-DRL-001         |  |  |  |
| 19 | PRINTING SUPPORT ELEMENT          | YTL-ERS.EDM-KS-0011    |  |  |  |
| 20 | PRINTING APPARATUS                | YTL-ERS.EDM-KS-0009    |  |  |  |
| 21 | COMB PRINTING ARM SHEET           | YSC-ERS.EDM-LZ-0124    |  |  |  |
| 22 | GLASSES                           | YMH-ERS.EDM-FSM-0002   |  |  |  |
| 23 | BEARING ( 6202 2RS )              | M.RLM-NRM-003          |  |  |  |
| 24 | PULLEY INTERMEDIATE ELEMENT       | YTL-ERS.EDM-KS-0006    |  |  |  |
| 25 | CLOSING LEFT SHEET                | YSC-ERS.EDM-LZ-0001    |  |  |  |
| 26 | PULLEY INTERMEDIATE ELEMENT       | YTL-ERS.EDM-KS-0007    |  |  |  |
| 27 | BEARING Ø20                       | ERS.M.RLM-YTK-003      |  |  |  |
| 28 | ARM BUSH                          | YTL-ERS.EDM-KS-0002    |  |  |  |
| 29 | ECCENTRIC LEFT PLATIN             | M.PLTN-ERS-EDM-001     |  |  |  |
| 30 | CONNECTION SCREW                  | YTL-ERS.EDM-KS-0012    |  |  |  |
| 31 | ENGINE PLATE                      | YSC-ERS.EDM-LZ-0022    |  |  |  |
| 32 | BELT PULLEY                       | YDK-ERS.EDM-CN-0003    |  |  |  |
| 33 | ELECTRIC MOTOR                    | M.ELK-MTR-RSM-034      |  |  |  |
| 34 | TYRE                              | M.MUH-088              |  |  |  |
| 35 | TYRE                              | M.MUH-090              |  |  |  |
| 36 | MIDDLE SHAFT                      | YTL-ERS.EDM-KS-0004    |  |  |  |
| 37 | RIGHT LEFT SHAFT                  | YTL-ERS.EDM-KS-0003    |  |  |  |
| 38 | ECCENTRIC RIGHT PLATINUM          | M.PLTN-ERS-EDM-002     |  |  |  |
| 39 | CLOSING RIGHT SHEET               | YSC-ERS.EDM-LZ-0002    |  |  |  |
| 40 | KNIFE OPERATING ELEMENT           | YTL-ERS.EDM-KS-0001    |  |  |  |
| 41 | UPPER REAR SHEET                  | YSC-ERS.EDM-LZ-0032    |  |  |  |
| 42 | UPPER FRONT SHEET                 | YSC-ERS.EDM-LZ-0086    |  |  |  |

### G SPARE PART LIST-EXPLODING DRAWING

TBSME10/TBSME13

G SPARE PART LIST-EXPLODING DRAWING

| PRODUCT CODE : TBSME10/TBSME13 |                             |                        |  |  |
|--------------------------------|-----------------------------|------------------------|--|--|
| NO                             | PRODUCT NAME                | P.CODE                 |  |  |
| 1                              | GLASSES SMALL               | YMH-ERS.EDM-FSM-0004   |  |  |
| 2                              | HANGER PIN                  | YTL-ERS.EDM-KS-0019    |  |  |
| 3                              | BEARING ( 6202 2RS )        | M.RLM-NRM-003          |  |  |
| 4                              | FIXED PIN                   | YTL-ERS.EDM-KS-0018    |  |  |
| 5                              | SLICING KNIFE               | M.BCK-BED-002          |  |  |
| 6                              | KNIFE TENSIONING SHEET      | YSC-ERS.EDM-LZ-0027    |  |  |
| 7                              | TAPE                        | ARA-ERS.EDM-0010       |  |  |
| 8                              | EMERGENCY STOP BUTTON       | M.ELK-SLT-BTL-003      |  |  |
| 9                              | GREEN LED SIGNAL            | M.ELK-LED-LMB-002      |  |  |
| 10                             | SWITCH                      | M.ELK-SLT-MK-001       |  |  |
| 11                             | L5K13M1P311 SWITCH          | ERS.M.ELK-SWC-EMAS-001 |  |  |
| 12                             | CABLE BACKET                | M.ELK-KD-EDM-001       |  |  |
| 13                             | DRAWERSHEET                 | YSC-ERS.EDM-LZ-0067    |  |  |
| 14                             | FOOT                        | M.AKS-AYK-INX-004      |  |  |
| 15                             | SPHERE KNOB                 | M.AKS-KLP-BKL-024      |  |  |
| 16                             | DERLIN                      | HDM-KR-DRL-002         |  |  |
| 17                             | DRIVE ARM                   | YTL-ERS.EDM-KS-0017    |  |  |
| 18                             | BEARING ( 6003 ZZ )         | M.RLM-NRM-004          |  |  |
| 19                             | ARM BUSH                    | YTL-ERS.EDM-KS-0021    |  |  |
| 20                             | BUSH CLOSING SHEET          | YSC-ERS.EDM-LZ-0072    |  |  |
| 21                             | CHASSIS                     | -                      |  |  |
| 22                             | SHAFT BUSHING               | YTL-ERS.EDM-KS-0020    |  |  |
| 23                             | KNIFE OPERATING ELEMENT     | YTL-ERS.EDM-KS-0015    |  |  |
| 24                             | BRAKE POLYAMIDE             | YTL-ERS.EDM-KS-0025    |  |  |
| 25                             | PULLEY INTERMEDIATE ELEMENT | YTL-ERS.EDM-KS-0007    |  |  |
| 26                             | COMB SUPPORT POLYAMIDE      | YTL-ERS.EDM-KS-0024    |  |  |
| 27                             | CARD POLYAMIDE              | YTL-ERS.EDM-KS-0023    |  |  |
| 28                             | CENTER SHAFT                | YTL-ERS.EDM-KS-0014    |  |  |
| 29                             | MOVEMENT SHAFT RIGHT-LEFT   | YTL-ERS.EDM-KS-0013    |  |  |
| 30                             | HANDLE MOVEMENT SHAFT       | YTL-ERS.EDM-KS-0016    |  |  |
| 31                             | HANDLE SPRING               | M.YAY-ERS-039          |  |  |
| 32                             | BEARING Ø20                 | ERS.M.RLM-YTK-003      |  |  |
| 33                             | CLOSING RIGHT SHEET         | YSC-ERS.EDM-LZ-0002    |  |  |
| 34                             | BEARING ( 6004 ZZ )         | M.RLM-NRM-018          |  |  |
| 35                             | CLOSING LEFT SHEET          | YSC-ERS.EDM-LZ-0001    |  |  |
| 36                             | BIG PULLEY                  | YDK-ERS.EDM-CN-0001    |  |  |
| 37                             | FIXED PULLEY                | YMH-ERS.EDM-FSM-0003   |  |  |
| 38                             | STRAP (13*700)              | M.KYS-VKY-017          |  |  |
| 39                             | ELECTRIC MOTOR              | M.ELK-MTR-RSM-034      |  |  |
| 40                             | BELT PULLEY                 | YDK-ERS.EDM-CN-0003    |  |  |
| 41                             | FRONT COMB                  | YSC-ERS.EDM-LZ-0069    |  |  |
| 42                             | FRONT COMB                  | YSC-ERS.EDM-L2-0070    |  |  |