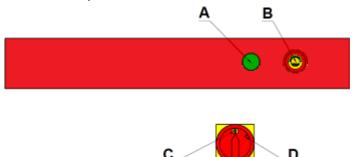

#### D OPERATION

- A : Signal lamp
- B : Urgent STOP button
- C : Switch OFF position
- D : Switch ON position

#### \*Operating;

- Clean the bread tank and blade with wet cloth.
- Switch to (I) position.
- When the appliance is operated green lamp at the front side of the appliance signals.
- Pull the pushing handle tha is with spring to front and keep with your hand.
- Place the breads that will be sliced into the bread tank.
- In order to slice the breads, leave the pushing handle to free.
- Bread tank will come to blades with the breads in it and the breads will be sliced by movement blades.
- Blades stop when pushing handle comes back to begining position.
- In order to stop the appliance press URGENT STOP button.
- When the operation is completed, switch to (0) position or unplug the appliance.