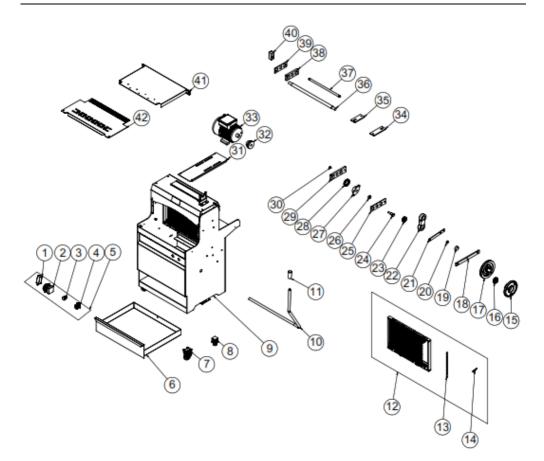

### G SPARE PART LIST-EXPLODING DRAWING

3001-10-13-16 3002

| 4 | ~ |
|---|---|
|   |   |
|   | ~ |

### SPARE PART LIST-EXPLODING DRAWING

|    | PRODUCT CODE : 3001-10-13-16 3002 |                        |  |  |  |
|----|-----------------------------------|------------------------|--|--|--|
| NO | PRODUCT NAME                      | P.CODE                 |  |  |  |
| 1  | L5K13M1P311 SWITCH                | ERS.M.ELK-SWC-EMAS-001 |  |  |  |
| 2  | SWITCH                            | M.ELK-SLT-MK-001       |  |  |  |
| 3  | GREEN LED SIGNAL                  | M.ELK-LED-LMB-002      |  |  |  |
| 4  | EMERGENCY STOP BUTTON             | M.ELK-SLT-BTL-003      |  |  |  |
| 5  | PANEL GROUP                       | M.ELK-KD-EDM-001       |  |  |  |
| 6  | DRAWER FRAME                      | -                      |  |  |  |
| 7  | WHEEL                             | M.AKS-TKR-KN-002       |  |  |  |
| 8  | ROLLER FOOT                       | ERS.M.AKS-AYK-RTL-001  |  |  |  |
| 9  | CHASSIS                           | -                      |  |  |  |
| 10 | DRIVE ARM                         | YTL-ERS.EDM-KS-0008    |  |  |  |
| 11 | HANDLE                            | ERS.M.AKS-KLP-BKL-009  |  |  |  |
| 12 | ТАРЕ                              | ARA-ERS.EDM-0016       |  |  |  |
| 13 | SLICING KNIFE                     | M.BCK-BED-002          |  |  |  |
| 14 | KNIFE TENSIONING SHEET            | YSC-ERS.EDM-LZ-0027    |  |  |  |
| 15 | FIXED PULLEY                      | YMH-ERS.EDM-FSM-0001   |  |  |  |
| 16 | BEARING ( 6204 ZZ )               | M.RLM-NRM-044          |  |  |  |
| 17 | BIG PULLEY                        | YDK-ERS.EDM-CN-0001    |  |  |  |
| 18 | DERLIN                            | HDM-KR-DRL-001         |  |  |  |
| 19 | PRINTING SUPPORT ELEMENT          | YTL-ERS.EDM-KS-0011    |  |  |  |
| 20 | PRINTING APPARATUS                | YTL-ERS.EDM-KS-0009    |  |  |  |
| 21 | COMB PRINTING ARM SHEET           | YSC-ERS.EDM-LZ-0124    |  |  |  |
| 22 | GLASSES                           | YMH-ERS.EDM-FSM-0002   |  |  |  |
| 23 | BEARING ( 6202 2RS )              | M.RLM-NRM-003          |  |  |  |
| 24 | PULLEY INTERMEDIATE ELEMENT       | YTL-ERS.EDM-KS-0006    |  |  |  |
| 25 | CLOSING LEFT SHEET                | YSC-ERS.EDM-LZ-0001    |  |  |  |
| 26 | PULLEY INTERMEDIATE ELEMENT       | YTL-ERS.EDM-KS-0007    |  |  |  |
| 27 | BEARING Ø20                       | ERS.M.RLM-YTK-003      |  |  |  |
| 28 | ARM BUSH                          | YTL-ERS.EDM-KS-0002    |  |  |  |
| 29 | ECCENTRIC LEFT PLATIN             | M.PLTN-ERS-EDM-001     |  |  |  |
| 30 | CONNECTION SCREW                  | YTL-ERS.EDM-KS-0012    |  |  |  |
| 31 | ENGINE PLATE                      | YSC-ERS.EDM-LZ-0022    |  |  |  |
| 32 | BELT PULLEY                       | YDK-ERS.EDM-CN-0003    |  |  |  |
| 33 | ELECTRIC MOTOR                    | M.ELK-MTR-RSM-034      |  |  |  |
| 34 | TYRE                              | M.MUH-088              |  |  |  |
| 35 | TYRE                              | M.MUH-090              |  |  |  |
| 36 | MIDDLE SHAFT                      | YTL-ERS.EDM-KS-0004    |  |  |  |
| 37 | RIGHT LEFT SHAFT                  | YTL-ERS.EDM-KS-0003    |  |  |  |
| 38 | ECCENTRIC RIGHT PLATINUM          | M.PLTN-ERS-EDM-002     |  |  |  |
| 39 | CLOSING RIGHT SHEET               | YSC-ERS.EDM-LZ-0002    |  |  |  |
| 40 | KNIFE OPERATING ELEMENT           | YTL-ERS.EDM-KS-0001    |  |  |  |
| 41 | UPPER REAR SHEET                  | YSC-ERS.EDM-LZ-0032    |  |  |  |
| 42 | UPPER FRONT SHEET                 | YSC-ERS.EDM-LZ-0086    |  |  |  |

### G SPARE PART LIST-EXPLODING DRAWING

TBSME10/TBSME13

G SPARE PART LIST-EXPLODING DRAWING

| PRODUCT CODE : TBSME10/TBSME13 |                             |                        |  |  |
|--------------------------------|-----------------------------|------------------------|--|--|
| NO                             | PRODUCT NAME                | P.CODE                 |  |  |
| 1                              | GLASSES SMALL               | YMH-ERS.EDM-FSM-0004   |  |  |
| 2                              | HANGER PIN                  | YTL-ERS.EDM-KS-0019    |  |  |
| 3                              | BEARING ( 6202 2RS )        | M.RLM-NRM-003          |  |  |
| 4                              | FIXED PIN                   | YTL-ERS.EDM-KS-0018    |  |  |
| 5                              | SLICING KNIFE               | M.BCK-BED-002          |  |  |
| 6                              | KNIFE TENSIONING SHEET      | YSC-ERS.EDM-LZ-0027    |  |  |
| 7                              | TAPE                        | ARA-ERS.EDM-0010       |  |  |
| 8                              | EMERGENCY STOP BUTTON       | M.ELK-SLT-BTL-003      |  |  |
| 9                              | GREEN LED SIGNAL            | M.ELK-LED-LMB-002      |  |  |
| 10                             | SWITCH                      | M.ELK-SLT-MK-001       |  |  |
| 11                             | L5K13M1P311 SWITCH          | ERS.M.ELK-SWC-EMAS-001 |  |  |
| 12                             | CABLE BACKET                | M.ELK-KD-EDM-001       |  |  |
| 13                             | DRAWERSHEET                 | YSC-ERS.EDM-LZ-0067    |  |  |
| 14                             | FOOT                        | M.AKS-AYK-INX-004      |  |  |
| 15                             | SPHERE KNOB                 | M.AKS-KLP-BKL-024      |  |  |
| 16                             | DERLIN                      | HDM-KR-DRL-002         |  |  |
| 17                             | DRIVE ARM                   | YTL-ERS.EDM-KS-0017    |  |  |
| 18                             | BEARING ( 6003 ZZ )         | M.RLM-NRM-004          |  |  |
| 19                             | ARM BUSH                    | YTL-ERS.EDM-KS-0021    |  |  |
| 20                             | BUSH CLOSING SHEET          | YSC-ERS.EDM-LZ-0072    |  |  |
| 21                             | CHASSIS                     | -                      |  |  |
| 22                             | SHAFT BUSHING               | YTL-ERS.EDM-KS-0020    |  |  |
| 23                             | KNIFE OPERATING ELEMENT     | YTL-ERS.EDM-KS-0015    |  |  |
| 24                             | BRAKE POLYAMIDE             | YTL-ERS.EDM-KS-0025    |  |  |
| 25                             | PULLEY INTERMEDIATE ELEMENT | YTL-ERS.EDM-KS-0007    |  |  |
| 26                             | COMB SUPPORT POLYAMIDE      | YTL-ERS.EDM-KS-0024    |  |  |
| 27                             | CARD POLYAMIDE              | YTL-ERS.EDM-KS-0023    |  |  |
| 28                             | CENTER SHAFT                | YTL-ERS.EDM-KS-0014    |  |  |
| 29                             | MOVEMENT SHAFT RIGHT-LEFT   | YTL-ERS.EDM-KS-0013    |  |  |
| 30                             | HANDLE MOVEMENT SHAFT       | YTL-ERS.EDM-KS-0016    |  |  |
| 31                             | HANDLE SPRING               | M.YAY-ERS-039          |  |  |
| 32                             | BEARING Ø20                 | ERS.M.RLM-YTK-003      |  |  |
| 33                             | CLOSING RIGHT SHEET         | YSC-ERS.EDM-LZ-0002    |  |  |
| 34                             | BEARING ( 6004 ZZ )         | M.RLM-NRM-018          |  |  |
| 35                             | CLOSING LEFT SHEET          | YSC-ERS.EDM-LZ-0001    |  |  |
| 36                             | BIG PULLEY                  | YDK-ERS.EDM-CN-0001    |  |  |
| 37                             | FIXED PULLEY                | YMH-ERS.EDM-FSM-0003   |  |  |
| 38                             | STRAP (13*700)              | M.KYS-VKY-017          |  |  |
| 39                             | ELECTRIC MOTOR              | M.ELK-MTR-RSM-034      |  |  |
| 40                             | BELT PULLEY                 | YDK-ERS.EDM-CN-0003    |  |  |
| 41                             | FRONT COMB                  | YSC-ERS.EDM-LZ-0069    |  |  |
| 42                             | FRONT COMB                  | YSC-ERS.EDM-L2-0070    |  |  |