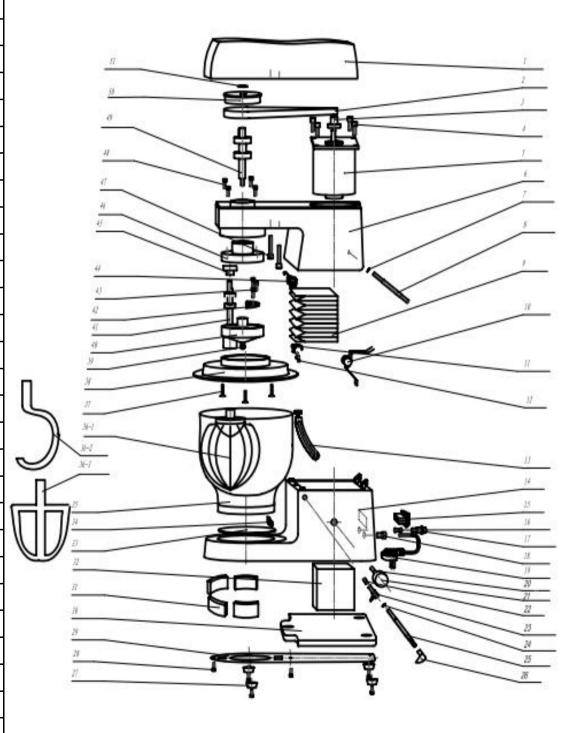

| Item             | Name                    | QTY |  |
|------------------|-------------------------|-----|--|
| 1                | Upper cover             | 1   |  |
| 2                | Timing belt             | 1   |  |
| 3                | Small belt wheel        | 1   |  |
| 4                | screw                   | 4   |  |
| 5                | Motor                   | 1   |  |
| 6                | host                    | 1   |  |
| 7                | Spring retainer         | 1   |  |
| 8                | Lifting rod shaft       | 1   |  |
| 9                | protection cover        | 1   |  |
| 10               | Large spring            | 1   |  |
| 11               | Support frame           | 1   |  |
| 12               | screw                   | 1   |  |
| 13               | Lifting rod             | 1   |  |
| 14               | base                    | 1   |  |
| 15               | switch                  | 1   |  |
| 16               | Fuse                    | 1   |  |
| 17               | Fuse holder             | 1   |  |
| 18               | Fixed seat              | 1   |  |
| 19               | power cord              | 1   |  |
| 20               | Potentiometer           | 1   |  |
| 21               | Speed control knob      | 1   |  |
| 22               | Spring                  | 1   |  |
| 23               | Limit knob              | 1   |  |
| 24               | Spring retainer         | 1   |  |
| 25               | Fixed axis              | 1   |  |
| 26               | Head up knob            | 1   |  |
| 27               | Foot                    | 4   |  |
| 28               | screw                   | 6   |  |
| 29               | Plastic base plate      | 1   |  |
| 30               | Cast iron base          | 1   |  |
| 31               | Small counterweight blo | 4   |  |
| 32               | Power Supply            | 1   |  |
| 33               | Plastic base plate      | 1   |  |
| 34               | Limit switch            | 1   |  |
| 35               | Mixing drum             | 1   |  |
| 36-1-            | Mixing ball             | 1   |  |
| 36 <del>-2</del> | Mixing hook             | 1   |  |
|                  |                         |     |  |

| 363 | Mixing pendulum  | 1 |
|-----|------------------|---|
| 37  | screw            | 3 |
| 38  | Protective cover | 1 |
| 39  | Nut              | 1 |
| 40  | Eccentric seat   | 1 |
| 41  | Bearing group II | 1 |
| 42  | Balancing block  | 1 |
| 43  | screw            | 4 |
| 44  | Limit switch one | 1 |
| 45  | Planetary gear   | 1 |
| 46  | Ring gear        | 1 |
| 47  | screw            | 3 |
| 48  | screw            | 2 |
| 49  | Bearing group 1  | 1 |
| 50  | Large belt wheel | 1 |
| 51  | Spring retainer  | 1 |