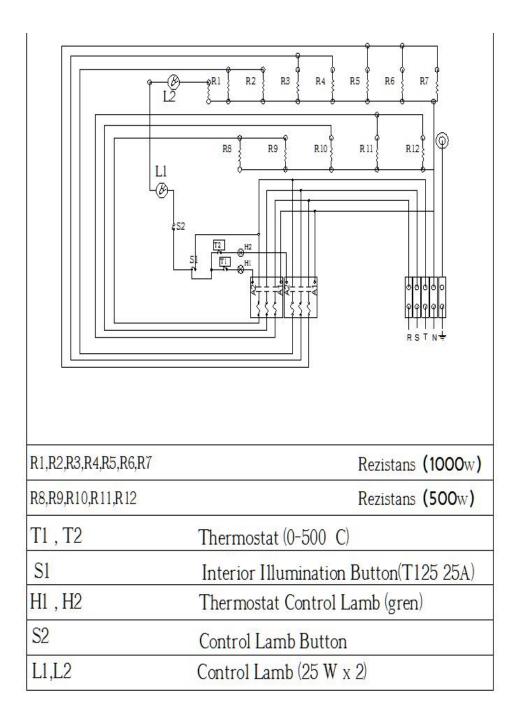

r of vessels x mm <sup>2</sup> ) | 5 x 4          |  |
| MaxMin. OPERATING<br>TEMPERATURE (°C)             | 150—500        |  |
| COOKING SURFACE                                   | FIRECLAY STONE |  |
| THERMOSTAT OPERATING<br>RANGE (° C)               | 70-500         |  |
| TOTAL SIZE (At-Depth-height) mm                   | 135x95x38      |  |
| MAX SLOPE                                         | 5°             |  |
| CLASS                                             | 1              |  |
| PROTECTION CLASS                                  | IP 20          |  |
| Weight (kg)                                       | 115            |  |

### **OVERALL DIMENSIONS**



| CODE    | Α   | В  | С  |
|---------|-----|----|----|
| PIOS 63 | 135 | 95 | 38 |

### **ELECTRIC SCHEME**

### PIOS63



### WARNING SIGNS



# SAFETY WITH DETAILS

Solid and liquid combustible materials of all kinds in the area where the device is working (clothing, alcohol and derivatives, petro - chemical products, wood and plastic, curtains, etc.) should not be taken.

Bo not clean with pressurized water.

Provide the same series.

It is established in accordance with the regulations in force, and this device should be used only in a well-ventilated area. Refer to the device's facility and instructions before use.

Apart from the manufacturer or its authorized service should not interfere with the device.

The area in which the device is used without any reason to panic in case of fire flames flare (if any) to use the fire extinguishers closing the gas valve and power switch. Never use water to extingu