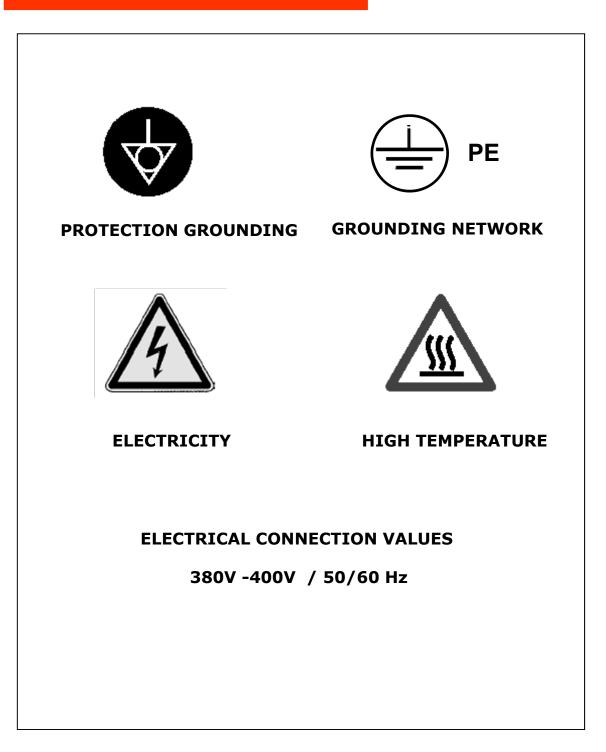

### WARNING SIGNS

Electrical connection of the device must be checked by a qualified electrician, floor max. 170 cm in height must be connected to insurance.

The electrical installation of the device should be connected to the grounding bar on the ground near the board.

#### ATTENTION !: NEVER OPERATE FROM YOUR DEVICE CONNECTING EARTH LINE