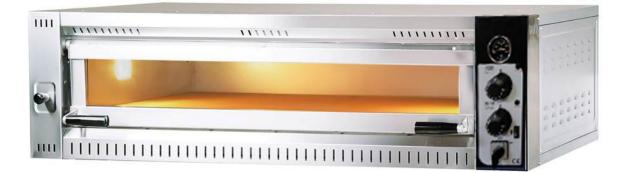

### PIOS63 (ELECTRIC-INDUSTRY TYPE)

### HOW-TO-DO-IT BOOK

MODEL NO: PIOS63



YEAR OF PRODUCTION : SERIAL NUMBER :

Release Date: 08.12.2016





# CONTENTS

| PAGE NO | ISSUES                                     |
|---------|--------------------------------------------|
| 1-2     | COVER                                      |
| 3       | CONTENTS                                   |
| 4       | PRESENTATION                               |
| 5       | TECHNICIAL SPECIFICATIONS                  |
| 6       | OVERALL DIMENSIONS                         |
| 7       | ELECTRIC SCHEME                            |
| 8       | WARNING SİGNS                              |
| 9       | SAFETY WITH DETAILS                        |
| 10      | HANDLING AND RELOCATION                    |
| 11-12   | USING THE DEVICE, CLEANING AND MAINTENANCE |
| 13      | WARRANTY CONDITIONS