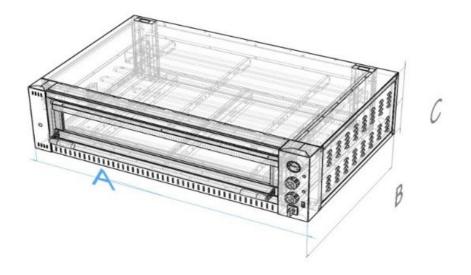

### **OVERALL DIMENSIONS**

| CODE    | Α   | В  | С  |
|---------|-----|----|----|
| PIOS 63 | 135 | 95 | 38 |