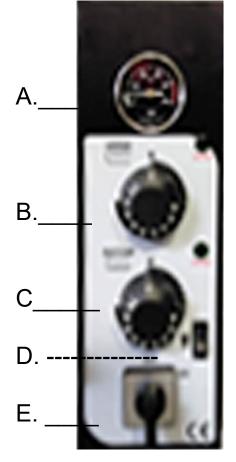

### CONTROL BOARD

Control Board A.TERMOMETR to B.ÜST HEATER THERMOSTAT C.ALT HEATING THERMOSTAT D. OVEN LIGHTS SARTEL of E. ON OFF OVEN