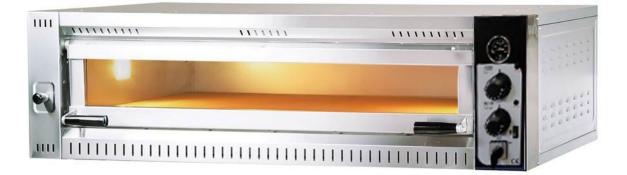

### PIOS63 (ELECTRIC-INDUSTRY TYPE)

### HOW-TO-DO-IT BOOK

MODEL NO: PIOS63



YEAR OF PRODUCTION : SERIAL NUMBER :

Release Date: 08.12.2016





# CONTENTS

| PAGE NO | ISSUES                                     |
|---------|--------------------------------------------|
| 1-2     | COVER                                      |
| 3       | CONTENTS                                   |
| 4       | PRESENTATION                               |
| 5       | TECHNICIAL SPECIFICATIONS                  |
| 6       | OVERALL DIMENSIONS                         |
| 7       | ELECTRIC SCHEME                            |
| 8       | WARNING SİGNS                              |
| 9       | SAFETY WITH DETAILS                        |
| 10      | HANDLING AND RELOCATION                    |
| 11-12   | USING THE DEVICE, CLEANING AND MAINTENANCE |
| 13      | WARRANTY CONDITIONS                        |
| 14      | EXPLODED VIEW