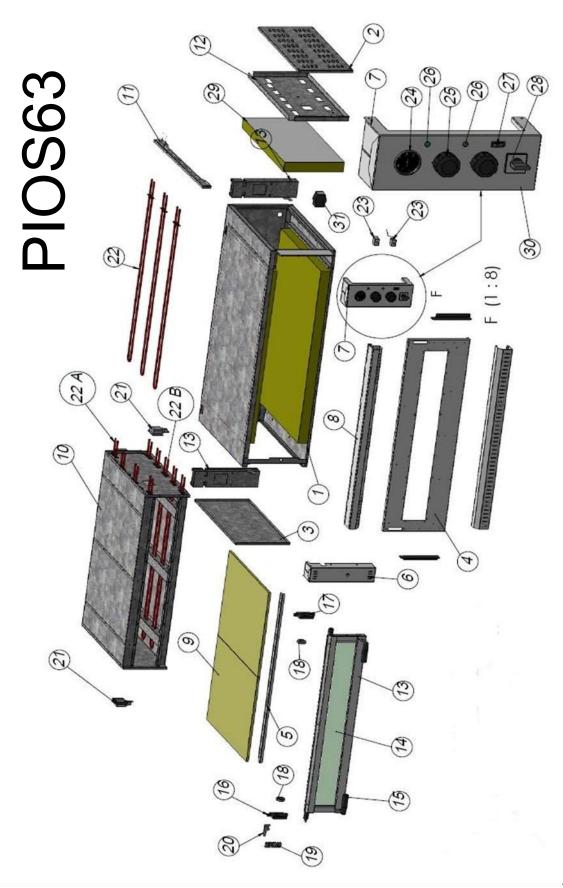

# **PIOS63 SPARE PARTS LIST**

| NOTRACK NAME1BODY2RIGHT COVER (VENTING)3LEFT DOOR4FRONT FRAME5COOKING STONE HIDER6LEFT POST7CONTROL BOARD8PADDLE BOX9COOKING STONE10COOKING BOILER11RESISTANCE HOLDER12ELECTRICAL PANEL INSTALLATION13FLUE14SIGHT GLASS15DOOR HANDLE BAKELITE16BEARING COVER (LEFT)17BEARING COVER (RIGHT)18HEAD BEARING20SPRING TRAP DOOR21WIN LIGHTS22RESISTANCE (1000 W)23THERMOSTAT |      |                               |  |  |  |  |
|-------------------------------------------------------------------------------------------------------------------------------------------------------------------------------------------------------------------------------------------------------------------------------------------------------------------------------------------------------------------------|------|-------------------------------|--|--|--|--|
| 2RIGHT COVER (VENTING)3LEFT DOOR4FRONT FRAME5COOKING STONE HIDER6LEFT POST7CONTROL BOARD8PADDLE BOX9COOKING STONE10COOKING BOILER11RESISTANCE HOLDER12ELECTRICAL PANEL INSTALLATION13FLUE14SIGHT GLASS15DOOR HANDLE BAKELITE16BEARING COVER (LEFT)17BEARING COVER (RIGHT)18HEAD BEARING20SPRING TRAP DOOR21WIN LIGHTS22RESISTANCE (1000 W)23THERMOSTAT                  | NO   | TRACK NAME                    |  |  |  |  |
| 3LEFT DOOR4FRONT FRAME5COOKING STONE HIDER6LEFT POST7CONTROL BOARD8PADLE BOX9COOKING STONE10COOKING BOILER11RESISTANCE HOLDER12ELECTRICAL PANEL INSTALLATION13FLUE14SIGHT GLASS15DOOR HANDLE BAKELITE16BEARING COVER (LEFT)17BEARING COVER (RIGHT)18HEAD BEARING19SPRING COVER20SPRING TRAP DOOR21WIN LIGHTS22RESISTANCE23THERMOSTAT                                    | 1    | BODY                          |  |  |  |  |
| 4FRONT FRAME5COOKING STONE HIDER6LEFT POST7CONTROL BOARD8PADLE BOX9COOKING STONE10COOKING BOILER11RESISTANCE HOLDER12ELECTRICAL PANEL INSTALLATION13FLUE14SIGHT GLASS15DOOR HANDLE BAKELITE16BEARING COVER (LEFT)17BEARING COVER (RIGHT)18HEAD BEARING20SPRING TRAP DOOR21WIN LIGHTS22RESISTANCE24TOP RESISTANCE (1000 W)22LOWER ELEMENT (500 W)23THERMOSTAT            | 2    | RIGHT COVER (VENTING)         |  |  |  |  |
| 5COOKING STONE HIDER6LEFT POST7CONTROL BOARD8PADDLE BOX9COOKING STONE10COOKING BOILER11RESISTANCE HOLDER12ELECTRICAL PANEL INSTALLATION13FLUE14SIGHT GLASS15DOOR HANDLE BAKELITE16BEARING COVER (LEFT)17BEARING COVER (RIGHT)18HEAD BEARING19SPRING COVER20SPRING TRAP DOOR21WIN LIGHTS22RESISTANCE23THERMOSTAT                                                         | 3    | LEFT DOOR                     |  |  |  |  |
| 6LEFT POST7CONTROL BOARD8PADDLE BOX9COOKING STONE10COOKING BOILER11RESISTANCE HOLDER12ELECTRICAL PANEL INSTALLATION13FLUE14SIGHT GLASS15DOOR HANDLE BAKELITE16BEARING COVER (LEFT)17BEARING COVER (RIGHT)18HEAD BEARING20SPRING TRAP DOOR21WIN LIGHTS22RESISTANCE23THERMOSTAT                                                                                           | 4    | FRONT FRAME                   |  |  |  |  |
| 7CONTROL BOARD8PADDLE BOX9COOKING STONE10COOKING BOILER11RESISTANCE HOLDER12ELECTRICAL PANEL INSTALLATION13FLUE14SIGHT GLASS15DOOR HANDLE BAKELITE16BEARING COVER (LEFT)17BEARING COVER (RIGHT)18HEAD BEARING20SPRING TRAP DOOR21WIN LIGHTS22RESISTANCE23THERMOSTAT                                                                                                     | 5    | COOKING STONE HIDER           |  |  |  |  |
| 8PADDLE BOX9COOKING STONE10COOKING BOILER11RESISTANCE HOLDER12ELECTRICAL PANEL INSTALLATION13FLUE14SIGHT GLASS15DOOR HANDLE BAKELITE16BEARING COVER (LEFT)17BEARING COVER (RIGHT)18HEAD BEARING20SPRING TRAP DOOR21WIN LIGHTS22RESISTANCE23THERMOSTAT                                                                                                                   | 6    | LEFT POST                     |  |  |  |  |
| 9COOKING STONE10COOKING BOILER11RESISTANCE HOLDER12ELECTRICAL PANEL INSTALLATION13FLUE14SIGHT GLASS15DOOR HANDLE BAKELITE16BEARING COVER (LEFT)17BEARING COVER (RIGHT)18HEAD BEARING20SPRING TRAP DOOR21WIN LIGHTS22RESISTANCE23THERMOSTAT                                                                                                                              | 7    | CONTROL BOARD                 |  |  |  |  |
| 10COOKING BOILER11RESISTANCE HOLDER12ELECTRICAL PANEL INSTALLATION13FLUE14SIGHT GLASS15DOOR HANDLE BAKELITE16BEARING COVER (LEFT)17BEARING COVER (RIGHT)18HEAD BEARING20SPRING TRAP DOOR21WIN LIGHTS22RESISTANCE23THERMOSTAT                                                                                                                                            | 8    | PADDLE BOX                    |  |  |  |  |
| 11RESISTANCE HOLDER12ELECTRICAL PANEL INSTALLATION13FLUE14SIGHT GLASS15DOOR HANDLE BAKELITE16BEARING COVER (LEFT)17BEARING COVER (RIGHT)18HEAD BEARING19SPRING COVER20SPRING TRAP DOOR21WIN LIGHTS22RESISTANCE22 ATOP RESISTANCE (1000 W)23THERMOSTAT                                                                                                                   | 9    | COOKING STONE                 |  |  |  |  |
| 12ELECTRICAL PANEL INSTALLATION13FLUE14SIGHT GLASS15DOOR HANDLE BAKELITE16BEARING COVER (LEFT)17BEARING COVER (RIGHT)18HEAD BEARING19SPRING COVER20SPRING TRAP DOOR21WIN LIGHTS22RESISTANCE23THERMOSTAT                                                                                                                                                                 | 10   | COOKING BOILER                |  |  |  |  |
| 13FLUE14SIGHT GLASS15DOOR HANDLE BAKELITE16BEARING COVER (LEFT)17BEARING COVER (RIGHT)18HEAD BEARING19SPRING COVER20SPRING TRAP DOOR21WIN LIGHTS22RESISTANCE23THERMOSTAT                                                                                                                                                                                                | 11   | RESISTANCE HOLDER             |  |  |  |  |
| 14SIGHT GLASS15DOOR HANDLE BAKELITE16BEARING COVER (LEFT)17BEARING COVER (RIGHT)18HEAD BEARING19SPRING COVER20SPRING TRAP DOOR21WIN LIGHTS22RESISTANCE22 ATOP RESISTANCE (1000 W)22 BLOWER ELEMENT (500 W)23THERMOSTAT                                                                                                                                                  | 12   | ELECTRICAL PANEL INSTALLATION |  |  |  |  |
| 15DOOR HANDLE BAKELITE16BEARING COVER (LEFT)17BEARING COVER (RIGHT)18HEAD BEARING19SPRING COVER20SPRING TRAP DOOR21WIN LIGHTS22RESISTANCE22 ATOP RESISTANCE (1000 W)22 BLOWER ELEMENT (500 W)23THERMOSTAT                                                                                                                                                               | 13   | FLUE                          |  |  |  |  |
| 16BEARING COVER (LEFT)17BEARING COVER (RIGHT)18HEAD BEARING19SPRING COVER20SPRING TRAP DOOR21WIN LIGHTS22RESISTANCE22 ATOP RESISTANCE (1000 W)22 BLOWER ELEMENT (500 W)23THERMOSTAT                                                                                                                                                                                     | 14   | SIGHT GLASS                   |  |  |  |  |
| 17BEARING COVER (RIGHT)18HEAD BEARING19SPRING COVER20SPRING TRAP DOOR21WIN LIGHTS22RESISTANCE22 ATOP RESISTANCE (1000 W)22 BLOWER ELEMENT (500 W)23THERMOSTAT                                                                                                                                                                                                           | 15   | DOOR HANDLE BAKELITE          |  |  |  |  |
| 18HEAD BEARING19SPRING COVER20SPRING TRAP DOOR21WIN LIGHTS22RESISTANCE22 ATOP RESISTANCE (1000 W)22 BLOWER ELEMENT (500 W)23THERMOSTAT                                                                                                                                                                                                                                  | 16   | BEARING COVER (LEFT)          |  |  |  |  |
| 19SPRING COVER20SPRING TRAP DOOR21WIN LIGHTS22RESISTANCE22 ATOP RESISTANCE (1000 W)22 BLOWER ELEMENT (500 W)23THERMOSTAT                                                                                                                                                                                                                                                | 17   | BEARING COVER (RIGHT)         |  |  |  |  |
| 20SPRING TRAP DOOR21WIN LIGHTS22RESISTANCE22 ATOP RESISTANCE (1000 W)22 BLOWER ELEMENT (500 W)23THERMOSTAT                                                                                                                                                                                                                                                              | 18   | HEAD BEARING                  |  |  |  |  |
| 21WIN LIGHTS22RESISTANCE22 ATOP RESISTANCE (1000 W)22 BLOWER ELEMENT (500 W)23THERMOSTAT                                                                                                                                                                                                                                                                                | 19   | SPRING COVER                  |  |  |  |  |
| 22RESISTANCE22 ATOP RESISTANCE (1000 W)22 BLOWER ELEMENT (500 W)23THERMOSTAT                                                                                                                                                                                                                                                                                            | 20   | SPRING TRAP DOOR              |  |  |  |  |
| 22 ATOP RESISTANCE (1000 W)22 BLOWER ELEMENT (500 W)23THERMOSTAT                                                                                                                                                                                                                                                                                                        | 21   | WIN LIGHTS                    |  |  |  |  |
| 22 BLOWER ELEMENT (500 W)23THERMOSTAT                                                                                                                                                                                                                                                                                                                                   | 22   | RESISTANCE                    |  |  |  |  |
| 23 THERMOSTAT                                                                                                                                                                                                                                                                                                                                                           | 22 A | TOP RESISTANCE (1000 W)       |  |  |  |  |
|                                                                                                                                                                                                                                                                                                                                                                         | 22 B | LOWER ELEMENT (500 W)         |  |  |  |  |
|                                                                                                                                                                                                                                                                                                                                                                         | 23   | THERMOSTAT                    |  |  |  |  |
| 24 IHERMOMETER                                                                                                                                                                                                                                                                                                                                                          | 24   | THERMOMETER                   |  |  |  |  |
| 25 SET THERMOSTAT KNOB                                                                                                                                                                                                                                                                                                                                                  | 25   | SET THERMOSTAT KNOB           |  |  |  |  |
| 26 Thermostat LED                                                                                                                                                                                                                                                                                                                                                       | 26   | Thermostat LED                |  |  |  |  |
| 27 LIGHTS SWITCH                                                                                                                                                                                                                                                                                                                                                        | 27   |                               |  |  |  |  |
| 28 Pako switches                                                                                                                                                                                                                                                                                                                                                        | 28   | Pako switches                 |  |  |  |  |
| 29 INSULATION                                                                                                                                                                                                                                                                                                                                                           | 29   | INSULATION                    |  |  |  |  |
| 30 LEXAN                                                                                                                                                                                                                                                                                                                                                                | 30   | LEXAN                         |  |  |  |  |
| 31 CONTACTOR                                                                                                                                                                                                                                                                                                                                                            | 31   | CONTACTOR                     |  |  |  |  |