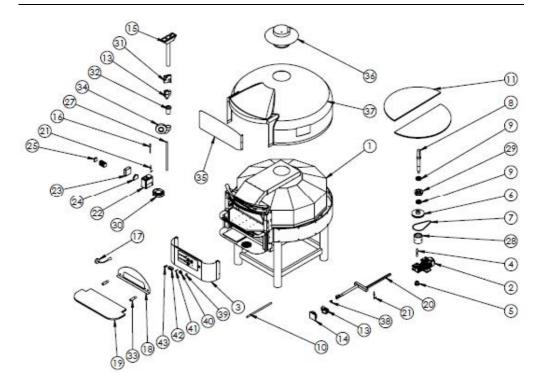

## SPARE PART LIST-EXPLODING DRAWING

STPOE930N

## SPARE PART LIST-EXPLODING DRAWING

| PRODUCT CODE:STPOE930N |                         |                  |  |  |  |
|------------------------|-------------------------|------------------|--|--|--|
| NO                     | PRODUCT NAME            | P.CODE           |  |  |  |
| 1                      | BASE FRAME              | Y.STPOE930N.1001 |  |  |  |
| 2                      | BAKALITE HANDLE         | Y.STPOE930N.1002 |  |  |  |
| 3                      | FRONT PANEL SHEETMETAL  | Y.STPOE930N.1003 |  |  |  |
| 4                      | TERMINAL BLOCK          | Y.STPOE930N.1004 |  |  |  |
| 5                      | SCREEN 7"               | Y.STPOE930N.1005 |  |  |  |
| 6                      | SCREEN RELAY CARD       | Y.STPOE930N.1006 |  |  |  |
| 7                      | THERMO PART             | Y.STPOE930N.1007 |  |  |  |
| 8                      | FUSE 4 AMP              | Y.STPOE930N.1008 |  |  |  |
| 9                      | SPARKING PLUG+CABLE     | Y.STPOE930N.1009 |  |  |  |
| 10                     | FAN CONNECTION PART     | Y.STPOE930N.1010 |  |  |  |
| 11                     | POWER SUPPLY            | Y.STPOE930N.1011 |  |  |  |
| 12                     | FLEX HOSE 60 CM         | Y.STPOE930N.1012 |  |  |  |
| 13                     | GAS BLOCK               | Y.STPOE930N.1013 |  |  |  |
| 14                     | FIRING CARD             | Y.STPOE930N.1014 |  |  |  |
| 15                     | BURNER                  | Y.STPOE930N.1015 |  |  |  |
| 16                     | CHIMNEY HOOD SHEETMETAL | Y.STPOE930N.1016 |  |  |  |
| 17                     | LAMP                    | Y.STPOE930N.1017 |  |  |  |
| 18                     | FRONT LID SHEETMETAL    | Y.STPOE930N.1018 |  |  |  |
| 19                     | GRANIT                  | Y.STPOE930N.1019 |  |  |  |
| 20                     | TOP FIBER               | Y.STPOE930N.1020 |  |  |  |
| 21                     | CHIMNEY FLANGE          | Y.STPOE930N.1021 |  |  |  |
| 22                     | HELIX FAN               | Y.STPOE930N.1022 |  |  |  |
| 23                     | FAN                     | Y.STPOE930N.1023 |  |  |  |
| 24                     | POTENTIOMETER           | Y.STPOE930N.1024 |  |  |  |
| 25                     | BUTTON                  | Y.STPOE930N.1025 |  |  |  |
| 26                     | WARNING LIGHT           | Y.STPOE930N.1026 |  |  |  |
| 27                     | TERMOSTAT EVCO          | Y.STPOE930N.1027 |  |  |  |
| 28                     | BUTTON                  | Y.STPOE930N.1028 |  |  |  |