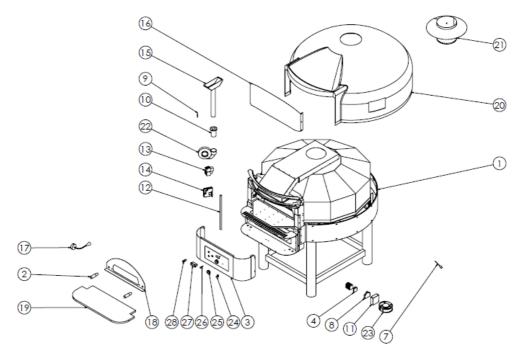

## SPARE PART LIST-EXPLODING DRAWING

STPOE930N

## SPARE PART LIST-EXPLODING DRAWING

| PRODUCT CODE:STPOE930N |                         |                  |  |  |  |
|------------------------|-------------------------|------------------|--|--|--|
| NO                     | PRODUCT NAME            | P.CODE           |  |  |  |
| 1                      | BASE FRAME              | Y.STPOE930N.1001 |  |  |  |
| 2                      | BAKALITE HANDLE         | Y.STPOE930N.1002 |  |  |  |
| 3                      | FRONT PANEL SHEETMETAL  | Y.STPOE930N.1003 |  |  |  |
| 4                      | TERMINAL BLOCK          | Y.STPOE930N.1004 |  |  |  |
| 5                      | SCREEN 7"               | Y.STPOE930N.1005 |  |  |  |
| 6                      | SCREEN RELAY CARD       | Y.STPOE930N.1006 |  |  |  |
| 7                      | THERMO PART             | Y.STPOE930N.1007 |  |  |  |
| 8                      | FUSE 4 AMP              | Y.STPOE930N.1008 |  |  |  |
| 9                      | SPARKING PLUG+CABLE     | Y.STPOE930N.1009 |  |  |  |
| 10                     | FAN CONNECTION PART     | Y.STPOE930N.1010 |  |  |  |
| 11                     | POWER SUPPLY            | Y.STPOE930N.1011 |  |  |  |
| 12                     | FLEX HOSE 60 CM         | Y.STPOE930N.1012 |  |  |  |
| 13                     | GAS BLOCK               | Y.STPOE930N.1013 |  |  |  |
| 14                     | FIRING CARD             | Y.STPOE930N.1014 |  |  |  |
| 15                     | BURNER                  | Y.STPOE930N.1015 |  |  |  |
| 16                     | CHIMNEY HOOD SHEETMETAL | Y.STPOE930N.1016 |  |  |  |
| 17                     | LAMP                    | Y.STPOE930N.1017 |  |  |  |
| 18                     | FRONT LID SHEETMETAL    | Y.STPOE930N.1018 |  |  |  |
| 19                     | GRANIT                  | Y.STPOE930N.1019 |  |  |  |
| 20                     | TOP FIBER               | Y.STPOE930N.1020 |  |  |  |
| 21                     | CHIMNEY FLANGE          | Y.STPOE930N.1021 |  |  |  |
| 22                     | HELIX FAN               | Y.STPOE930N.1022 |  |  |  |
| 23                     | FAN                     | Y.STPOE930N.1023 |  |  |  |
| 24                     | POTENTIOMETER           | Y.STPOE930N.1024 |  |  |  |
| 25                     | BUTTON                  | Y.STPOE930N.1025 |  |  |  |
| 26                     | WARNING LIGHT           | Y.STPOE930N.1026 |  |  |  |
| 27                     | TERMOSTAT EVCO          | Y.STPOE930N.1027 |  |  |  |
| 28                     | BUTTON                  | Y.STPOE930N.1028 |  |  |  |