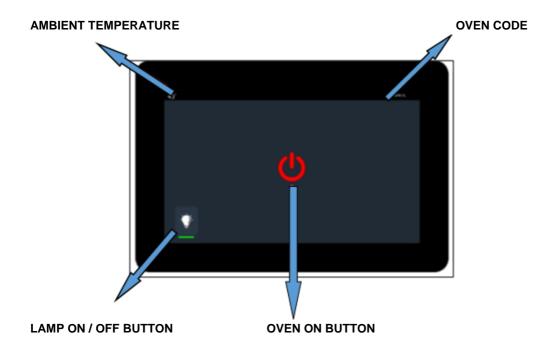

### **D** OPERATION

\* Control Panel:

### D OPERATION

\*CONTROL PANEL: SPOGE9N - GPORE630