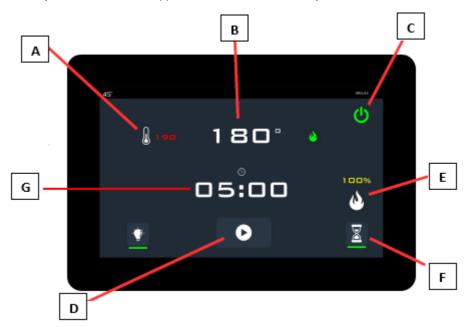

### **D** OPERATION

\* Control Panel:

### D OPERATION

\*CONTROL PANEL: SPOGE9N - GPORE630

### A: UPPER ZONE SET TEMPERATURE

It is the target temperature value for the upper oven zone. This value can be changed by clicking here.

### **B: UPPER ZONE INSTANT TEMPERATURE**

The oven top zone is the instantaneous temperature value.

### C: OVEN OFF BUTTON

Oven off button.

#### D: LOWER ZONE SET TEMPERATURE

It is the target temperature value for the upper oven zone. This value can be changed by clicking here.

### **E: COOKING TIME**

The time countdown can be viewed here. Time can be adjusted by clicking here.

### F: COOKING TIME START BUTTON

Clicking this button starts the time countdown.

### **G: COOKING START / STOP**

The oven cooking system is started with this button.

### **H: RIGHT TURN BUTTON**

Click here for the turntable to rotate to the right.

### **I: TABLE STOP BUTTON**

Click here to stop the turntable.

#### J: LEFT TURN BUTTON

Click for the turntable to rotate in the left direction.

### **K: ROTARY TABLE SPEED**

Click here to set the turntable speed.

#### L: FLAME LENGTH

The intensity of the flame in the upper area of the furnace is adjusted here.