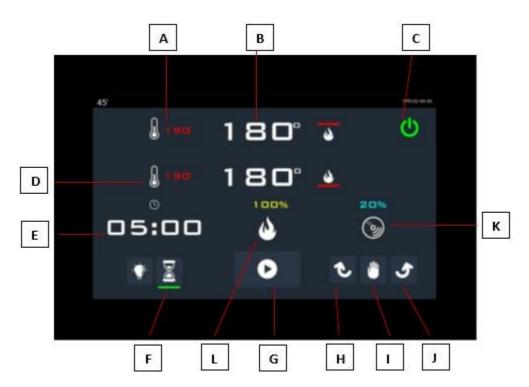

### A: UPPER ZONE SET TEMPERATURE

It is the target temperature value for the upper oven zone. This value can be changed by clicking here.

### **B: UPPER ZONE INSTANT TEMPERATURE**

The oven top zone is the instantaneous temperature value.

### C: OVEN OFF BUTTON

Oven off button.

#### D: LOWER ZONE SET TEMPERATURE

It is the target temperature value for the upper oven zone. This value can be changed by clicking here.

### **E: COOKING TIME**

The time countdown can be viewed here. Time can be adjusted by clicking here.

### F: COOKING TIME START BUTTON

Clicking this button starts the time countdown.

### **G: COOKING START / STOP**

The oven cooking system is started with this button.

### **H: RIGHT TURN BUTTON**

Click here for the turntable to rotate to the right.

### **I: TABLE STOP BUTTON**

Click here to stop the turntable.

#### J: LEFT TURN BUTTON

Click for the turntable to rotate in the left direction.

### **K: ROTARY TABLE SPEED**

Click here to set the turntable speed.

#### L: FLAME LENGTH

The intensity of the flame in the upper area of the furnace is adjusted here.

#### A: SET TEMPERATURE

It is the target temperature value for the upper oven zone. This value can be changed by clicking here.

### **B: INSTANT TEMPERATURE**

The oven top zone is the instantaneous temperature value.

### D: COOKING START / STOP

The oven cooking system is started with this button.

### E: FLAME LENGTH

The intensity of the flame in the upper area of the furnace is adjusted here.

### **G: COOKING TIME**

The time countdown can be viewed here. Time can be adjusted by clicking here.