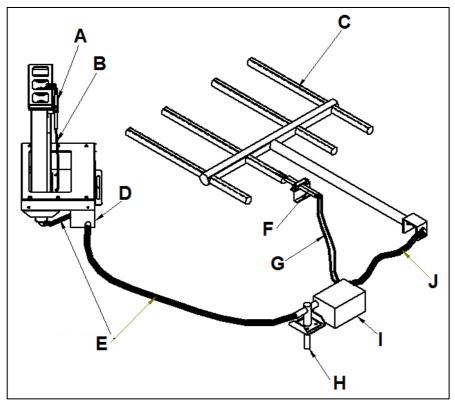

## H GAS CONNECTION IMAGES

| Α | FIRING SPARKING PLUG |
|---|----------------------|
| В | SPARKING PLUG CABLE  |
| С | BURNER               |
| D | GAS BLOCK            |
| E | GAS FLEX             |
| F | FIRING SPARKING PLUG |
| G | SPARKING PLUG CABLE  |
| Н | GAS ENTRANCE         |
| I | GAS BLOCK            |
| J | GAS FLEX             |