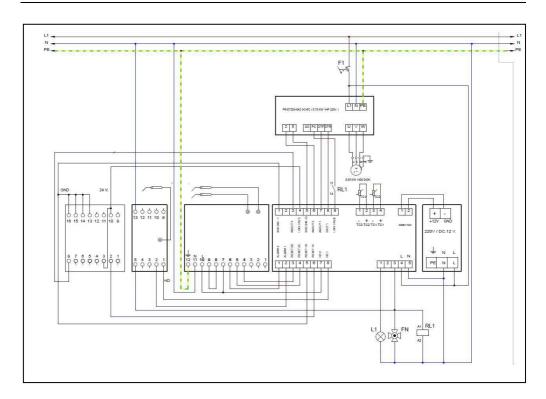

## J ELECTRIC CIRCUIT SCHEMA

### SPOGE9N - GPORE630

| L1  | INNER LIGHTING LAMP 220 VAC                        |
|-----|----------------------------------------------------|
| TC1 | TOP THERMOCOUPLE (TC.M06-L50-K01K)                 |
| TC2 | BOTTOM THERMOCOUPLE (TC.M06-L50-K01K)              |
| FN1 | COOLING FAN 220 VAC                                |
| F1  | CONTROL CIRCUIT AND SPEED CONTROL DEVICE FUSE 16 A |
| FN1 | COOLING FAN RELAY 220 VAC                          |
| М   | MOTOR 0.55 KW 1400 D/DK 220 /380 V.                |