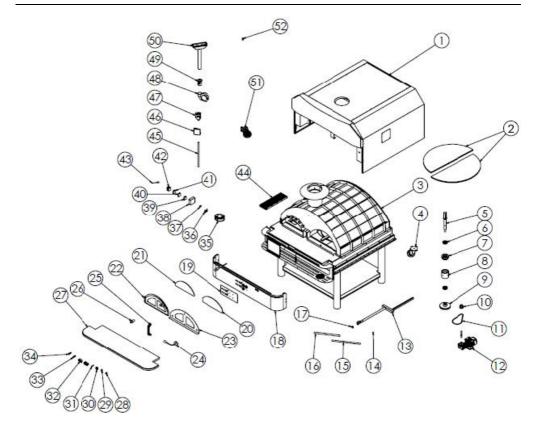

## **SPARE PART LIST-EXPLODING DRAWING**

SPOGE9N

### SPARE PART LIST-EXPLODING DRAWING

| NO         PRODUCT NAME         P.COI           1         BASE FRAME         Y.SPOGES           2         REDUCER MOTOR         Y.SPOGES           3         FRONT PANEL SHEETMETAL         Y.SPOGES           4         REDUCER SHAFT         Y.SPOGES           5         REDUCER PULLEY         Y.SPOGES           6         BEARING BLOCK PULLEY         Y.SPOGES           7         BELT 17X925         Y.SPOGES           8         DRUM ADJUSTMENT SHAFT         Y.SPOGES           9         BALL BEARING 6208         Y.SPOGES           10         FLEX HOSE 60 CM         Y.SPOGES           11         PIZZA STONE         Y.SPOGES           12          Y.SPOGES | 9N.1001<br>9N.1002<br>9N.1003<br>9N.1004<br>9N.1005<br>9N.1006<br>9N.1007<br>9N.1008 |
|---------------------------------------------------------------------------------------------------------------------------------------------------------------------------------------------------------------------------------------------------------------------------------------------------------------------------------------------------------------------------------------------------------------------------------------------------------------------------------------------------------------------------------------------------------------------------------------------------------------------------------------------------------------------------------|--------------------------------------------------------------------------------------|
| 2         REDUCER MOTOR         Y.SPOGES           3         FRONT PANEL SHEETMETAL         Y.SPOGES           4         REDUCER SHAFT         Y.SPOGES           5         REDUCER PULLEY         Y.SPOGES           6         BEARING BLOCK PULLEY         Y.SPOGES           7         BELT 17X925         Y.SPOGES           8         DRUM ADJUSTMENT SHAFT         Y.SPOGES           9         BALL BEARING 6208         Y.SPOGES           10         FLEX HOSE 60 CM         Y.SPOGES           11         PIZZA STONE         Y.SPOGES           12          Y.SPOGES                                                                                                 | 9N.1002<br>9N.1003<br>9N.1004<br>9N.1005<br>9N.1006<br>9N.1007<br>9N.1008            |
| 3         FRONT PANEL SHEETMETAL         Y.SPOGES           4         REDUCER SHAFT         Y.SPOGES           5         REDUCER PULLEY         Y.SPOGES           6         BEARING BLOCK PULLEY         Y.SPOGES           7         BELT 17X925         Y.SPOGES           8         DRUM ADJUSTMENT SHAFT         Y.SPOGES           9         BALL BEARING 6208         Y.SPOGES           10         FLEX HOSE 60 CM         Y.SPOGES           11         PIZZA STONE         Y.SPOGES           12          Y.SPOGES                                                                                                                                                    | 9N.1003<br>9N.1004<br>9N.1005<br>9N.1006<br>9N.1007<br>9N.1008                       |
| 4         REDUCER SHAFT         Y.SPOGES           5         REDUCER PULLEY         Y.SPOGES           6         BEARING BLOCK PULLEY         Y.SPOGES           7         BELT 17X925         Y.SPOGES           8         DRUM ADJUSTMENT SHAFT         Y.SPOGES           9         BALL BEARING 6208         Y.SPOGES           10         FLEX HOSE 60 CM         Y.SPOGES           11         PIZZA STONE         Y.SPOGES           12          Y.SPOGES                                                                                                                                                                                                                | 9N.1004<br>9N.1005<br>9N.1006<br>9N.1007<br>9N.1008                                  |
| 5         REDUCER PULLEY         Y.SPOGES           6         BEARING BLOCK PULLEY         Y.SPOGES           7         BELT 17X925         Y.SPOGES           8         DRUM ADJUSTMENT SHAFT         Y.SPOGES           9         BALL BEARING 6208         Y.SPOGES           10         FLEX HOSE 60 CM         Y.SPOGES           11         PIZZA STONE         Y.SPOGES           12          Y.SPOGES                                                                                                                                                                                                                                                                   | 9N.1005<br>9N.1006<br>9N.1007<br>9N.1008                                             |
| 6         BEARING BLOCK PULLEY         Y.SPOGES           7         BELT 17X925         Y.SPOGES           8         DRUM ADJUSTMENT SHAFT         Y.SPOGES           9         BALL BEARING 6208         Y.SPOGES           10         FLEX HOSE 60 CM         Y.SPOGES           11         PIZZA STONE         Y.SPOGES           12          Y.SPOGES                                                                                                                                                                                                                                                                                                                       | 9N.1006<br>9N.1007<br>9N.1008                                                        |
| 7         BELT 17X925         Y.SPOGES           8         DRUM ADJUSTMENT SHAFT         Y.SPOGES           9         BALL BEARING 6208         Y.SPOGES           10         FLEX HOSE 60 CM         Y.SPOGES           11         PIZZA STONE         Y.SPOGES           12          Y.SPOGES                                                                                                                                                                                                                                                                                                                                                                                 | 9N.1007<br>9N.1008                                                                   |
| 8         DRUM ADJUSTMENT SHAFT         Y.SPOGES           9         BALL BEARING 6208         Y.SPOGES           10         FLEX HOSE 60 CM         Y.SPOGES           11         PIZZA STONE         Y.SPOGES           12          Y.SPOGES                                                                                                                                                                                                                                                                                                                                                                                                                                  | N.1008                                                                               |
| 9         BALL BEARING 6208         Y.SPOGES           10         FLEX HOSE 60 CM         Y.SPOGES           11         PIZZA STONE         Y.SPOGES           12          Y.SPOGES                                                                                                                                                                                                                                                                                                                                                                                                                                                                                             |                                                                                      |
| 10         FLEX HOSE 60 CM         Y.SPOGES           11         PIZZA STONE         Y.SPOGES           12          Y.SPOGES                                                                                                                                                                                                                                                                                                                                                                                                                                                                                                                                                    | N.1009                                                                               |
| 11         PIZZA STONE         Y.SPOGES           12          Y.SPOGES                                                                                                                                                                                                                                                                                                                                                                                                                                                                                                                                                                                                          |                                                                                      |
| 12 Y.SPOGES                                                                                                                                                                                                                                                                                                                                                                                                                                                                                                                                                                                                                                                                     | N.1010                                                                               |
|                                                                                                                                                                                                                                                                                                                                                                                                                                                                                                                                                                                                                                                                                 | N.1011                                                                               |
|                                                                                                                                                                                                                                                                                                                                                                                                                                                                                                                                                                                                                                                                                 | N.1012                                                                               |
| 13 GAS BLOCK Y.SPOGES                                                                                                                                                                                                                                                                                                                                                                                                                                                                                                                                                                                                                                                           | N.1013                                                                               |
| 14 BOTTOM FIRING CARD Y.SPOGES                                                                                                                                                                                                                                                                                                                                                                                                                                                                                                                                                                                                                                                  | N.1014                                                                               |
| 15 INNER BURNER Y.SPOGES                                                                                                                                                                                                                                                                                                                                                                                                                                                                                                                                                                                                                                                        | N.1015                                                                               |
| 16 THERMO PART Y.SPOGES                                                                                                                                                                                                                                                                                                                                                                                                                                                                                                                                                                                                                                                         | N.1016                                                                               |
| 17 LAMP Y.SPOGES                                                                                                                                                                                                                                                                                                                                                                                                                                                                                                                                                                                                                                                                | N.1017                                                                               |
| 18 FRONT LID SHEETMETAL Y.SPOGES                                                                                                                                                                                                                                                                                                                                                                                                                                                                                                                                                                                                                                                | N.1018                                                                               |
| 19 GRANIT Y.SPOGES                                                                                                                                                                                                                                                                                                                                                                                                                                                                                                                                                                                                                                                              | N.1019                                                                               |
| 20 BOTTOM BURNER Y.SPOGES                                                                                                                                                                                                                                                                                                                                                                                                                                                                                                                                                                                                                                                       | N.1020                                                                               |
| 21 SPARKING PLUG+CABLE Y.SPOGES                                                                                                                                                                                                                                                                                                                                                                                                                                                                                                                                                                                                                                                 | N.1021                                                                               |
| 22 SPEED CONTROL DEVICE Y.SPOGES                                                                                                                                                                                                                                                                                                                                                                                                                                                                                                                                                                                                                                                | N.1022                                                                               |
| 23 POWER SUPPLY Y.SPOGES                                                                                                                                                                                                                                                                                                                                                                                                                                                                                                                                                                                                                                                        | N.1023                                                                               |
| 24 FUSE 4 AMP Y.SPOGES                                                                                                                                                                                                                                                                                                                                                                                                                                                                                                                                                                                                                                                          | N.1024                                                                               |
| 25 TERMINAL BLOCK Y.SPOGES                                                                                                                                                                                                                                                                                                                                                                                                                                                                                                                                                                                                                                                      | N.1025                                                                               |
| 26 Y.SPOGES                                                                                                                                                                                                                                                                                                                                                                                                                                                                                                                                                                                                                                                                     | N.1026                                                                               |
| 27 FLEX HOSE 40 CM Y.SPOGES                                                                                                                                                                                                                                                                                                                                                                                                                                                                                                                                                                                                                                                     | N.1027                                                                               |
| 28 DRUM CONNECTION RING Y.SPOGES                                                                                                                                                                                                                                                                                                                                                                                                                                                                                                                                                                                                                                                | N.1028                                                                               |
| 29 DRUM CONNECTION NUT Y.SPOGES                                                                                                                                                                                                                                                                                                                                                                                                                                                                                                                                                                                                                                                 | N.1029                                                                               |
| 30 FAN Y.SPOGES                                                                                                                                                                                                                                                                                                                                                                                                                                                                                                                                                                                                                                                                 | N.1030                                                                               |
| 31 INNER FIRING CARD Y.SPOGES                                                                                                                                                                                                                                                                                                                                                                                                                                                                                                                                                                                                                                                   | N.1031                                                                               |
| 32 FAN CONNECTION PART Y.SPOGES                                                                                                                                                                                                                                                                                                                                                                                                                                                                                                                                                                                                                                                 | N.1032                                                                               |
| 33 FRONT LID HANDLE Y.SPOGES                                                                                                                                                                                                                                                                                                                                                                                                                                                                                                                                                                                                                                                    | N.1033                                                                               |
| 34 HELIX FAN Y.SPOGES                                                                                                                                                                                                                                                                                                                                                                                                                                                                                                                                                                                                                                                           | N.1034                                                                               |
| 35 CHIMNEY HOOD SHEETMETAL Y.SPOGES                                                                                                                                                                                                                                                                                                                                                                                                                                                                                                                                                                                                                                             | N.1035                                                                               |
| 36 CHIMNEY FLANGE Y.SPOGES                                                                                                                                                                                                                                                                                                                                                                                                                                                                                                                                                                                                                                                      | N.1036                                                                               |
| 37 TOP FIBER Y.SPOGES                                                                                                                                                                                                                                                                                                                                                                                                                                                                                                                                                                                                                                                           | N.1037                                                                               |
| 38 INJECTOR Y.SPOGES                                                                                                                                                                                                                                                                                                                                                                                                                                                                                                                                                                                                                                                            | N.1038                                                                               |
| 39 POTENTIOMETER Y.SPOGES                                                                                                                                                                                                                                                                                                                                                                                                                                                                                                                                                                                                                                                       | N.1039                                                                               |
| 40 BUTTON Y.SPOGES                                                                                                                                                                                                                                                                                                                                                                                                                                                                                                                                                                                                                                                              | N.1040                                                                               |
| 41 WARNING LIGHT Y.SPOGES                                                                                                                                                                                                                                                                                                                                                                                                                                                                                                                                                                                                                                                       | N.1041                                                                               |
| 42 EVCO THERMOSTAT Y.SPOGES                                                                                                                                                                                                                                                                                                                                                                                                                                                                                                                                                                                                                                                     | N.1042                                                                               |
| 43 BUTTON Y.SPOGES                                                                                                                                                                                                                                                                                                                                                                                                                                                                                                                                                                                                                                                              | NI 1042                                                                              |