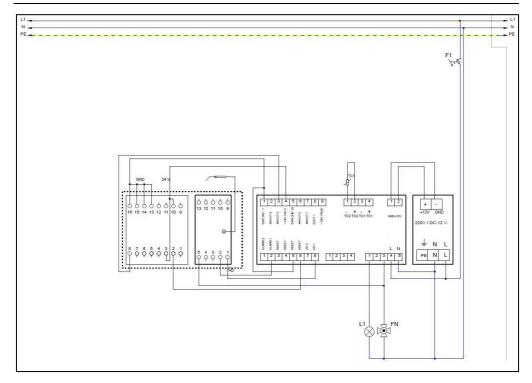

## J ELECTRIC CIRCUIT SCHEMA

### STPOE930N

| L1  | INNER LIGHTING LAMP 220 VAC                        |
|-----|----------------------------------------------------|
| TC1 | TOP THERMOCOUPLE (TC.M06-L50-K01K)                 |
| FN1 | COOLING FAN 220 VAC                                |
| F1  | CONTROL CIRCUIT AND SPEED CONTROL DEVICE FUSE 16 A |
| R2  | TOP HEATER BURNER RELAY 220 VAC                    |