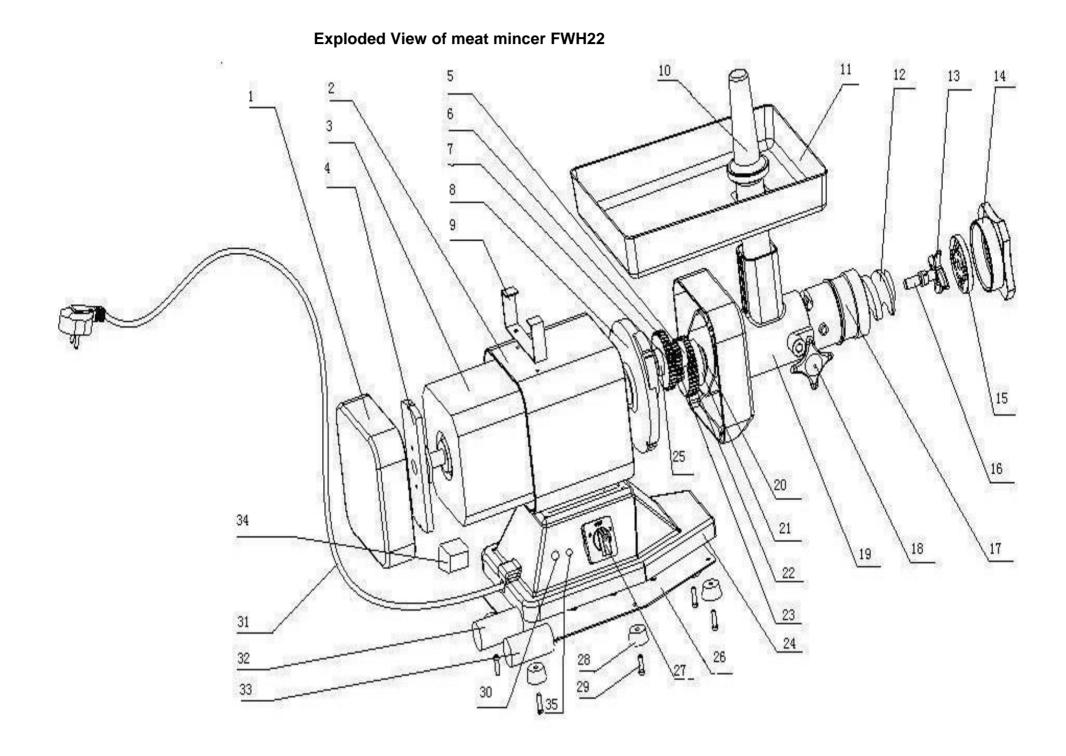

| Part No. | Part Name             |
|----------|-----------------------|
|          | Back cover of body    |
|          | Body                  |
|          | Motor                 |
|          | back cover for motor  |
| 4        |                       |
| -        |                       |
|          | small driving gear    |
|          | big driving gear      |
|          | front cover for motor |
|          | shell                 |
|          | oil sealing           |
|          | large bearing         |
| 22       | bearing for spindle   |
| 23       | gear of motor         |
| 9        | bracket               |
| 10       | pestle                |
| 11       | food tray             |
| 12       | feeder                |
| 13       | blade                 |
| 14       | screw cap             |
| 15       | blade                 |
| 16       | blade shaft           |
| 17       | sleeve for feeder     |
| 18       | knob with pole        |
| 24       | seat                  |
| 25       | small axis            |
| 26       | bottom                |
| 27       | Reversible switch     |
| 28       | feet                  |
| L        |                       |

| 29 | screw for feet                |
|----|-------------------------------|
| 30 | power off switch (red color)  |
| 31 | wire and plug                 |
| 32 | capacitor for motor           |
| 33 | start capacitor               |
| 34 | relay                         |
| 35 | power on switch (green color) |