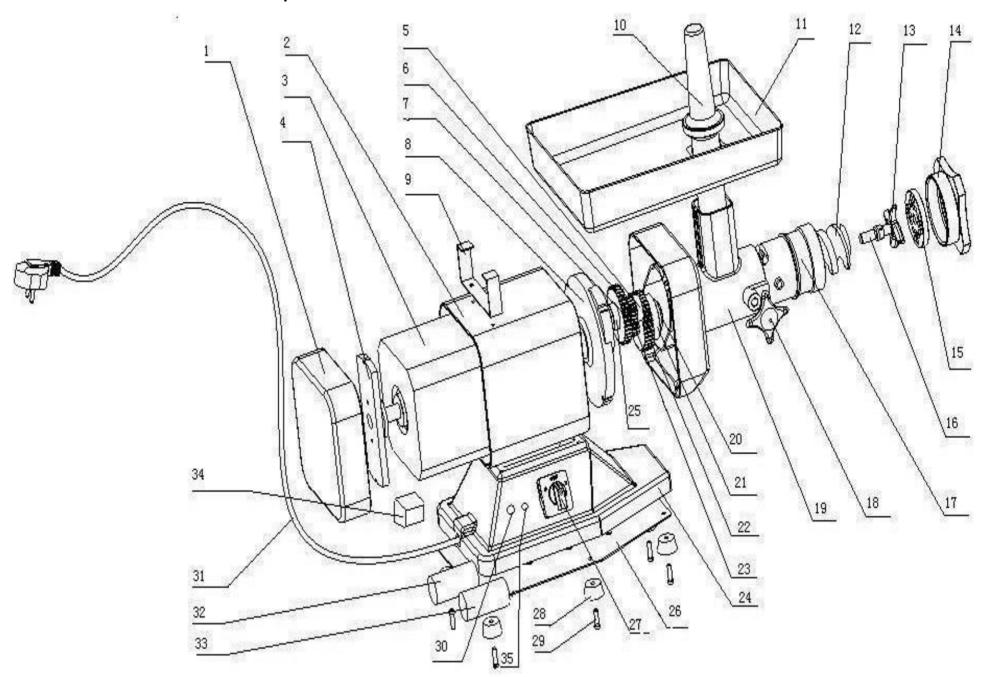

## **Exploded View of meat mincer FWH22 FWH85**

| Part No. | Part Name             |
|----------|-----------------------|
| 1        | Back cover of body    |
| 2        | Body                  |
| 3        | Motor                 |
| 4        | back cover for motor  |
| 5        | small axis            |
| 6        | small driving gear    |
| 7        | big driving gear      |
| 8        | front cover for motor |
| 19       | shell                 |
| 20       | oil sealing           |
| 21       | large bearing         |
| 22       | bearing for spindle   |
| 23       | gear of motor         |
| 9        | bracket               |
| 10       | pestle                |
| 11       | food tray             |
| 12       | feeder                |
| 13       | blade                 |
| 14       | screw cap             |
| 15       | blade                 |
| 16       | blade shaft           |
| 17       | sleeve for feeder     |
| 18       | knob with pole        |
| 24       | seat                  |

| 25 | small axis                    |
|----|-------------------------------|
| 26 | bottom                        |
| 27 | Reversible switch             |
| 28 | feet                          |
| 29 | screw for feet                |
| 30 | power off switch (red color)  |
| 31 | wire and plug                 |
| 32 | capacitor for motor           |
| 33 | start capacitor               |
| 34 | relay                         |
| 35 | power on switch (green color) |