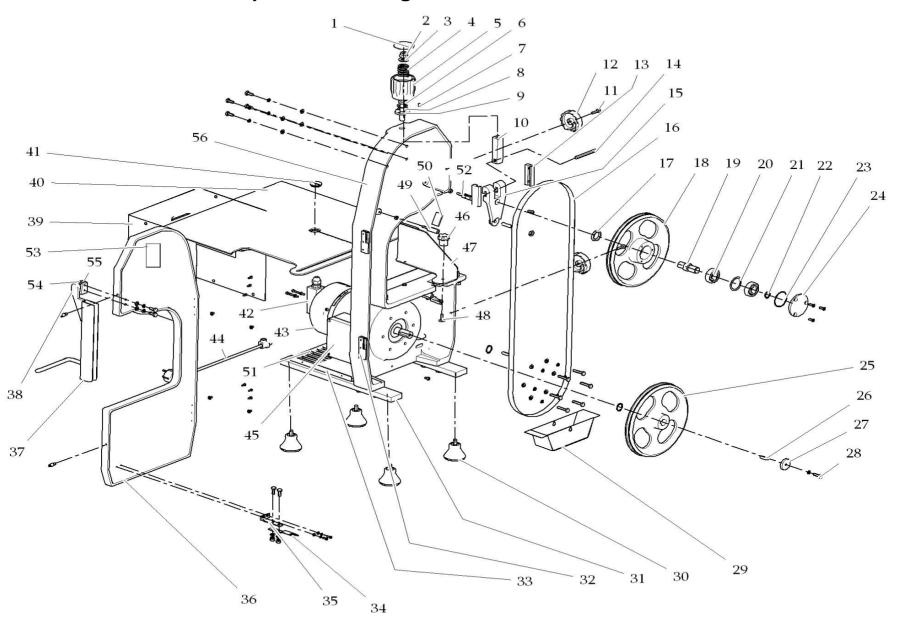

## **Exploded Drawing of Bone Saw KSH1650A**

| Code | Part Name                        |
|------|----------------------------------|
| 1    |                                  |
| 2    |                                  |
| 3    |                                  |
| 4    |                                  |
| 5    | adjusting handle for saw         |
| 6    |                                  |
| 7    |                                  |
| 8    |                                  |
| 9    |                                  |
| 10   | threaded sleeve                  |
| 11   | S/S screw                        |
| 12   | knob                             |
| 13   | guide plate                      |
| 14   | small axis                       |
| 15   | adjusting slider                 |
| 16   | saw                              |
| 17   | rubber sealing                   |
| 18   | wheel                            |
| 19   | spindle for wheel                |
| 20   | bearing                          |
| 21   | gasket                           |
| 22   | block ring for bearing           |
| 23   | O ring                           |
| 24   | cover for wheel                  |
| 25   | wheel                            |
| 26   | pin                              |
| 27   | block ring for bearing           |
| 28   | Hexagonal stainless steel screws |
|      |                                  |

| Code | Part Name                    |
|------|------------------------------|
| 2    | locker for roumo             |
| 3    | 0 leg                        |
| 3    | 1 bottom                     |
| 3    | 2 hinge                      |
| 3    | steel supporting             |
| 3    | bending board                |
| 3    | supporting for bending board |
| 3    | cover for saw                |
| 3    | 7 protecting for saw         |
| 3    | B seat for shaft             |
| 3    | ocover for motor             |
| 4    | 0 table                      |
| 4    | 1 saw guide                  |
| 4    | microswitch for cover of saw |
| 4    | 3 motor                      |
| 4    | power record                 |
| 4    | 5 electric part              |
| 4    | 6 handle                     |
| 4    | locring plate                |
| 4    | B locking spindle            |
| 4    | seat of scraper              |
| 5    | 0 scraper                    |
| 5    | protecting board for motor   |
| 5    | guide axis                   |
| 5    | 3 switch                     |
| 5    | seat of protecting for saw   |
| 5    | 5 shaft                      |
| 5    | 6 body                       |
|      | •                            |