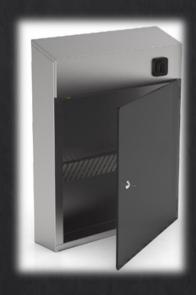

## **SPECIFICATIONS**

- Body made of stainless steel
- Door with black plexiglass
- With the help of UV-C lamp, protects all the knife and all other
- tools from germs and bacteria for a long time
- UV lights that may harm eyes are closed when the door is opened through the safety switch
- UV-C radiation period is controlled with 0 60 minutes of timer
- Capacity: 10 knives. Optional for 20 small knives.