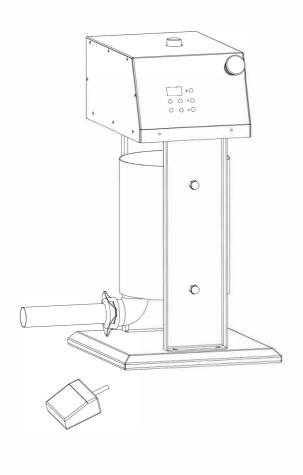

#### CHAPTER 2 PRODUCT INTRODUCTION

- 1. This product shell is used full stainless steel which is safe, non-toxic, rustless, and easy to clean:
- 2. The electric appliance is used domestic famous brand with stable quality;
- 3. This product is used the combination of welding & screw which is safe & reliable;
- 4. The down speed can be adjusted and the current speed can be seen from the touch panel;
- 5. CE certificate has been approved.

#### **CHAPTER 3** OPERATION AND CLEANING

- 1. Please read the panel instruction carefully when operating this equipment.
- 2. Please don't disassemble the fixed spare parts & electric components optionally.
- 3. This product has 2 kinds of working voltage: 110V and 220V respectively. Please check the voltage according to the name plate on the machine you buy.
- 4. Please make sure the voltage that you use is consistent with the name plate and there are ground core in the power socket.
- 5. The down speed of the machine is 0-6.6 mm/min;
- 6. The meat particles for sausage stuffing require smaller than the nozzle diameter. Please make sure the machine is working steady when stuffing.
- 7. If some meats are stuck when the machine is working, please loosen the pedal then step on the pedal again and repeat these operation for a few times. But please don't let them stuck for a long time, to avoid the motor go wrong accidentally in high temperature;
- 8. Please wipe off and clean this machine with the towel but not with the water directly. The electric components may be destroyed if the water goes inside the machine.