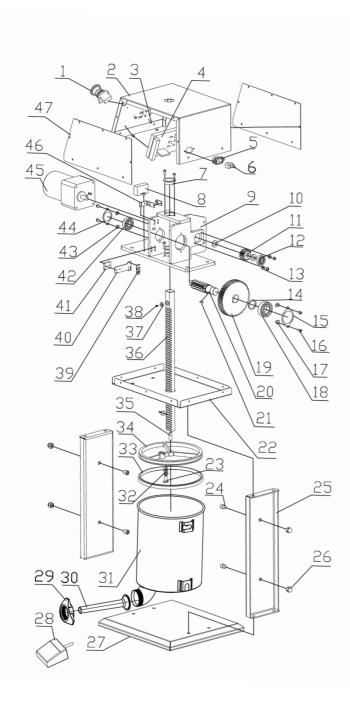

|     |                      | SPARE PA | ARTS LIS | Г                           |     |
|-----|----------------------|----------|----------|-----------------------------|-----|
| NO. | NAME                 | QTY      | NO.      | NAME                        | QTY |
| 1   | Emergency switch     | 2        | 26       | Cap nut                     | 1   |
| 2   | Top cover            | 1        | 27       | Base                        | 1   |
| 3   | Gel column           | 1        | 28       | Foot pedal                  | 4   |
| 4   | Electric board       | 5        | 29       | Trefoil nut                 | 1   |
| 5   | Socket               | 1        | 30       | Nozzle                      | 1   |
| 6   | Power core           | 1        | 31       | Cylinder                    | 1   |
| 7   | Copper bush          | 2        | 32       | Spring                      | 1   |
| 8   | Capacitor            | 1        | 33       | Big gasket                  | 2   |
| 9   | Gear seat assembly   | 1        | 34       | Big plunger                 | 2   |
| 10  | Small gear ring      | 1        | 35       | Set screw                   | 1   |
| 11  | Samall gear          | 2        | 36       | Rack                        | 1   |
| 12  | Bearing              | 1        | 37       | Magnet                      | 1   |
| 13  | Flat gasket          | 1        | 38       | Screw                       | 1   |
| 14  | Ring                 | 2        | 39       | Inductive head              | 11  |
| 15  | Bearing baffle       | 1        | 40       | Lower sensor chip           | 1   |
| 16  | Screw                | 1        | 41       | Washer of lower sensor chip | 2   |
| 17  | Bearing washer       | 1        | 42       | Bearing                     | 1   |
| 18  | Bearing              | 2        | 43       | Bearing washer              | 1   |
| 19  | Big gear             | 2        | 44       | Bearing baffle              | 1   |
| 20  | Big gear shaft       | 1        | 45       | Motor                       | 1   |
| 21  | Flat key             | 1        | 46       | Upper sensor chip           | 1   |
| 22  | Center fixed plate   | 2        | 47       | Side sealing plate          | 1   |
| 23  | Exhaust pin          | 2        |          |                             |     |
| 24  | Inner hexagram screw | 4        |          |                             |     |
| 25  | Side sealing plate   | 1        |          |                             |     |