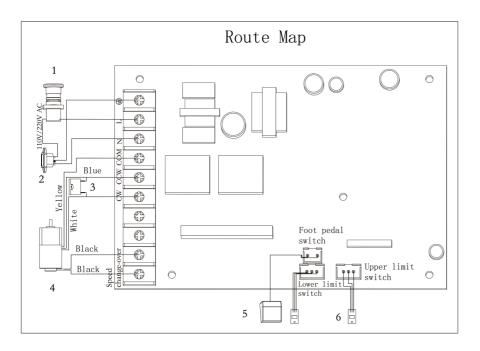

| NO. | NAME             | QTY |
|-----|------------------|-----|
| 1   | Emergency switch | 1   |
| 2   | Socket           | 1   |
| 3   | Capacitor        | 1   |
| 4   | Motor            | 1   |
| 5   | Foot pedal       | 1   |
| 6   | Inductive head   | 2   |