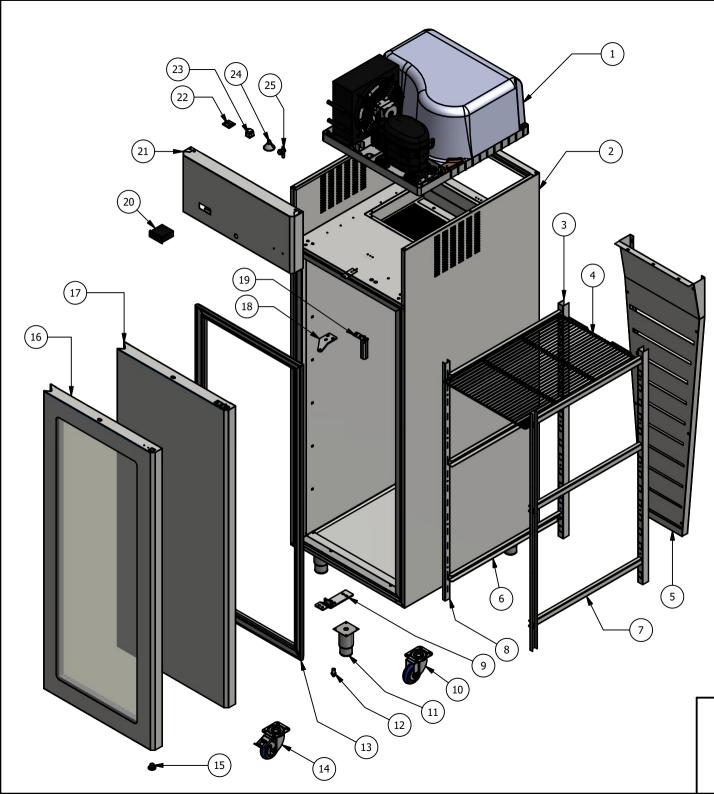

| PART NUMBER | PART LIST<br>PART NAME         |      |  |  |
|-------------|--------------------------------|------|--|--|
| 1           | Monoblock Refrigerating System |      |  |  |
| 2           | Chassis                        |      |  |  |
| 3           | Rear Racket                    |      |  |  |
| 4           | Shelf                          |      |  |  |
| 5           | Air duct                       |      |  |  |
| 6           | Left Shelf Support             |      |  |  |
| 7           | Right Shelf Support            |      |  |  |
| 8           | Front Racket                   |      |  |  |
| 9           | Bottom door hinge              |      |  |  |
| 10          | Caster wheel without brake     |      |  |  |
| 11          | Height adjustable feet         |      |  |  |
| 12          | Bottom door hinge pin          |      |  |  |
| 13          | Door gasket                    |      |  |  |
| 14          | Caster wheel with brake        |      |  |  |
| 15          | Plastic bearing                |      |  |  |
| 16          | Glass Door                     |      |  |  |
| 17          | Inox Door                      |      |  |  |
| 18          | Upper door hinge               |      |  |  |
| 19          | Spring Hinge                   |      |  |  |
| 20          | Digital Controller             |      |  |  |
| 21          | Front Panel                    |      |  |  |
| 22          | Front panel hinge              |      |  |  |
| 23          | Door switch                    |      |  |  |
| 24          | Led door light                 |      |  |  |
| 25          | Door lock                      |      |  |  |
|             | Scale                          | Unit |  |  |