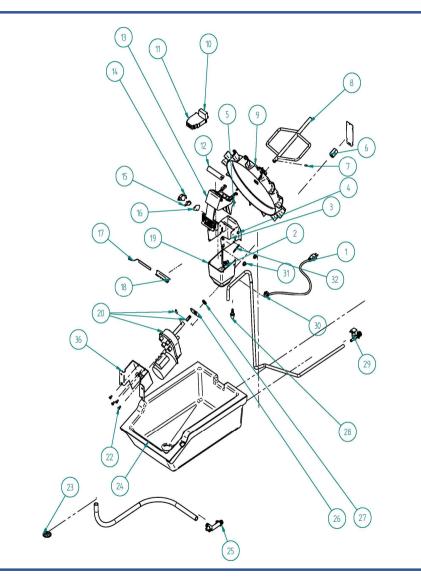

## ggmgastro.com

|    |                      | NAME |      |
|----|----------------------|------|------|
| 1  | SCHUCKO PLUG         |      | 220V |
|    |                      |      | 110V |
| 2  | PUSH-BUTTON          |      |      |
| 3  | MECHANISM SUPPORT    |      |      |
| 4  | BUSHING              |      |      |
| 5  | COVER                |      |      |
| 6  | BUSHING              |      |      |
| 7  | SHAFT HASP           |      |      |
| 8  | SHAKER               |      |      |
| 9  | WHEEL                |      |      |
| 10 | FEEDER LED           |      |      |
| 11 | TIMER                |      |      |
| 12 | TENSE                |      |      |
| 13 | ICE PUSH-BUTTON      |      |      |
| 14 | MICRO BOX            |      |      |
| 15 | MICRO                |      |      |
| 16 | PROTECTION (MICRO)   |      |      |
| 17 | LED                  |      |      |
| 18 | LED SUPPORT          |      |      |
| 19 | ICE EXIT             |      |      |
| 20 | MOTOR                |      | 220V |
|    |                      |      | 110V |
| 22 | SCREW                |      |      |
| 23 | DRAIN GIRLL          |      |      |
| 24 | DRAIN BIN            |      |      |
| 25 | WATER DISTRIBUTOR    |      |      |
| 26 | SEAL COVER           |      |      |
| 27 | SEAL                 |      |      |
| 28 | WATER EXIT           |      |      |
| 29 | WATER VALVE          |      | 220V |
|    |                      |      | 110V |
| 30 | WIRING FIXING FLANGE |      |      |
| 31 | NUT                  |      |      |
| 32 | SPRING               |      |      |
| 32 | MOTOR BRACKET V2 3MM |      |      |

## **DISPENSER PARTS**