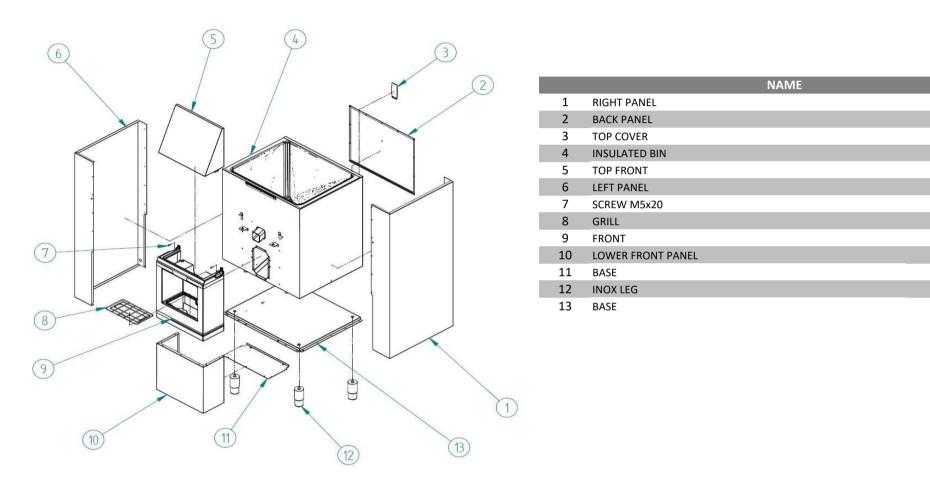

## **EXPLODED VIEWS**







## ggmgastro.com



|    |                      | NAME |      |
|----|----------------------|------|------|
| 1  | SCHUCKO PLUG         |      | 220V |
|    |                      |      | 110V |
| 2  | PUSH-BUTTON          |      |      |
| 3  | MECHANISM SUPPORT    |      |      |
| 4  | BUSHING              |      |      |
| 5  | COVER                |      |      |
| 6  | BUSHING              |      |      |
| 7  | SHAFT HASP           |      |      |
| 8  | SHAKER               |      |      |
| 9  | WHEEL                |      |      |
| 10 | FEEDER LED           |      |      |
| 11 | TIMER                |      |      |
| 12 | TENSE                |      |      |
| 13 | ICE PUSH-BUTTON      |      |      |
| 14 | MICRO BOX            |      |      |
| 15 | MICRO