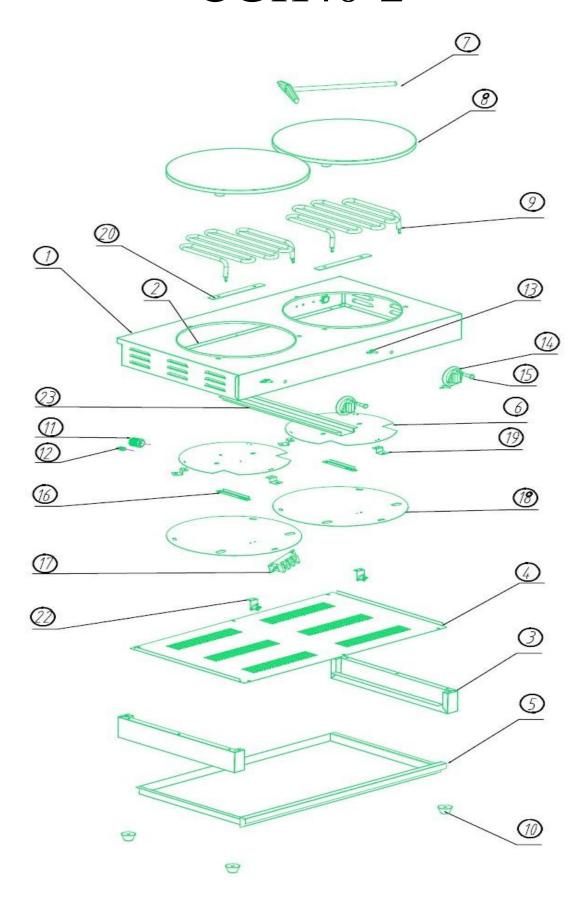

## CGK40-2

| 25  |             |                                |     |                       |         |
|-----|-------------|--------------------------------|-----|-----------------------|---------|
| 24  |             |                                |     |                       |         |
| 23  | E-DE-2-13   | reinforced plate               | 1   | 201# T=1.0            |         |
| 22  | E-DE-1-00   | SMT type temperature limiter   | 2   | 230V 150 degrees      |         |
| 21  | E-DE-1-15   | temperature limiter support    | 2   | Alcosta# T=1.0        |         |
| 20  | E-DE-1-08   | Heating tube fixed plate       | 2   | 201# T=1.0            |         |
| 19  | E-DE-1-12   | Heating tube plate fixed plate | 6   | 201# T=1.0            |         |
| 18  | E-DE-1-14   | Insulation board               | 2   | Alcosta# T=1.0        |         |
| 17  | E-DE-1-00   | Ceramic terminal               | 1   | 3P                    |         |
| 16  | E-DE-1-11   | Temperature probe plate        | 2   | Alcosta# T=1.0        |         |
| 15  | E-DE-1-00   | power light                    | 2   |                       |         |
| 14  | E-DE-1-00   | knob                           | 2   | Grey 270 degrees with | negativ |
| 13  | E-DE-1-00   | temperature limiter            | 2   | 320 degress           |         |
| 12  | E-DE-1-00   | iso-electric limiter           | 1   |                       |         |
| 11  | E-DE-1-00   | water joint                    | 1   | PG13                  |         |
| 10  | E-DE-1-00   | adjusted foot                  | 4   |                       |         |
| 9   | E-DE-1-06   | heating tube                   | 2   | 230V 3KW              |         |
| 8   | E-DE-1-09   | iron plate                     | 2   |                       |         |
| 7   | E-DE-1-10   | wood rake                      | 1   |                       |         |
| 6   | E-DE-1-04   | Heating plate cover            | 2   | 201# T=1.0            |         |
| 5   | E-DE-2-07   | water case                     | 1   | 201# T=1.0            |         |
| 4   | E-DE-2-05   | back panel                     | 1   | Alcosta# T=1.0        |         |
| 3   | E-DE-1-03   | foot panel                     | 2   | 201# T=1.0            |         |
| 2   | E-DE-2-02   | back panel                     | 1   | 201# T=1.0            |         |
| 1   | E-DE-2-01   | panel                          | 1   | 201# T=1.0            |         |
| NO. | Description |                                | Qty | Material              |         |