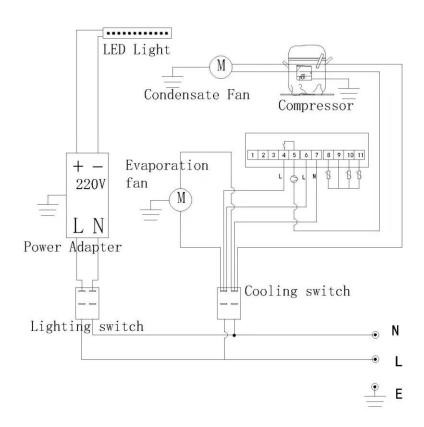

# 8. Other

There's something with product.

- (1)1 copy of user's manual.
- (2) Principle picture

| 1  | Hollow glass door door   | 13 | Foamed frame side            | 25 | Return air grille  |
|----|--------------------------|----|------------------------------|----|--------------------|
|    | Hollow glass door Hollow |    | sealing plate                |    |                    |
|    | glass door               |    |                              |    |                    |
| 2  | Doorframe                | 14 | Foamed frame bottom<br>shell | 26 | Bottom plate       |
| 3  | Column side panel        | 15 | 2 inch universal wheel       | 27 | Roof glass         |
| 4  | Doorframe                | 16 | Under frame support          | 28 | Front baffle glass |
|    | crossbandbottom          |    | plate                        |    |                    |
| 5  | Switch panel             | 17 | Condenser support plate      | 29 | Foamed frame front |
|    |                          |    |                              |    | plate              |
| 6  | Ladder                   | 18 | Compressor support           | 30 | Glass bottom       |
|    |                          |    | plate                        |    | frame(PVC)         |
| 7  | Bracket                  | 19 | Compressor                   | 31 | Foamed frame front |
|    |                          |    |                              |    | sealing plate      |
| 8  | Shelf back crossbar      | 20 | Water receiving box          | 32 | Evaporator         |
|    |                          |    | (PVC)                        |    |                    |
| 9  | Lampshade                | 21 | Condenser                    | 33 | Fan plate          |
|    | (aluminium alloy)        |    |                              |    |                    |
| 10 | Lampshade end cap(PVC)   | 22 | Inner tank component         | 34 | Evaporator fan     |
| 11 | Sideboard glass          | 23 | component(PVC)               |    |                    |
| 12 | Foamed frame sideboard   | 24 | Air outlet                   |    |                    |