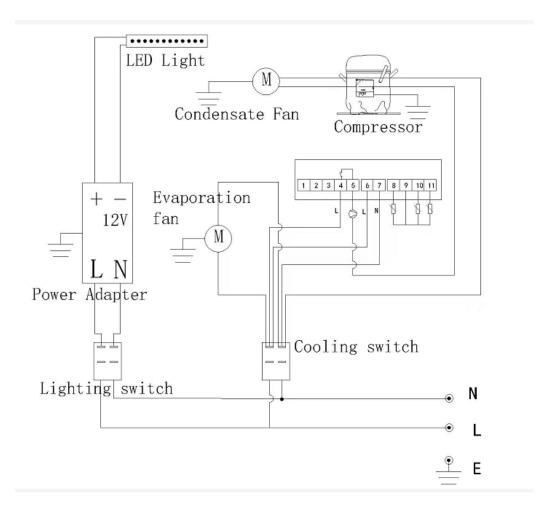

# 8. Other

There's something with product.

- (1)1 copy of user's manual.
- (2) Principle picture

| 1  | Hollow glass door door   | 13 | Foamed frame side            | 25 | Return air grille  |
|----|--------------------------|----|------------------------------|----|--------------------|
|    | Hollow glass door Hollow |    | sealing plate                |    |                    |
|    | glass door               |    |                              |    |                    |
| 2  | Doorframe                | 14 | Foamed frame bottom<br>shell | 26 | Bottom plate       |
| 3  | Column side panel        | 15 | 2 inch universal wheel       | 27 | Roof glass         |
| 4  | Doorframe                | 16 | Under frame support          | 28 | Front baffle glass |
|    | crossbandbottom          |    | plate                        |    |                    |
| 5  | Switch panel             | 17 | Condenser support plate      | 29 | Foamed frame front |
|    |                          |    |                              |    | plate              |
| 6  | Ladder                   | 18 | Compressor support           | 30 | Glass bottom       |
|    |                          |    | plate                        |    | frame(PVC)         |
| 7  | Bracket                  | 19 | Compressor                   | 31 | Foamed frame front |
|    |                          |    |                              |    | sealing plate      |
| 8  | Shelf back crossbar      | 20 | Water receiving box          | 32 | Evaporator         |
|    |                          |    | (PVC)                        |    |                    |
| 9  | Lampshade                | 21 | Condenser                    | 33 | Fan plate          |
|    | (aluminium alloy)        |    |                              |    |                    |
| 10 | Lampshade end cap(PVC)   | 22 | Inner tank component         | 34 | Evaporator fan     |
| 11 | Sideboard glass          | 23 | component(PVC)               |    |                    |
| 12 | Foamed frame sideboard   | 24 | Air outlet                   |    |                    |