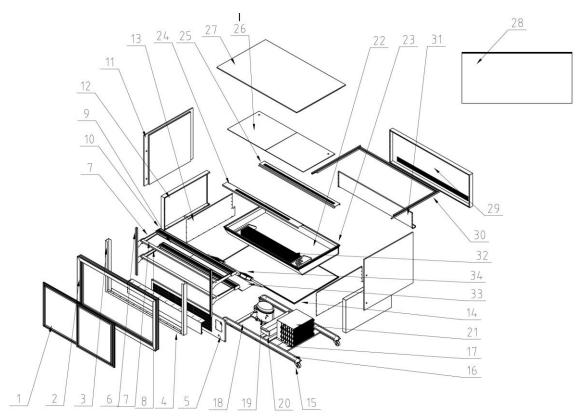

# 8. Other

There's something with product.

- (1)1 copy of user's manual.
- (2) Principle picture

| 1  | Hollow glass door door   | 13 | Foamed frame side            | 25 | Return air grille  |
|----|--------------------------|----|------------------------------|----|--------------------|
|    | Hollow glass door Hollow |    | sealing plate                |    |                    |
|    | glass door               |    |                              |    |                    |
| 2  | Doorframe                | 14 | Foamed frame bottom<br>shell | 26 | Bottom plate       |
| 3  | Column side panel        | 15 | 2 inch universal wheel       | 27 | Roof glass         |
| 4  | Doorframe                | 16 | Under frame support          | 28 | Front baffle glass |
|    | crossbandbottom          |    | plate                        |    |                    |
| 5  | Switch panel             | 17 | Condenser support plate      | 29 | Foamed frame front |
|    |                          |    |                              |    | plate              |
| 6  | Ladder                   | 18 | Compressor support           | 30 | Glass bottom       |
|    |                          |    | plate                        |    | frame(PVC)         |
| 7  | Bracket                  | 19 | Compressor                   | 31 | Foamed frame front |
|    |                          |    |                              |    | sealing plate      |
| 8  | Shelf back crossbar      | 20 | Water receiving box          | 32 | Evaporator         |
|    |                          |    | (PVC)                        |    |                    |
| 9  | Lampshade                | 21 | Condenser                    | 33 | Fan plate          |
|    | (aluminium alloy)        |    |                              |    |                    |
| 10 | Lampshade end cap(PVC)   | 22 | Inner tank component         | 34 | Evaporator fan     |
| 11 | Sideboard glass          | 23 | component(PVC)               |    |                    |
| 12 | Foamed frame sideboard   | 24 | Air outlet                   |    |                    |