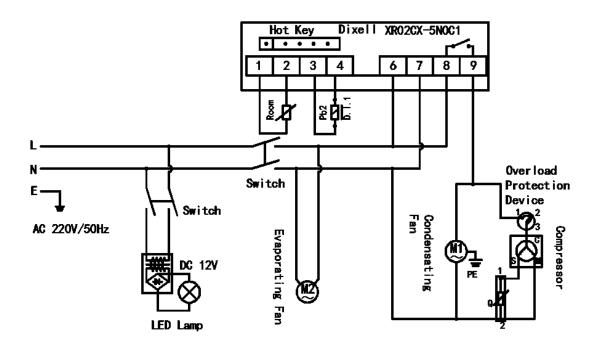

#### 3. Safety attention

- (1) You must use single-phase three poles power socket, its grounding E must be grounded reliably.
- (2) Forbid stocking volatile, erosive, radioactive, flammable, explosive, poisonous and polluted dangerous food.
- (3) Please don't put power wire on aisle to prevent heaving pressure and edge tool from creepage accident.
- (4) Don't wash the showcase by water to prevent from short circuit and creepage accident.
- (5) Please cut off power socket when repairing or replacing light.

#### 4. Operation attention

- (1) Please put the showcase lightly when moving and gradient isn't more than  $45^{\circ}$ .
- (2) Please put it in ventilated and dry place and be away from heat source and dust to prevent from affecting cooling effect.
- (3) If the socket don't have grounding device, please make the hull ground to prevent from creepage accident.
- (4) The power capacity shouldn't be less than 200V, please check circuitry and capacity before operation. If the power isn't coherent with power requirement, please add manostat whose capacity is more than 1000W before reusing.
- (5) The thermostat has been adjusted to best place before out of factory. You shouldn't adjust it.
- (6) The time between turn off and turn on again can't be less than 3 minutes.
- (7) Please don't put too much or overhot food.
- (8) Please assure the inner and surface of showcase is clean.
- (9) It has water plate, you should get rid of the water in the plate periodically.