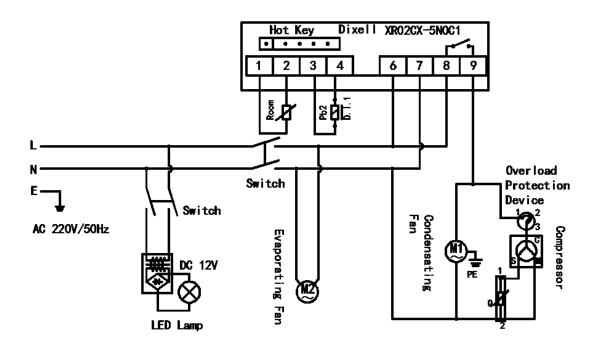

#### 4. Operation attention

- (1) Please put the showcase lightly when moving and gradient isn't more than  $45^{\circ}$ .
- (2) Please put it in ventilated and dry place and be away from heat source and dust to prevent from affecting cooling effect.
- (3) If the socket don't have grounding device, please make the hull ground to prevent from creepage accident.
- (4) The power capacity shouldn't be less than 200V, please check circuitry and capacity before operation. If the power isn't coherent with power requirement, please add manostat whose capacity is more than 1000W before reusing.
- (5) The thermostat has been adjusted to best place before out of factory. You shouldn't adjust it.
- (6) The time between turn off and turn on again can't be less than 3 minutes.
- (7) Please don't put too much or overhot food.
- (8) Please assure the inner and surface of showcase is clean.
- (9) It has water plate, you should get rid of the water in the plate periodically.

# 6. Familiar trouble and salvation

|                              |                                     |                                     |                        | Check                    | Solvation                       |  |
|------------------------------|-------------------------------------|-------------------------------------|------------------------|--------------------------|---------------------------------|--|
| Phenomena                    |                                     | Possible reas                       | son                    | content                  |                                 |  |
| Indicator<br>doesn't<br>work |                                     |                                     |                        | Check by                 |                                 |  |
|                              | Compressor<br>doesn't work          | Power                               | r has no electric      | multimeter               | Connect power                   |  |
|                              |                                     | So                                  | cket is loose          | examine                  | Tight socket                    |  |
|                              |                                     |                                     |                        | Check by                 |                                 |  |
|                              |                                     | Thermostat foot is loose            |                        | multimeter               | Jointing or tighten it          |  |
|                              |                                     |                                     |                        | Check                    |                                 |  |
|                              |                                     | Rela                                | y foot is loose        | dismantled               | Tighten it                      |  |
|                              |                                     |                                     |                        | cover                    |                                 |  |
|                              | Compressor is working               | Indian                              | ton do oon't vrouls    | Dismantle                | Domlooo in dicetor              |  |
|                              |                                     | Indicator doesn't work              |                        | indicator                | Replace indicator               |  |
|                              |                                     | Indica                              | tor foot is loose      | examine                  | Tighten foot                    |  |
|                              | Inner<br>temperature is<br>too high | Evaporator                          | Cooling fan doesn't    | Check by                 | D1 f                            |  |
|                              |                                     | wing is                             | work                   | multimeter               | Replace fan                     |  |
|                              |                                     | blocked by ice                      | Temperature is too low | examine                  | adjust                          |  |
|                              |                                     | Openir                              | ng door too often      |                          | Opening door as few as possible |  |
|                              |                                     | Stoo                                | ck is too large        |                          | Take out some food              |  |
|                              |                                     |                                     |                        | Test by                  | Improve environment             |  |
| Compressor                   |                                     | Environment temperature is too high |                        | temperature              | Improve environment             |  |
| is working                   |                                     |                                     |                        | meter                    | temperature                     |  |
|                              |                                     | Cooling fan<br>doesn't work         | Cooling fan is bad     | Check by                 | Replace fan                     |  |
|                              |                                     |                                     |                        | temperature              | Керіасе тап                     |  |
|                              |                                     |                                     | Foot is loose          | examine                  | Tighten foot                    |  |
|                              | Inner                               |                                     |                        | Check Replace thermostat |                                 |  |
|                              | temperature has                     | The                                 | rmostat is bad         |                          | Replace thermostat              |  |
|                              | been achieved                       |                                     |                        |                          |                                 |  |
| High noise                   |                                     | Showcase isn't p                    | out flat               | examine                  | Make flat                       |  |
|                              | F                                   | an/compressor for                   | ot is loose            | examine                  | Tighten screw                   |  |