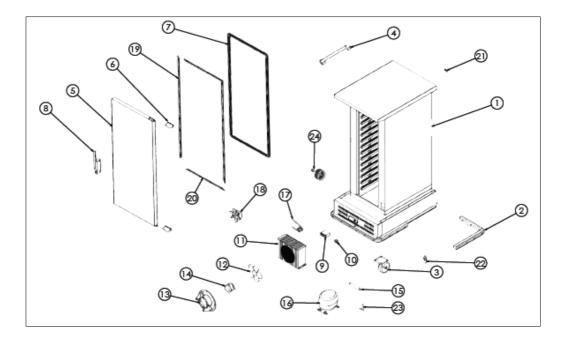

### G SPARE PART LIST-EXPLODING DRAWING

| PRO | PRODUCT CODE: BWKE621 |  |  |  |  |
|-----|-----------------------|--|--|--|--|
| NO  | PRODUCT NAME          |  |  |  |  |
| 1   | BASE FRAME            |  |  |  |  |
| 2   | BUFFER                |  |  |  |  |
| 3   | WHEEL                 |  |  |  |  |
| 4   | HANDLE                |  |  |  |  |
| 5   | LID                   |  |  |  |  |
| 6   | HINGE                 |  |  |  |  |
| 7   | GASKET                |  |  |  |  |
| 8   | LID HANDLE            |  |  |  |  |
| 9   | DIGITAL THERMOSTAT    |  |  |  |  |
| 10  | BUTTON (ON/OFF)       |  |  |  |  |
| 11  | CONDANSER             |  |  |  |  |
| 12  | FAN WING              |  |  |  |  |
| 13  | FAN CIRCLE PLASTIC    |  |  |  |  |
| 14  | FAN MOTOR             |  |  |  |  |
| 15  | DRAYER                |  |  |  |  |
| 16  | MOTOR                 |  |  |  |  |
| 17  | PROBE                 |  |  |  |  |
| 18  | INNER FAN             |  |  |  |  |
| 19  | LONG GASKET LATH      |  |  |  |  |
| 20  | SHORT GASKET LATH     |  |  |  |  |
| 21  | PLUG BEARING          |  |  |  |  |
| 22  | OUTLET PLASTIC        |  |  |  |  |
| 23  | SERVICE PIPE          |  |  |  |  |
| 24  | SPIRAL CABLE          |  |  |  |  |

### G SPARE PART LIST-EXPLODING DRAWING

| PRO | PRODUCTCODE: BWKE1511 |  |  |  |  |
|-----|-----------------------|--|--|--|--|
| NO  | PRODUCT NAME          |  |  |  |  |
| 1   | BASE FRAME            |  |  |  |  |
| 2   | BUFFER                |  |  |  |  |
| 3   | WHEEL                 |  |  |  |  |
| 4   | HANDLE                |  |  |  |  |
| 5   | LID                   |  |  |  |  |
| 6   | HINGE                 |  |  |  |  |
| 7   | GASKET                |  |  |  |  |
| 8   | LID HANDLE            |  |  |  |  |
| 9   | DIGITAL THERMOSTAT    |  |  |  |  |
| 10  | BUTTON (ON/OFF)       |  |  |  |  |
| 11  | CONDANSER             |  |  |  |  |
| 12  | FAN WING              |  |  |  |  |
| 13  | FAN CIRCLE PLASTIC    |  |  |  |  |
| 14  | FAN MOTOR             |  |  |  |  |
| 15  | DRAYER                |  |  |  |  |
| 16  | MOTOR                 |  |  |  |  |
| 17  | PROBE                 |  |  |  |  |
| 18  | INNER FAN             |  |  |  |  |
| 19  | LONG GASKET LATH      |  |  |  |  |
| 20  | SHORT GASKET LATH     |  |  |  |  |
| 21  | PLUG BEARING          |  |  |  |  |
| 22  | OUTLET PLASTIC        |  |  |  |  |
| 23  | SERVICE PIPE          |  |  |  |  |
| 24  | SPIRAL CABLE          |  |  |  |  |