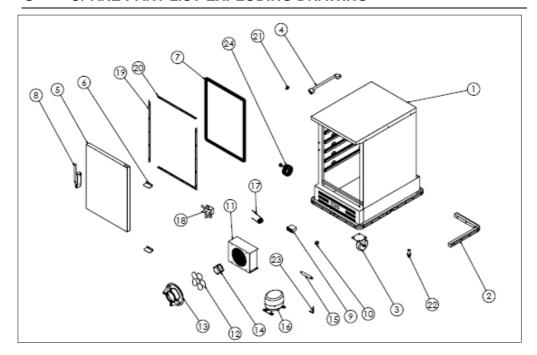

### G SPARE PART LIST-EXPLODING DRAWING

| PRO | PRODUCT CODE: BWKE2221 |  |  |  |  |
|-----|------------------------|--|--|--|--|
| NO  | PRODUCT NAME           |  |  |  |  |
| 1   | BASE FRAME             |  |  |  |  |
| 2   | BUFFER                 |  |  |  |  |
| 3   | WHEEL                  |  |  |  |  |
| 4   | HANDLE                 |  |  |  |  |
| 5   | LID                    |  |  |  |  |
| 6   | HINGE                  |  |  |  |  |
| 7   | GASKET                 |  |  |  |  |
| 8   | LID HANDLE             |  |  |  |  |
| 9   | DIGITAL THERMOSTAT     |  |  |  |  |
| 10  | BUTTON (ON/OFF)        |  |  |  |  |
| 11  | CONDANSER              |  |  |  |  |
| 12  | FAN WING               |  |  |  |  |
| 13  | FAN CIRCLE PLASTIC     |  |  |  |  |
| 14  | FAN MOTOR              |  |  |  |  |
| 15  | DRAYER                 |  |  |  |  |
| 16  | MOTOR                  |  |  |  |  |
| 17  | PROBE                  |  |  |  |  |
| 18  | INNER FAN              |  |  |  |  |
| 19  | LONG GASKET LATH       |  |  |  |  |
| 20  | SHORT GASKET LATH      |  |  |  |  |
| 21  | PLUG BEARING           |  |  |  |  |
| 22  | OUTLET PLASTIC         |  |  |  |  |
| 23  | SERVICE PIPE           |  |  |  |  |
| 24  | SPIRAL CABLE           |  |  |  |  |