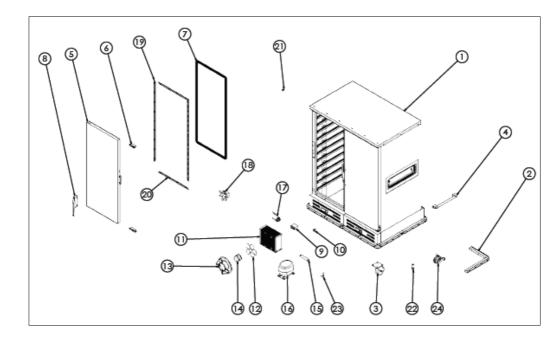

### G SPARE PART LIST-EXPLODING DRAWING

| PRODUCT CODE: BWKE1121 |                    |  |  |  |
|------------------------|--------------------|--|--|--|
| NO                     | PRODUCT NAME       |  |  |  |
| 1                      | BASE FRAME         |  |  |  |
| 2                      | BUFFER             |  |  |  |
| 3                      | WHEEL              |  |  |  |
| 4                      | HANDLE             |  |  |  |
| 5                      | LID                |  |  |  |
| 6                      | HINGE              |  |  |  |
| 7                      | GASKET             |  |  |  |
| 8                      | LID HANDLE         |  |  |  |
| 9                      | DIGITAL THERMOSTAT |  |  |  |
| 10                     | BUTTON (ON/OFF)    |  |  |  |
| 11                     | CONDANSER          |  |  |  |
| 12                     | FAN WING           |  |  |  |
| 13                     | FAN CIRCLE PLASTIC |  |  |  |
| 14                     | FAN MOTOR          |  |  |  |
| 15                     | DRAYER             |  |  |  |
| 16                     | MOTOR              |  |  |  |
| 17                     | PROBE              |  |  |  |
| 18                     | INNER FAN          |  |  |  |
| 19                     | LONG GASKET LATH   |  |  |  |
| 20                     | SHORT GASKET LATH  |  |  |  |
| 21                     | PLUG BEARING       |  |  |  |
| 22                     | OUTLET PLASTIC     |  |  |  |
| 23                     | SERVICE PIPE       |  |  |  |
| 24                     | SPIRAL CABLE       |  |  |  |