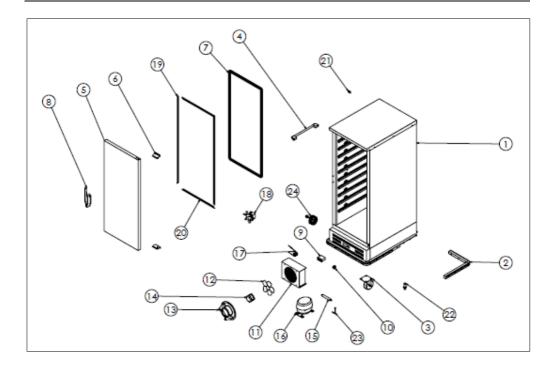

### G SPARE PART LIST-EXPLODING DRAWING

| PRODUCT CODE: BWKE1121 |                    |  |  |  |
|------------------------|--------------------|--|--|--|
| NO                     | PRODUCT NAME       |  |  |  |
| 1                      | BASE FRAME         |  |  |  |
| 2                      | BUFFER             |  |  |  |
| 3                      | WHEEL              |  |  |  |
| 4                      | HANDLE             |  |  |  |
| 5                      | LID                |  |  |  |
| 6                      | HINGE              |  |  |  |
| 7                      | GASKET             |  |  |  |
| 8                      | LID HANDLE         |  |  |  |
| 9                      | DIGITAL THERMOSTAT |  |  |  |
| 10                     | BUTTON (ON/OFF)    |  |  |  |
| 11                     | CONDANSER          |  |  |  |
| 12                     | FAN WING           |  |  |  |
| 13                     | FAN CIRCLE PLASTIC |  |  |  |
| 14                     | FAN MOTOR          |  |  |  |
| 15                     | DRAYER             |  |  |  |
| 16                     | MOTOR              |  |  |  |
| 17                     | PROBE              |  |  |  |
| 18                     | INNER FAN          |  |  |  |
| 19                     | LONG GASKET LATH   |  |  |  |
| 20                     | SHORT GASKET LATH  |  |  |  |
| 21                     | PLUG BEARING       |  |  |  |
| 22                     | OUTLET PLASTIC     |  |  |  |
| 23                     | SERVICE PIPE       |  |  |  |
| 24                     | SPIRAL CABLE       |  |  |  |

### G SPARE PART LIST-EXPLODING DRAWING

| PRO | PRODUCT CODE: BWKE2221 |  |  |  |  |
|-----|------------------------|--|--|--|--|
| NO  | PRODUCT NAME           |  |  |  |  |
| 1   | BASE FRAME             |  |  |  |  |
| 2   | BUFFER                 |  |  |  |  |
| 3   | WHEEL                  |  |  |  |  |
| 4   | HANDLE                 |  |  |  |  |
| 5   | LID                    |  |  |  |  |
| 6   | HINGE                  |  |  |  |  |
| 7   | GASKET                 |  |  |  |  |
| 8   | LID HANDLE             |  |  |  |  |
| 9   | DIGITAL THERMOSTAT     |  |  |  |  |
| 10  | BUTTON (ON/OFF)        |  |  |  |  |
| 11  | CONDANSER              |  |  |  |  |
| 12  | FAN WING               |  |  |  |  |
| 13  | FAN CIRCLE PLASTIC     |  |  |  |  |
| 14  | FAN MOTOR              |  |  |  |  |
| 15  | DRAYER                 |  |  |  |  |
| 16  | MOTOR                  |  |  |  |  |
| 17  | PROBE                  |  |  |  |  |
| 18  | INNER FAN              |  |  |  |  |
| 19  | LONG GASKET LATH       |  |  |  |  |
| 20  | SHORT GASKET LATH      |  |  |  |  |
| 21  | PLUG BEARING           |  |  |  |  |
| 22  | OUTLET PLASTIC         |  |  |  |  |
| 23  | SERVICE PIPE           |  |  |  |  |
| 24  | SPIRAL CABLE           |  |  |  |  |

### G SPARE PART LIST-EXPLODING DRAWING

| PRO | PRODUCT CODE: BWKE621 |  |  |  |  |
|-----|-----------------------|--|--|--|--|
| NO  | PRODUCT NAME          |  |  |  |  |
| 1   | BASE FRAME            |  |  |  |  |
| 2   | BUFFER                |  |  |  |  |
| 3   | WHEEL                 |  |  |  |  |
| 4   | HANDLE                |  |  |  |  |
| 5   | LID                   |  |  |  |  |
| 6   | HINGE                 |  |  |  |  |
| 7   | GASKET                |  |  |  |  |
| 8   | LID HANDLE            |  |  |  |  |
| 9   | DIGITAL THERMOSTAT    |  |  |  |  |
| 10  | BUTTON (ON/OFF)       |  |  |  |  |
| 11  | CONDANSER             |  |  |  |  |
| 12  | FAN WING              |  |  |  |  |
| 13  | FAN CIRCLE PLASTIC    |  |  |  |  |
| 14  | FAN MOTOR             |  |  |  |  |
| 15  | DRAYER                |  |  |  |  |
| 16  | MOTOR                 |  |  |  |  |
| 17  | PROBE                 |  |  |  |  |
| 18  | INNER FAN             |  |  |  |  |
| 19  | LONG GASKET LATH      |  |  |  |  |
| 20  | SHORT GASKET LATH     |  |  |  |  |
| 21  | PLUG BEARING          |  |  |  |  |
| 22  | OUTLET PLASTIC        |  |  |  |  |
| 23  | SERVICE PIPE          |  |  |  |  |
| 24  | SPIRAL CABLE          |  |  |  |  |

### G SPARE PART LIST-EXPLODING DRAWING

| PRO | PRODUCTCODE: BWKE1511 |  |  |  |  |
|-----|-----------------------|--|--|--|--|
| NO  | PRODUCT NAME          |  |  |  |  |
| 1   | BASE FRAME            |  |  |  |  |
| 2   | BUFFER                |  |  |  |  |
| 3   | WHEEL                 |  |  |  |  |
| 4   | HANDLE                |  |  |  |  |
| 5   | LID                   |  |  |  |  |
| 6   | HINGE                 |  |  |  |  |
| 7   | GASKET                |  |  |  |  |
| 8   | LID HANDLE            |  |  |  |  |
| 9   | DIGITAL THERMOSTAT    |  |  |  |  |
| 10  | BUTTON (ON/OFF)       |  |  |  |  |
| 11  | CONDANSER             |  |  |  |  |
| 12  | FAN WING              |  |  |  |  |
| 13  | FAN CIRCLE PLASTIC    |  |  |  |  |
| 14  | FAN MOTOR             |  |  |  |  |
| 15  | DRAYER                |  |  |  |  |
| 16  | MOTOR                 |  |  |  |  |
| 17  | PROBE                 |  |  |  |  |
| 18  | INNER FAN             |  |  |  |  |
| 19  | LONG GASKET LATH      |  |  |  |  |
| 20  | SHORT GASKET LATH     |  |  |  |  |
| 21  | PLUG BEARING          |  |  |  |  |
| 22  | OUTLET PLASTIC        |  |  |  |  |
| 23  | SERVICE PIPE          |  |  |  |  |
| 24  | SPIRAL CABLE          |  |  |  |  |