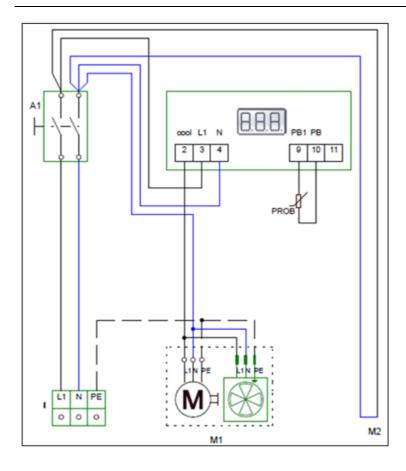

### H ELECTRIC CIRCUIT SCHEMA

BWKE1121, BWKE621, BWKE1511

| I        | A1                          | M1                           | M2                        |
|----------|-----------------------------|------------------------------|---------------------------|
| Terminal | Large lighted 0-1<br>Switch | Compressor and Condenser Fan | Inner air circulation fan |