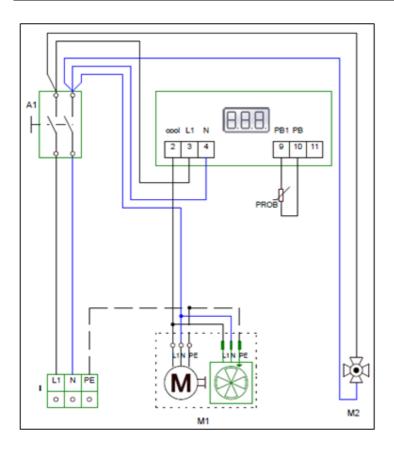

### H ELECTRIC CIRCUIT SCHEMA

BWKE1121, BWKE621, BWKE1511

| I        | A1                          | M1                           | M2                        |
|----------|-----------------------------|------------------------------|---------------------------|
| Terminal | Large lighted 0-1<br>Switch | Compressor and Condenser Fan | Inner air circulation fan |

### H ELECTRIC CIRCUIT SCHEMA

| I        | A1                | M1                       | M2                    |
|----------|-------------------|--------------------------|-----------------------|
| Terminal | Large lighted 0-1 | Compressor and Condenser | Inner air circulation |
| Tommai   | Switch            | Fan                      | fan                   |