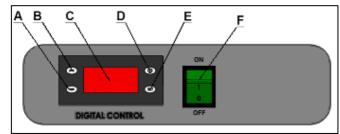

#### \*Control Panel;

A: Down Arrow Button

B: Up Arrow Button

C: Digital Screen

D: Program Setting Button

E: Menu Button

F: ON/OFF Button