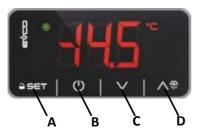

#### \*Control Panel;

A: SET ButtonB: ON/OFF ButtonC: Down Arrow ButtonD: Up Arrow Button