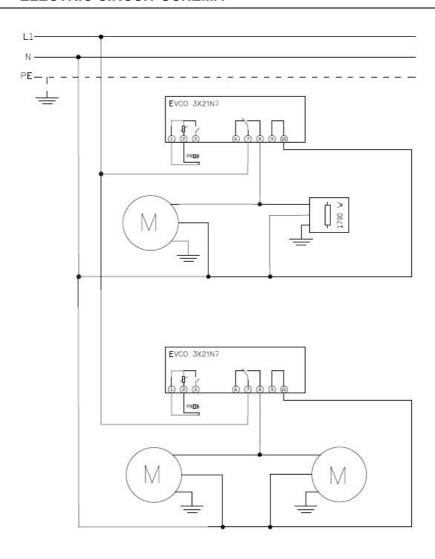

| RESISTANCE                | Y.BWHKE1221N.010 |  |  |
| 11                       | UPPER BALCONY PIPE        | Y.BWHKE1221N.011 |  |  |
| 12                       | PANEL SIDE COVER          | Y.BWHKE1221N.012 |  |  |
| 13                       | DIGITAL DISPLAY           | Y.BWHKE1221N.013 |  |  |
| 14                       | SHELF SHEET               | Y.BWHKE1221N.014 |  |  |
| 15                       | MAGNET                    | Y.BWHKE1221N.015 |  |  |
| 16                       | VENTILATION PLASTIC       | Y.BWHKE1221N.016 |  |  |
| 17                       | DOOR LOCK                 | Y.BWHKE1221N.017 |  |  |
| 18                       | HINGE                     | Y.BWHKE1221N.018 |  |  |



## **COLD - HOT BANQUET TROLLEY**

#### H ELECTRIC CIRCUIT SCHEMA