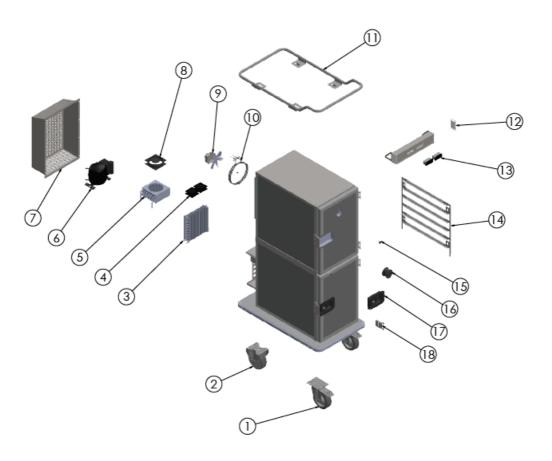

#### G SPARE PART LIST-EXPLODING DRAWING

BWHKE1211N BWHKE1221N

#### G SPARE PART LIST-EXPLODING DRAWING

| PRODUCT CODE: BWHKE1211N |                           |                  |  |  |
|--------------------------|---------------------------|------------------|--|--|
| NO                       | PRODUCT NAME              | P.CODE           |  |  |
| 1                        | BRAKE WHEEL               | Y.BWHKE1211N.001 |  |  |
| 2                        | BRAKE FIXED WHEEL         | Y.BWHKE1211N.002 |  |  |
| 3                        | EVAP                      | Y.BWHKE1211N.003 |  |  |
| 4                        | EVAP FAN                  | Y.BWHKE1211N.004 |  |  |
| 5                        | CONDENSER                 | Y.BWHKE1211N.005 |  |  |
| 6                        | COMPRESSOR                | Y.BWHKE1211N.006 |  |  |
| 7                        | MOTOR GROUP SHUTTER SHEET | Y.BWHKE1211N.007 |  |  |
| 8                        | CONDENSER FAN             | Y.BWHKE1211N.008 |  |  |
| 9                        | FAN MOTOR                 | Y.BWHKE1211N.009 |  |  |
| 10                       | RESISTANCE                | Y.BWHKE1211N.010 |  |  |
| 11                       | UPPER BALCONY PIPE        | Y.BWHKE1211N.011 |  |  |
| 12                       | PANEL SIDE COVER          | Y.BWHKE1211N.012 |  |  |
| 13                       | DIGITAL DISPLAY           | Y.BWHKE1211N.013 |  |  |
| 14                       | SHELF SHEET               | Y.BWHKE1211N.014 |  |  |
| 15                       | MAGNET                    | Y.BWHKE1211N.015 |  |  |
| 16                       | VENTILATION PLASTIC       | Y.BWHKE1211N.016 |  |  |
| 17                       | DOOR LOCK                 | Y.BWHKE1211N.017 |  |  |
| 18                       | HINGE                     | Y.BWHKE1211N.018 |  |  |

| PRODUCT CODE: BWHKE1221N |                           |                  |  |  |
|--------------------------|---------------------------|------------------|--|--|
| NO                       | PRODUCT NAME              | P.CODE           |  |  |
| 1                        | BRAKE WHEEL               | Y.BWHKE1221N.001 |  |  |
| 2                        | BRAKE FIXED WHEEL         | Y.BWHKE1221N.002 |  |  |
| 3                        | EVAP                      | Y.BWHKE1221N.003 |  |  |
| 4                        | EVAP FAN                  | Y.BWHKE1221N.004 |  |  |
| 5                        | CONDENSER                 | Y.BWHKE1221N.005 |  |  |
| 6                        | COMPRESSOR                | Y.BWHKE1221N.006 |  |  |
| 7                        | MOTOR GROUP SHUTTER SHEET | Y.BWHKE1221N.007 |  |  |
| 8                        | CONDENSER FAN             | Y.BWHKE1221N.008 |  |  |
| 9                        | FAN MOTOR                 | Y.BWHKE1221N.009 |  |  |
| 10                       | RESISTANCE                | Y.BWHKE1221N.010 |  |  |
| 11                       | UPPER BALCONY PIPE        | Y.BWHKE1221N.011 |  |  |
| 12                       | PANEL SIDE COVER          | Y.BWHKE1221N.012 |  |  |
| 13                       | DIGITAL DISPLAY           | Y.BWHKE1221N.013 |  |  |
| 14                       | SHELF SHEET               | Y.BWHKE1221N.014 |  |  |
| 15                       | MAGNET                    | Y.BWHKE1221N.015 |  |  |
| 16                       | VENTILATION PLASTIC       | Y.BWHKE1221N.016 |  |  |
| 17                       | DOOR LOCK                 | Y.BWHKE1221N.017 |  |  |
| 18                       | HINGE                     | Y.BWHKE1221N.018 |  |  |