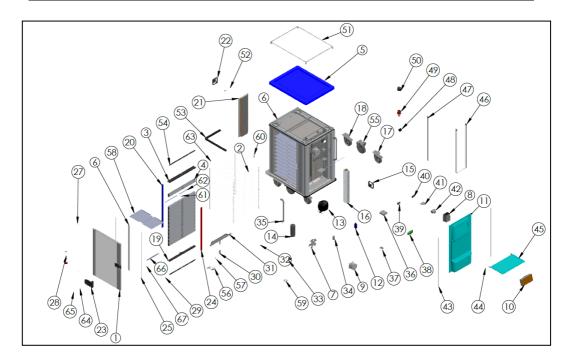

## G SPARE PART LIST-EXPLODING DRAWING

MED.S.24-1/2

## G SPARE PART LIST-EXPLODING DRAWING

| NO         PRODUCT NAME         PRODUCT CODE           1         COVER         Y.MED.S.24-1/2.001           2         WIRE SHELF         Y.MED.S.24-1/2.002           3         INTERMEDIATE COMPARTMENT PLASTIC         Y.MED.S.24-1/2.003           4         INTERMEDIATE COMPARTMENT ALUMINUM         Y.MED.S.24-1/2.004           5         TOP PLASTIC         Y.MED.S.24-1/2.005           6         CHASSIS         Y.MED.S.24-1/2.006           7         FAN WING         Y.MED.S.24-1/2.007           8         12V BATTERY         Y.MED.S.24-1/2.007           9         FAN MOTOR         Y.MED.S.24-1/2.009           10         PANEL + CARD SET         Y.MED.S.24-1/2.010           11         CONTROL PANEL PLASTIC         Y.MED.S.24-1/2.011           12         dryers yield         Y.MED.S.24-1/2.012           13         COOLER ENGINE         Y.MED.S.24-1/2.012           14         GAS STORAGE         Y.MED.S.24-1/2.013           14         GAS STORAGE         Y.MED.S.24-1/2.015           15         CONDENSER FAN         Y.MED.S.24-1/2.016           17         BRAKE WHEEL         Y.MED.S.24-1/2.017           18         FRENCH WHEEL         Y.MED.S.24-1/2.020           20                                 | PRODUCT CODE: MED.S.24-1/2 |                                          |                    |
|----------------------------------------------------------------------------------------------------------------------------------------------------------------------------------------------------------------------------------------------------------------------------------------------------------------------------------------------------------------------------------------------------------------------------------------------------------------------------------------------------------------------------------------------------------------------------------------------------------------------------------------------------------------------------------------------------------------------------------------------------------------------------------------------------------------------------------------------------------------------------------------------------------------------------------------------------------------------------------------------------------------------------------------------------------------------------------------------------------------------------------------------------------------------------------------------------------------------------------------------------------|----------------------------|------------------------------------------|--------------------|
| WIRE SHELF                                                                                                                                                                                                                                                                                                                                                                                                                                                                                                                                                                                                                                                                                                                                                                                                                                                                                                                                                                                                                                                                                                                                                                                                                                               | NO                         | PRODUCT NAME                             | PRODUCT CODE       |
| INTERMEDIATE COMPARTMENT PLASTIC   Y.MED.S.24-1/2.003                                                                                                                                                                                                                                                                                                                                                                                                                                                                                                                                                                                                                                                                                                                                                                                                                                                                                                                                                                                                                                                                                                                                                                                                    | 1                          | COVER                                    | Y.MED.S.24-1/2.001 |
| INTERMEDIATE COMPARTMENT ALUMINUM                                                                                                                                                                                                                                                                                                                                                                                                                                                                                                                                                                                                                                                                                                                                                                                                                                                                                                                                                                                                                                                                                                                                                                                                                        | 2                          | WIRE SHELF                               | Y.MED.S.24-1/2.002 |
| 5         TOP PLASTIC         Y.MED.S.24-1/2.005           6         CHASSIS         Y.MED.S.24-1/2.006           7         FAN WING         Y.MED.S.24-1/2.007           8         12V BATTERY         Y.MED.S.24-1/2.008           9         FAN MOTOR         Y.MED.S.24-1/2.009           10         PANEL + CARD SET         Y.MED.S.24-1/2.010           11         CONTROL PANEL PLASTIC         Y.MED.S.24-1/2.011           12         dryers yield         Y.MED.S.24-1/2.012           13         COOLER ENGINE         Y.MED.S.24-1/2.013           14         GAS STORAGE         Y.MED.S.24-1/2.014           15         CONDENSER FAN         Y.MED.S.24-1/2.015           16         CONDENSER         Y.MED.S.24-1/2.016           17         BRAKE WHEEL         Y.MED.S.24-1/2.017           18         FRENCH WHEEL         Y.MED.S.24-1/2.018           19         INTERMEDIATE COMPARTMENT PLASTIC         Y.MED.S.24-1/2.020           20         INTERMEDIATE COMPARTMENT ALUMINUM (BLUE)         Y.MED.S.24-1/2.021           21         EVAP         Y.MED.S.24-1/2.022           23         DOOR SIDE LOCK         Y.MED.S.24-1/2.023           24         INTERMEDIATE COMPARTMENT ALUMINUM (RED)         Y.MED.S.24-1/2.024 | 3                          | INTERMEDIATE COMPARTMENT PLASTIC         | Y.MED.S.24-1/2.003 |
| 6 CHASSIS Y.MED.S.24-1/2.006 7 FAN WING Y.MED.S.24-1/2.007 8 12V BATTERY Y.MED.S.24-1/2.008 9 FAN MOTOR Y.MED.S.24-1/2.009 10 PANEL + CARD SET Y.MED.S.24-1/2.010 11 CONTROL PANEL PLASTIC Y.MED.S.24-1/2.011 12 dryers yield Y.MED.S.24-1/2.012 13 COOLER ENGINE Y.MED.S.24-1/2.013 14 GAS STORAGE Y.MED.S.24-1/2.015 15 CONDENSER FAN Y.MED.S.24-1/2.015 16 CONDENSER Y.MED.S.24-1/2.015 17 BRAKE WHEEL Y.MED.S.24-1/2.016 17 BRAKE WHEEL Y.MED.S.24-1/2.017 18 FRENCH WHEEL Y.MED.S.24-1/2.017 19 INTERMEDIATE COMPARTMENT PLASTIC Y.MED.S.24-1/2.019 20 INTERMEDIATE COMPARTMENT PLASTIC Y.MED.S.24-1/2.020 21 EVAP Y.MED.S.24-1/2.020 21 EVAP Y.MED.S.24-1/2.020 22 EVAP FAN Y.MED.S.24-1/2.021 23 DOOR SIDE LOCK Y.MED.S.24-1/2.022 24 INTERMEDIATE COMPARTMENT ALUMINUM (RED) Y.MED.S.24-1/2.022 25 COVER SEAL (1mt) Y.MED.S.24-1/2.025 26 COVER CENTRAL GASKET (1mt) Y.MED.S.24-1/2.026                                                                                                                                                                                                                                                                                                                                                          | 4                          | INTERMEDIATE COMPARTMENT ALUMINUM        | Y.MED.S.24-1/2.004 |
| 7 FAN WING Y.MED.S.24-1/2.007 8 12V BATTERY Y.MED.S.24-1/2.008 9 FAN MOTOR Y.MED.S.24-1/2.009 10 PANEL + CARD SET Y.MED.S.24-1/2.010 11 CONTROL PANEL PLASTIC Y.MED.S.24-1/2.011 12 dryers yield Y.MED.S.24-1/2.012 13 COOLER ENGINE Y.MED.S.24-1/2.013 14 GAS STORAGE Y.MED.S.24-1/2.014 15 CONDENSER FAN Y.MED.S.24-1/2.015 16 CONDENSER Y.MED.S.24-1/2.015 17 BRAKE WHEEL Y.MED.S.24-1/2.017 18 FRENCH WHEEL Y.MED.S.24-1/2.017 19 INTERMEDIATE COMPARTMENT PLASTIC Y.MED.S.24-1/2.019 20 INTERMEDIATE COMPARTMENT ALUMINUM (BLUE) Y.MED.S.24-1/2.020 21 EVAP Y.MED.S.24-1/2.021 22 EVAP FAN Y.MED.S.24-1/2.021 23 DOOR SIDE LOCK Y.MED.S.24-1/2.023 24 INTERMEDIATE COMPARTMENT ALUMINUM (RED) Y.MED.S.24-1/2.023 24 INTERMEDIATE COMPARTMENT ALUMINUM (RED) Y.MED.S.24-1/2.024 25 COVER SEAL (1mt) Y.MED.S.24-1/2.026 27 COVER CENTRAL GASKET (1mt) Y.MED.S.24-1/2.027                                                                                                                                                                                                                                                                                                                                                                              | 5                          | TOP PLASTIC                              | Y.MED.S.24-1/2.005 |
| 12V BATTERY                                                                                                                                                                                                                                                                                                                                                                                                                                                                                                                                                                                                                                                                                                                                                                                                                                                                                                                                                                                                                                                                                                                                                                                                                                              | 6                          | CHASSIS                                  | Y.MED.S.24-1/2.006 |
| 9 FAN MOTOR Y.MED.S.24-1/2.009 10 PANEL + CARD SET Y.MED.S.24-1/2.010 11 CONTROL PANEL PLASTIC Y.MED.S.24-1/2.011 12 dryers yield Y.MED.S.24-1/2.012 13 COOLER ENGINE Y.MED.S.24-1/2.013 14 GAS STORAGE Y.MED.S.24-1/2.014 15 CONDENSER FAN Y.MED.S.24-1/2.015 16 CONDENSER Y.MED.S.24-1/2.015 17 BRAKE WHEEL Y.MED.S.24-1/2.017 18 FRENCH WHEEL Y.MED.S.24-1/2.017 19 INTERMEDIATE COMPARTMENT PLASTIC Y.MED.S.24-1/2.019 20 INTERMEDIATE COMPARTMENT ALUMINUM (BLUE) Y.MED.S.24-1/2.020 21 EVAP Y.MED.S.24-1/2.021 22 EVAP FAN Y.MED.S.24-1/2.022 23 DOOR SIDE LOCK Y.MED.S.24-1/2.023 24 INTERMEDIATE COMPARTMENT ALUMINUM (RED) Y.MED.S.24-1/2.023 24 INTERMEDIATE COMPARTMENT ALUMINUM (RED) Y.MED.S.24-1/2.024 25 COVER SEAL (1mt) Y.MED.S.24-1/2.025 26 COVER CENTRAL GASKET (1mt) Y.MED.S.24-1/2.026                                                                                                                                                                                                                                                                                                                                                                                                                                             | 7                          | FAN WING                                 | Y.MED.S.24-1/2.007 |
| 10 PANEL + CARD SET Y.MED.S.24-1/2.010 11 CONTROL PANEL PLASTIC Y.MED.S.24-1/2.011 12 dryers yield Y.MED.S.24-1/2.012 13 COOLER ENGINE Y.MED.S.24-1/2.013 14 GAS STORAGE Y.MED.S.24-1/2.014 15 CONDENSER FAN Y.MED.S.24-1/2.015 16 CONDENSER Y.MED.S.24-1/2.016 17 BRAKE WHEEL Y.MED.S.24-1/2.017 18 FRENCH WHEEL Y.MED.S.24-1/2.018 19 INTERMEDIATE COMPARTMENT PLASTIC Y.MED.S.24-1/2.019 20 INTERMEDIATE COMPARTMENT ALUMINUM (BLUE) Y.MED.S.24-1/2.020 21 EVAP Y.MED.S.24-1/2.021 22 EVAP FAN Y.MED.S.24-1/2.022 23 DOOR SIDE LOCK Y.MED.S.24-1/2.023 24 INTERMEDIATE COMPARTMENT ALUMINUM (RED) Y.MED.S.24-1/2.023 25 COVER SEAL (1mt) Y.MED.S.24-1/2.025 26 COVER CENTRAL GASKET (1mt) Y.MED.S.24-1/2.026 27 COVER HINGE SET Y.MED.S.24-1/2.027                                                                                                                                                                                                                                                                                                                                                                                                                                                                                                    | 8                          | 12V BATTERY                              | Y.MED.S.24-1/2.008 |
| 11 CONTROL PANEL PLASTIC Y.MED.S.24-1/2.011 12 dryers yield Y.MED.S.24-1/2.012 13 COOLER ENGINE Y.MED.S.24-1/2.013 14 GAS STORAGE Y.MED.S.24-1/2.014 15 CONDENSER FAN Y.MED.S.24-1/2.015 16 CONDENSER Y.MED.S.24-1/2.016 17 BRAKE WHEEL Y.MED.S.24-1/2.017 18 FRENCH WHEEL Y.MED.S.24-1/2.018 19 INTERMEDIATE COMPARTMENT PLASTIC Y.MED.S.24-1/2.019 20 INTERMEDIATE COMPARTMENT ALUMINUM (BLUE) Y.MED.S.24-1/2.020 21 EVAP Y.MED.S.24-1/2.020 22 EVAP FAN Y.MED.S.24-1/2.021 23 DOOR SIDE LOCK Y.MED.S.24-1/2.022 24 INTERMEDIATE COMPARTMENT ALUMINUM (RED) Y.MED.S.24-1/2.022 25 COVER SEAL (1mt) Y.MED.S.24-1/2.025 26 COVER CENTRAL GASKET (1mt) Y.MED.S.24-1/2.026 27 COVER HINGE SET Y.MED.S.24-1/2.027                                                                                                                                                                                                                                                                                                                                                                                                                                                                                                                                           | 9                          | FAN MOTOR                                | Y.MED.S.24-1/2.009 |
| 12 dryers yield Y.MED.S.24-1/2.012 13 COOLER ENGINE Y.MED.S.24-1/2.013 14 GAS STORAGE Y.MED.S.24-1/2.014 15 CONDENSER FAN Y.MED.S.24-1/2.015 16 CONDENSER Y.MED.S.24-1/2.016 17 BRAKE WHEEL Y.MED.S.24-1/2.017 18 FRENCH WHEEL Y.MED.S.24-1/2.018 19 INTERMEDIATE COMPARTMENT PLASTIC Y.MED.S.24-1/2.019 20 INTERMEDIATE COMPARTMENT ALUMINUM (BLUE) Y.MED.S.24-1/2.020 21 EVAP Y.MED.S.24-1/2.021 22 EVAP FAN Y.MED.S.24-1/2.021 23 DOOR SIDE LOCK Y.MED.S.24-1/2.022 24 INTERMEDIATE COMPARTMENT ALUMINUM (RED) Y.MED.S.24-1/2.023 25 COVER SEAL (1mt) Y.MED.S.24-1/2.025 26 COVER CENTRAL GASKET (1mt) Y.MED.S.24-1/2.026 27 COVER HINGE SET Y.MED.S.24-1/2.027                                                                                                                                                                                                                                                                                                                                                                                                                                                                                                                                                                                       | 10                         | PANEL + CARD SET                         | Y.MED.S.24-1/2.010 |
| 13 COOLER ENGINE Y.MED.S.24-1/2.013 14 GAS STORAGE Y.MED.S.24-1/2.014 15 CONDENSER FAN Y.MED.S.24-1/2.015 16 CONDENSER Y.MED.S.24-1/2.016 17 BRAKE WHEEL Y.MED.S.24-1/2.017 18 FRENCH WHEEL Y.MED.S.24-1/2.018 19 INTERMEDIATE COMPARTMENT PLASTIC Y.MED.S.24-1/2.019 20 INTERMEDIATE COMPARTMENT ALUMINUM (BLUE) Y.MED.S.24-1/2.020 21 EVAP Y.MED.S.24-1/2.020 22 EVAP FAN Y.MED.S.24-1/2.021 23 DOOR SIDE LOCK Y.MED.S.24-1/2.022 24 INTERMEDIATE COMPARTMENT ALUMINUM (RED) Y.MED.S.24-1/2.023 24 INTERMEDIATE COMPARTMENT ALUMINUM (RED) Y.MED.S.24-1/2.024 25 COVER SEAL (1mt) Y.MED.S.24-1/2.025 26 COVER CENTRAL GASKET (1mt) Y.MED.S.24-1/2.026 27 COVER HINGE SET Y.MED.S.24-1/2.027                                                                                                                                                                                                                                                                                                                                                                                                                                                                                                                                                            | 11                         | CONTROL PANEL PLASTIC                    | Y.MED.S.24-1/2.011 |
| 14 GAS STORAGE Y.MED.S.24-1/2.014 15 CONDENSER FAN Y.MED.S.24-1/2.015 16 CONDENSER Y.MED.S.24-1/2.016 17 BRAKE WHEEL Y.MED.S.24-1/2.017 18 FRENCH WHEEL Y.MED.S.24-1/2.018 19 INTERMEDIATE COMPARTMENT PLASTIC Y.MED.S.24-1/2.019 20 INTERMEDIATE COMPARTMENT ALUMINUM (BLUE) Y.MED.S.24-1/2.020 21 EVAP Y.MED.S.24-1/2.020 22 EVAP FAN Y.MED.S.24-1/2.021 22 EVAP FAN Y.MED.S.24-1/2.022 23 DOOR SIDE LOCK Y.MED.S.24-1/2.022 24 INTERMEDIATE COMPARTMENT ALUMINUM (RED) Y.MED.S.24-1/2.023 25 COVER SEAL (1mt) Y.MED.S.24-1/2.025 26 COVER CENTRAL GASKET (1mt) Y.MED.S.24-1/2.026 27 COVER HINGE SET Y.MED.S.24-1/2.027                                                                                                                                                                                                                                                                                                                                                                                                                                                                                                                                                                                                                               | 12                         | dryers yield                             | Y.MED.S.24-1/2.012 |
| 15 CONDENSER FAN Y.MED.S.24-1/2.015 16 CONDENSER Y.MED.S.24-1/2.016 17 BRAKE WHEEL Y.MED.S.24-1/2.017 18 FRENCH WHEEL Y.MED.S.24-1/2.018 19 INTERMEDIATE COMPARTMENT PLASTIC Y.MED.S.24-1/2.019 20 INTERMEDIATE COMPARTMENT ALUMINUM (BLUE) Y.MED.S.24-1/2.020 21 EVAP Y.MED.S.24-1/2.020 22 EVAP FAN Y.MED.S.24-1/2.021 23 DOOR SIDE LOCK Y.MED.S.24-1/2.022 24 INTERMEDIATE COMPARTMENT ALUMINUM (RED) Y.MED.S.24-1/2.023 24 INTERMEDIATE COMPARTMENT ALUMINUM (RED) Y.MED.S.24-1/2.024 25 COVER SEAL (1mt) Y.MED.S.24-1/2.025 26 COVER CENTRAL GASKET (1mt) Y.MED.S.24-1/2.026 27 COVER HINGE SET Y.MED.S.24-1/2.027                                                                                                                                                                                                                                                                                                                                                                                                                                                                                                                                                                                                                                  | 13                         | COOLER ENGINE                            | Y.MED.S.24-1/2.013 |
| 16 CONDENSER Y.MED.S.24-1/2.016 17 BRAKE WHEEL Y.MED.S.24-1/2.017 18 FRENCH WHEEL Y.MED.S.24-1/2.018 19 INTERMEDIATE COMPARTMENT PLASTIC Y.MED.S.24-1/2.019 20 INTERMEDIATE COMPARTMENT ALUMINUM (BLUE) Y.MED.S.24-1/2.020 21 EVAP Y.MED.S.24-1/2.021 22 EVAP FAN Y.MED.S.24-1/2.021 23 DOOR SIDE LOCK Y.MED.S.24-1/2.022 24 INTERMEDIATE COMPARTMENT ALUMINUM (RED) Y.MED.S.24-1/2.023 25 COVER SEAL (1mt) Y.MED.S.24-1/2.025 26 COVER CENTRAL GASKET (1mt) Y.MED.S.24-1/2.026 27 COVER HINGE SET Y.MED.S.24-1/2.027                                                                                                                                                                                                                                                                                                                                                                                                                                                                                                                                                                                                                                                                                                                                    | 14                         | GAS STORAGE                              | Y.MED.S.24-1/2.014 |
| 17 BRAKE WHEEL Y.MED.S.24-1/2.017 18 FRENCH WHEEL Y.MED.S.24-1/2.018 19 INTERMEDIATE COMPARTMENT PLASTIC Y.MED.S.24-1/2.019 20 INTERMEDIATE COMPARTMENT ALUMINUM (BLUE) Y.MED.S.24-1/2.020 21 EVAP Y.MED.S.24-1/2.021 22 EVAP FAN Y.MED.S.24-1/2.022 23 DOOR SIDE LOCK Y.MED.S.24-1/2.022 24 INTERMEDIATE COMPARTMENT ALUMINUM (RED) Y.MED.S.24-1/2.023 24 INTERMEDIATE COMPARTMENT ALUMINUM (RED) Y.MED.S.24-1/2.024 25 COVER SEAL (1mt) Y.MED.S.24-1/2.025 26 COVER CENTRAL GASKET (1mt) Y.MED.S.24-1/2.026 27 COVER HINGE SET Y.MED.S.24-1/2.027                                                                                                                                                                                                                                                                                                                                                                                                                                                                                                                                                                                                                                                                                                      | 15                         | CONDENSER FAN                            | Y.MED.S.24-1/2.015 |
| 18 FRENCH WHEEL Y.MED.S.24-1/2.018 19 INTERMEDIATE COMPARTMENT PLASTIC Y.MED.S.24-1/2.019 20 INTERMEDIATE COMPARTMENT ALUMINUM (BLUE) Y.MED.S.24-1/2.020 21 EVAP Y.MED.S.24-1/2.021 22 EVAP FAN Y.MED.S.24-1/2.022 23 DOOR SIDE LOCK Y.MED.S.24-1/2.023 24 INTERMEDIATE COMPARTMENT ALUMINUM (RED) Y.MED.S.24-1/2.024 25 COVER SEAL (1mt) Y.MED.S.24-1/2.025 26 COVER CENTRAL GASKET (1mt) Y.MED.S.24-1/2.026 27 COVER HINGE SET Y.MED.S.24-1/2.027                                                                                                                                                                                                                                                                                                                                                                                                                                                                                                                                                                                                                                                                                                                                                                                                      | 16                         | CONDENSER                                | Y.MED.S.24-1/2.016 |
| 19 INTERMEDIATE COMPARTMENT PLASTIC Y.MED.S.24-1/2.019 20 INTERMEDIATE COMPARTMENT ALUMINUM (BLUE) Y.MED.S.24-1/2.020 21 EVAP Y.MED.S.24-1/2.021 22 EVAP FAN Y.MED.S.24-1/2.022 23 DOOR SIDE LOCK Y.MED.S.24-1/2.023 24 INTERMEDIATE COMPARTMENT ALUMINUM (RED) Y.MED.S.24-1/2.024 25 COVER SEAL (1mt) Y.MED.S.24-1/2.025 26 COVER CENTRAL GASKET (1mt) Y.MED.S.24-1/2.026 27 COVER HINGE SET Y.MED.S.24-1/2.027                                                                                                                                                                                                                                                                                                                                                                                                                                                                                                                                                                                                                                                                                                                                                                                                                                         | 17                         | BRAKE WHEEL                              | Y.MED.S.24-1/2.017 |
| 20 INTERMEDIATE COMPARTMENT ALUMINUM (BLUE) Y.MED.S.24-1/2.020 21 EVAP Y.MED.S.24-1/2.021 22 EVAP FAN Y.MED.S.24-1/2.022 23 DOOR SIDE LOCK Y.MED.S.24-1/2.023 24 INTERMEDIATE COMPARTMENT ALUMINUM (RED) Y.MED.S.24-1/2.024 25 COVER SEAL (1mt) Y.MED.S.24-1/2.025 26 COVER CENTRAL GASKET (1mt) Y.MED.S.24-1/2.026 27 COVER HINGE SET Y.MED.S.24-1/2.027                                                                                                                                                                                                                                                                                                                                                                                                                                                                                                                                                                                                                                                                                                                                                                                                                                                                                                | 18                         | FRENCH WHEEL                             | Y.MED.S.24-1/2.018 |
| 21       EVAP       Y.MED.S.24-1/2.021         22       EVAP FAN       Y.MED.S.24-1/2.022         23       DOOR SIDE LOCK       Y.MED.S.24-1/2.023         24       INTERMEDIATE COMPARTMENT ALUMINUM (RED)       Y.MED.S.24-1/2.024         25       COVER SEAL (1mt)       Y.MED.S.24-1/2.025         26       COVER CENTRAL GASKET (1mt)       Y.MED.S.24-1/2.026         27       COVER HINGE SET       Y.MED.S.24-1/2.027                                                                                                                                                                                                                                                                                                                                                                                                                                                                                                                                                                                                                                                                                                                                                                                                                           | 19                         | INTERMEDIATE COMPARTMENT PLASTIC         | Y.MED.S.24-1/2.019 |
| 22 EVAP FAN Y.MED.S.24-1/2.022 23 DOOR SIDE LOCK Y.MED.S.24-1/2.023 24 INTERMEDIATE COMPARTMENT ALUMINUM (RED) Y.MED.S.24-1/2.024 25 COVER SEAL (1mt) Y.MED.S.24-1/2.025 26 COVER CENTRAL GASKET (1mt) Y.MED.S.24-1/2.026 27 COVER HINGE SET Y.MED.S.24-1/2.027                                                                                                                                                                                                                                                                                                                                                                                                                                                                                                                                                                                                                                                                                                                                                                                                                                                                                                                                                                                          | 20                         | INTERMEDIATE COMPARTMENT ALUMINUM (BLUE) | Y.MED.S.24-1/2.020 |
| 23 DOOR SIDE LOCK Y.MED.S.24-1/2.023 24 INTERMEDIATE COMPARTMENT ALUMINUM (RED) Y.MED.S.24-1/2.024 25 COVER SEAL (1mt) Y.MED.S.24-1/2.025 26 COVER CENTRAL GASKET (1mt) Y.MED.S.24-1/2.026 27 COVER HINGE SET Y.MED.S.24-1/2.027                                                                                                                                                                                                                                                                                                                                                                                                                                                                                                                                                                                                                                                                                                                                                                                                                                                                                                                                                                                                                         | 21                         | EVAP                                     | Y.MED.S.24-1/2.021 |
| 24 INTERMEDIATE COMPARTMENT ALUMINUM (RED) 25 COVER SEAL (1mt) 26 COVER CENTRAL GASKET (1mt) 27 COVER HINGE SET 28 Y.MED.S.24-1/2.025 Y.MED.S.24-1/2.026 Y.MED.S.24-1/2.027                                                                                                                                                                                                                                                                                                                                                                                                                                                                                                                                                                                                                                                                                                                                                                                                                                                                                                                                                                                                                                                                              | 22                         | EVAP FAN                                 | Y.MED.S.24-1/2.022 |
| 25 COVER SEAL (1mt) Y.MED.S.24-1/2.025 26 COVER CENTRAL GASKET (1mt) Y.MED.S.24-1/2.026 27 COVER HINGE SET Y.MED.S.24-1/2.027                                                                                                                                                                                                                                                                                                                                                                                                                                                                                                                                                                                                                                                                                                                                                                                                                                                                                                                                                                                                                                                                                                                            | 23                         | DOOR SIDE LOCK                           | Y.MED.S.24-1/2.023 |
| 26 COVER CENTRAL GASKET (1mt) Y.MED.S.24-1/2.026 27 COVER HINGE SET Y.MED.S.24-1/2.027                                                                                                                                                                                                                                                                                                                                                                                                                                                                                                                                                                                                                                                                                                                                                                                                                                                                                                                                                                                                                                                                                                                                                                   | 24                         | INTERMEDIATE COMPARTMENT ALUMINUM (RED)  | Y.MED.S.24-1/2.024 |
| 27 COVER HINGE SET Y.MED.S.24-1/2.027                                                                                                                                                                                                                                                                                                                                                                                                                                                                                                                                                                                                                                                                                                                                                                                                                                                                                                                                                                                                                                                                                                                                                                                                                    | 25                         | COVER SEAL (1mt)                         | Y.MED.S.24-1/2.025 |
| 21 1.WILD.O.24-1/2.021                                                                                                                                                                                                                                                                                                                                                                                                                                                                                                                                                                                                                                                                                                                                                                                                                                                                                                                                                                                                                                                                                                                                                                                                                                   | 26                         | COVER CENTRAL GASKET (1mt)               | Y.MED.S.24-1/2.026 |
| 28 220 V. CONVERTER CABLE Y.MED.S.24-1/2.028                                                                                                                                                                                                                                                                                                                                                                                                                                                                                                                                                                                                                                                                                                                                                                                                                                                                                                                                                                                                                                                                                                                                                                                                             | 27                         | COVER HINGE SET                          | Y.MED.S.24-1/2.027 |
|                                                                                                                                                                                                                                                                                                                                                                                                                                                                                                                                                                                                                                                                                                                                                                                                                                                                                                                                                                                                                                                                                                                                                                                                                                                          | 28                         | 220 V. CONVERTER CABLE                   | Y.MED.S.24-1/2.028 |