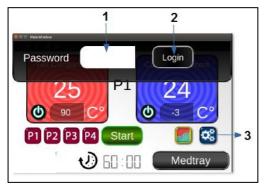

### **ENTRY TO THE SETTINGS PAGE AND USAGE:**

- **1**: You must write your password here to enter the settings page. If you didn't change, the default password is "1234".
- 2: Touch this button to log in.
- 3: Touch this button to enter settings.