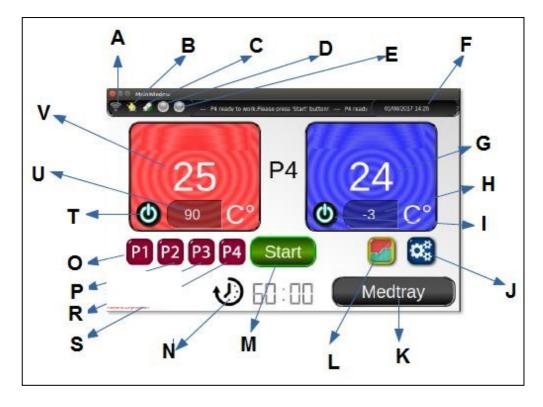

### **MAIN PAGE:**

- A: Shows the connection status with the server
- B: Shows the power status. The battery icon appears when the plug is removed
- C: Shows the communication status
- D: If the hot section is working, it lights up
- E: If the cold section is working, it lights up
- F: Displays current date / time
- **G:** Shows the temperature of the cold zone
- H: Shows the set temperature of cold section
- I: Switch off cold section
- J: Go to settings page
- K: Shows distribution trolleys name
- L: Switches to the graphics screen
- M: Start / stop the distribution trolley
- N: Shows the remaining time
- O: Starts program 1
- P: Starts program 2
- R: Starts program 3
- Q: Starts program 4
- T: Closes hot section
- U: Shows the set temperature of the hot zone
- V: Shows the temperature of the hot zone