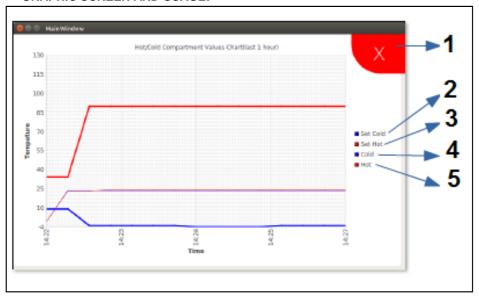

## **GRAPHIC SCREEN AND USAGE:**

- 1:Turn off graphic screen.
- 2: The thick blue line shows the set cold value.
- 3: The thick red line shows the set hot value.
- 4: The thin blue line shows the measured cold value.
- 5: The thin red line shows the measured hot value