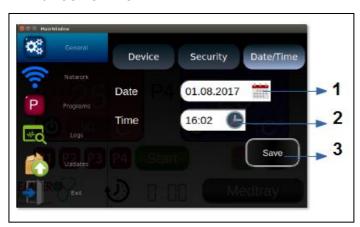

### **DATE / HOUR CHANGE:**

- 1: Touch the icon to change the date
- 2: Touch the icon to change the time
- 3: Touch to save