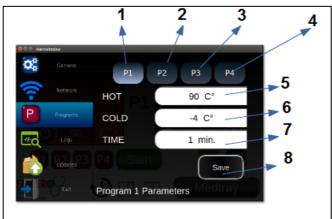

### PROGRAM SETTINGS:

- 1: Program 1 parameters
- 2: Program 2 parameters
- 3: Program 3 parameters
- 4: Program 4 parameters
- 5: Set the hot value of the selected program
- 6: Adjust the cold value of the selected program
- 7: Set the time of the selected program
- 8: Save changes