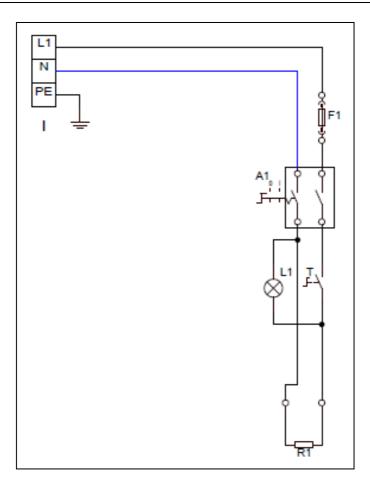

## H ELECTRIC CIRCUIT SCHEMA

| I         | Т          | R1         | L1          | <b>A</b> 1 |
|-----------|------------|------------|-------------|------------|
| TERMİNAL  | THERMOSTAT | RESISTANCE | THERMOSTAT  | 0-1 SWITCH |
| IERWIINAL | (60-200°C) | 1000W      | SİGNAL LAMP | 0-1 3WIICH |