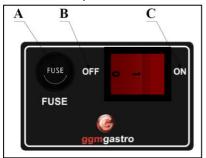

#### \*Control Panel;

D E

A : Fuse safety button

**B** : OFF position **C** : ON position

**D**: Warning lamp

E: Thermostat