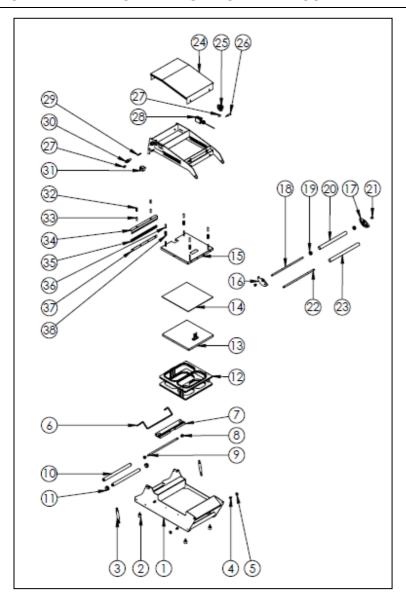

## G SPARE PART LIST- EXPLODING DRAWINGS

| NUMBER         PRODUCT NAME         PRODUCT CODE           1         BASE FRAME         Y.EMP.TKM.01.001           2         FEET         Y.EMP.TKM.01.002           3         PISTON (PUSHER)         Y.EMP.TKM.01.003           4         LATCH PIN         Y.EMP.TKM.01.005           5         BALL BEARING (S 607 RS)         Y.EMP.TKM.01.006           6         BREAST BEAM         Y.EMP.TKM.01.007           7         CUTTER ALUMINIUM         Y.EMP.TKM.01.007           8         HINGE RING         Y.EMP.TKM.01.009           9         HINGE SHAFT         Y.EMP.TKM.01.000           10         ROLLER PIPE         Y.EMP.TKM.01.010           11         ROLLER RING         Y.EMP.TKM.01.011           12         MEAL MOLD         Y.EMP.TKM.01.013           14         IZOCAM         Y.EMP.TKM.01.013           14         IZOCAM         Y.EMP.TKM.01.014           15         RESISTANCE SHEET METAL         Y.EMP.TKM.01.014           16         LEFT LATCH         Y.EMP.TKM.01.016           17         RIGHT LATCH         Y.EMP.TKM.01.017           18         LATCH SHAFT         Y.EMP.TKM.01.018           19         LATCH BACK PIPE         Y.EMP.TKM.01.020                                                                                      |        | PRODUCT CODE: EMP.TKM.01   |                  |  |  |  |
|----------------------------------------------------------------------------------------------------------------------------------------------------------------------------------------------------------------------------------------------------------------------------------------------------------------------------------------------------------------------------------------------------------------------------------------------------------------------------------------------------------------------------------------------------------------------------------------------------------------------------------------------------------------------------------------------------------------------------------------------------------------------------------------------------------------------------------------------------------------------------------------------------------------------------------------------------------------------------------------------------------------------------------------------------------------------------------------------------------------------------------------------------------------------------------------------------------------------------------------------------------------------------------------|--------|----------------------------|------------------|--|--|--|
| 2         FEET         Y.EMP.TKM.01.002           3         PISTON (PUSHER)         Y.EMP.TKM.01.003           4         LATCH PIN         Y.EMP.TKM.01.004           5         BALL BEARING (S 607 RS)         Y.EMP.TKM.01.005           6         BREAST BEAM         Y.EMP.TKM.01.007           7         CUTTER ALUMINIUM         Y.EMP.TKM.01.007           8         HINGE RING         Y.EMP.TKM.01.008           9         HINGE SHAFT         Y.EMP.TKM.01.010           10         ROLLER PIPE         Y.EMP.TKM.01.010           11         ROLLER RING         Y.EMP.TKM.01.011           12         MEAL MOLD         Y.EMP.TKM.01.011           13         RESISTANCE         Y.EMP.TKM.01.012           13         RESISTANCE         Y.EMP.TKM.01.014           15         RESISTANCE SHEET METAL         Y.EMP.TKM.01.014           15         RESISTANCE SHEET METAL         Y.EMP.TKM.01.015           16         LEFT LATCH         Y.EMP.TKM.01.016           17         RIGHT LATCH         Y.EMP.TKM.01.016           17         RIGHT LATCH         Y.EMP.TKM.01.018           19         LATCH BIG PLASTIC         Y.EMP.TKM.01.010           20         LATCH BIG PLASTIC         Y.EM                                                                      | NUMBER | PRODUCT NAME               | PRODUCT CODE     |  |  |  |
| 3                                                                                                                                                                                                                                                                                                                                                                                                                                                                                                                                                                                                                                                                                                                                                                                                                                                                                                                                                                                                                                                                                                                                                                                                                                                                                      | 1      | BASE FRAME                 | Y.EMP.TKM.01.001 |  |  |  |
| 4 LATCH PIN Y.EMP.TKM.01.004 5 BALL BEARING (S 607 RS) Y.EMP.TKM.01.005 6 BREAST BEAM Y.EMP.TKM.01.006 7 CUTTER ALUMINIUM Y.EMP.TKM.01.007 8 HINGE RING Y.EMP.TKM.01.009 9 HINGE SHAFT Y.EMP.TKM.01.009 10 ROLLER PIPE Y.EMP.TKM.01.010 11 ROLLER RING Y.EMP.TKM.01.011 12 MEAL MOLD Y.EMP.TKM.01.012 13 RESISTANCE Y.EMP.TKM.01.013 14 IZOCAM Y.EMP.TKM.01.014 15 RESISTANCE SHEET METAL Y.EMP.TKM.01.015 16 LEFT LATCH Y.EMP.TKM.01.015 17 RIGHT LATCH Y.EMP.TKM.01.017 18 LATCH SHAFT Y.EMP.TKM.01.017 18 LATCH BIG PLASTIC Y.EMP.TKM.01.019 20 LATCH BACK PIPE Y.EMP.TKM.01.020 21 LATCH SMALL PLASTIC Y.EMP.TKM.01.021 22 LATCH FRONT SHAFT Y.EMP.TKM.01.022 23 LATCH FRONT PIPE Y.EMP.TKM.01.023 24 TOP LID SHEET METAL Y.EMP.TKM.01.023 25 THERMOSTAT BUTTON(0-200) Y.EMP.TKM.01.025 26 WARNING LAMP Y.EMP.TKM.01.026 27 PISTON TOP PIN Y.EMP.TKM.01.027 28 THERMOSTAT Y.EMP.TKM.01.026 27 PISTON TOP PIN Y.EMP.TKM.01.029 30 FUSE HOLDER Y.EMP.TKM.01.030 31 SWITCH (ON-OFF) Y.EMP.TKM.01.031 32 BLADE SPRING Y.EMP.TKM.01.033 34 BLADE SAFETY SHEET METAL Y.EMP.TKM.01.033 35 BLADE SPRING Y.EMP.TKM.01.035 36 RESISTANCE PIPE Y.EMP.TKM.01.036 37 BLADE Y.EMP.TKM.01.036                                                                                                     | 2      | FEET                       | Y.EMP.TKM.01.002 |  |  |  |
| 5         BALL BEARING (S 607 RS)         Y.EMP.TKM.01.005           6         BREAST BEAM         Y.EMP.TKM.01.006           7         CUTTER ALUMINIUM         Y.EMP.TKM.01.007           8         HINGE RING         Y.EMP.TKM.01.008           9         HINGE SHAFT         Y.EMP.TKM.01.010           10         ROLLER PIPE         Y.EMP.TKM.01.010           11         ROLLER RING         Y.EMP.TKM.01.011           12         MEAL MOLD         Y.EMP.TKM.01.012           13         RESISTANCE         Y.EMP.TKM.01.013           14         IZOCAM         Y.EMP.TKM.01.013           14         IZOCAM         Y.EMP.TKM.01.014           15         RESISTANCE SHEET METAL         Y.EMP.TKM.01.015           16         LEFT LATCH         Y.EMP.TKM.01.016           17         RIGHT LATCH         Y.EMP.TKM.01.017           18         LATCH SHAFT         Y.EMP.TKM.01.018           19         LATCH BIG PLASTIC         Y.EMP.TKM.01.020           21         LATCH BACK PIPE         Y.EMP.TKM.01.021           22         LATCH FRONT SHAFT         Y.EMP.TKM.01.022           23         LATCH FRONT PIPE         Y.EMP.TKM.01.023           24         TOP LID SHEET METAL <td< td=""><td>3</td><td>PISTON (PUSHER)</td><td>Y.EMP.TKM.01.003</td></td<> | 3      | PISTON (PUSHER)            | Y.EMP.TKM.01.003 |  |  |  |
| 6         BREAST BEAM         Y.EMP.TKM.01.006           7         CUTTER ALUMINIUM         Y.EMP.TKM.01.007           8         HINGE RING         Y.EMP.TKM.01.008           9         HINGE SHAFT         Y.EMP.TKM.01.010           10         ROLLER PIPE         Y.EMP.TKM.01.010           11         ROLLER RING         Y.EMP.TKM.01.011           12         MEAL MOLD         Y.EMP.TKM.01.013           13         RESISTANCE         Y.EMP.TKM.01.013           14         IZOCAM         Y.EMP.TKM.01.014           15         RESISTANCE SHEET METAL         Y.EMP.TKM.01.015           16         LEFT LATCH         Y.EMP.TKM.01.016           17         RIGHT LATCH         Y.EMP.TKM.01.017           18         LATCH SHAFT         Y.EMP.TKM.01.018           19         LATCH BIG PLASTIC         Y.EMP.TKM.01.020           21         LATCH BACK PIPE         Y.EMP.TKM.01.020           21         LATCH SMALL PLASTIC         Y.EMP.TKM.01.021           22         LATCH FRONT SHAFT         Y.EMP.TKM.01.023           24         TOP LID SHEET METAL         Y.EMP.TKM.01.023           24         TOP LID SHEET METAL         Y.EMP.TKM.01.024           25         THERMOSTAT                                                                          | 4      | LATCH PIN                  | Y.EMP.TKM.01.004 |  |  |  |
| 7         CUTTER ALUMINIUM         Y.EMP.TKM.01.007           8         HINGE RING         Y.EMP.TKM.01.008           9         HINGE SHAFT         Y.EMP.TKM.01.009           10         ROLLER PIPE         Y.EMP.TKM.01.010           11         ROLLER RING         Y.EMP.TKM.01.011           12         MEAL MOLD         Y.EMP.TKM.01.012           13         RESISTANCE         Y.EMP.TKM.01.013           14         IZOCAM         Y.EMP.TKM.01.014           15         RESISTANCE SHEET METAL         Y.EMP.TKM.01.015           16         LEFT LATCH         Y.EMP.TKM.01.016           17         RIGHT LATCH         Y.EMP.TKM.01.016           17         RIGHT LATCH         Y.EMP.TKM.01.018           19         LATCH BIG PLASTIC         Y.EMP.TKM.01.019           20         LATCH BIG PLASTIC         Y.EMP.TKM.01.020           21         LATCH SMALL PLASTIC         Y.EMP.TKM.01.021           22         LATCH FRONT SHAFT         Y.EMP.TKM.01.022           23         LATCH FRONT PIPE         Y.EMP.TKM.01.023           24         TOP LID SHEET METAL         Y.EMP.TKM.01.024           25         THERMOSTAT BUTTON(0-200)         Y.EMP.TKM.01.025           26         WARNING LA                                                             | 5      | BALL BEARING (S 607 RS)    | Y.EMP.TKM.01.005 |  |  |  |
| 8         HINGE RING         Y.EMP.TKM.01.008           9         HINGE SHAFT         Y.EMP.TKM.01.009           10         ROLLER PIPE         Y.EMP.TKM.01.010           11         ROLLER RING         Y.EMP.TKM.01.011           12         MEAL MOLD         Y.EMP.TKM.01.012           13         RESISTANCE         Y.EMP.TKM.01.013           14         IZOCAM         Y.EMP.TKM.01.014           15         RESISTANCE SHEET METAL         Y.EMP.TKM.01.015           16         LEFT LATCH         Y.EMP.TKM.01.016           17         RIGHT LATCH         Y.EMP.TKM.01.017           18         LATCH SHAFT         Y.EMP.TKM.01.018           19         LATCH BIG PLASTIC         Y.EMP.TKM.01.020           21         LATCH BACK PIPE         Y.EMP.TKM.01.020           21         LATCH SMALL PLASTIC         Y.EMP.TKM.01.021           22         LATCH FRONT SHAFT         Y.EMP.TKM.01.023           24         TOP LID SHEET METAL         Y.EMP.TKM.01.023           24         TOP LID SHEET METAL         Y.EMP.TKM.01.026           25         THERMOSTAT         Y.EMP.TKM.01.026           27         PISTON TOP PIN         Y.EMP.TKM.01.027           28         THERMOSTAT                                                                           | 6      | BREAST BEAM                | Y.EMP.TKM.01.006 |  |  |  |
| 9 HINGE SHAFT Y.EMP.TKM.01.009 10 ROLLER PIPE Y.EMP.TKM.01.010 11 ROLLER RING Y.EMP.TKM.01.011 12 MEAL MOLD Y.EMP.TKM.01.012 13 RESISTANCE Y.EMP.TKM.01.013 14 IZOCAM Y.EMP.TKM.01.014 15 RESISTANCE SHEET METAL Y.EMP.TKM.01.015 16 LEFT LATCH Y.EMP.TKM.01.016 17 RIGHT LATCH Y.EMP.TKM.01.017 18 LATCH SHAFT Y.EMP.TKM.01.018 19 LATCH BIG PLASTIC Y.EMP.TKM.01.019 20 LATCH BACK PIPE Y.EMP.TKM.01.020 21 LATCH SMALL PLASTIC Y.EMP.TKM.01.021 22 LATCH FRONT SHAFT Y.EMP.TKM.01.022 23 LATCH FRONT PIPE Y.EMP.TKM.01.023 24 TOP LID SHEET METAL Y.EMP.TKM.01.024 25 THERMOSTAT BUTTON(0-200) Y.EMP.TKM.01.025 26 WARNING LAMP Y.EMP.TKM.01.025 27 PISTON TOP PIN Y.EMP.TKM.01.026 27 PISTON TOP PIN Y.EMP.TKM.01.027 28 THERMOSTAT Y.EMP.TKM.01.029 30 FUSE Y.EMP.TKM.01.029 31 SWITCH (ON-OFF) Y.EMP.TKM.01.030 31 SWITCH (ON-OFF) Y.EMP.TKM.01.031 32 BLADE SPRING Y.EMP.TKM.01.033 34 BLADE SAFETY SHEET METAL Y.EMP.TKM.01.034 35 BLADE CONNECTION ALUMINIUM Y.EMP.TKM.01.035 36 RESISTANCE PIPE Y.EMP.TKM.01.036                                                                                                                                                                                                                                                             | 7      | CUTTER ALUMINIUM           | Y.EMP.TKM.01.007 |  |  |  |
| 10         ROLLER PIPE         Y.EMP.TKM.01.010           11         ROLLER RING         Y.EMP.TKM.01.011           12         MEAL MOLD         Y.EMP.TKM.01.012           13         RESISTANCE         Y.EMP.TKM.01.013           14         IZOCAM         Y.EMP.TKM.01.014           15         RESISTANCE SHEET METAL         Y.EMP.TKM.01.015           16         LEFT LATCH         Y.EMP.TKM.01.016           17         RIGHT LATCH         Y.EMP.TKM.01.017           18         LATCH SHAFT         Y.EMP.TKM.01.018           19         LATCH BIG PLASTIC         Y.EMP.TKM.01.019           20         LATCH BACK PIPE         Y.EMP.TKM.01.020           21         LATCH SMALL PLASTIC         Y.EMP.TKM.01.021           22         LATCH FRONT SHAFT         Y.EMP.TKM.01.022           23         LATCH FRONT PIPE         Y.EMP.TKM.01.023           24         TOP LID SHEET METAL         Y.EMP.TKM.01.024           25         THERMOSTAT BUTTON(0-200)         Y.EMP.TKM.01.025           26         WARNING LAMP         Y.EMP.TKM.01.026           27         PISTON TOP PIN         Y.EMP.TKM.01.027           28         THERMOSTAT         Y.EMP.TKM.01.030           31         SWITCH (ON                                                             | 8      | HINGE RING                 | Y.EMP.TKM.01.008 |  |  |  |
| 11         ROLLER RING         Y.EMP.TKM.01.011           12         MEAL MOLD         Y.EMP.TKM.01.012           13         RESISTANCE         Y.EMP.TKM.01.013           14         IZOCAM         Y.EMP.TKM.01.014           15         RESISTANCE SHEET METAL         Y.EMP.TKM.01.015           16         LEFT LATCH         Y.EMP.TKM.01.016           17         RIGHT LATCH         Y.EMP.TKM.01.017           18         LATCH SHAFT         Y.EMP.TKM.01.018           19         LATCH BIG PLASTIC         Y.EMP.TKM.01.019           20         LATCH BACK PIPE         Y.EMP.TKM.01.020           21         LATCH SMALL PLASTIC         Y.EMP.TKM.01.021           22         LATCH FRONT SHAFT         Y.EMP.TKM.01.022           23         LATCH FRONT PIPE         Y.EMP.TKM.01.023           24         TOP LID SHEET METAL         Y.EMP.TKM.01.024           25         THERMOSTAT BUTTON(0-200)         Y.EMP.TKM.01.025           26         WARNING LAMP         Y.EMP.TKM.01.027           28         THERMOSTAT         Y.EMP.TKM.01.028           29         FUSE         Y.EMP.TKM.01.030           31         SWITCH (ON-OFF)         Y.EMP.TKM.01.031           32         BLADE SAFETY SHE                                                             | 9      | HINGE SHAFT                | Y.EMP.TKM.01.009 |  |  |  |
| 12         MEAL MOLD         Y.EMP.TKM.01.012           13         RESISTANCE         Y.EMP.TKM.01.013           14         IZOCAM         Y.EMP.TKM.01.014           15         RESISTANCE SHEET METAL         Y.EMP.TKM.01.015           16         LEFT LATCH         Y.EMP.TKM.01.016           17         RIGHT LATCH         Y.EMP.TKM.01.017           18         LATCH SHAFT         Y.EMP.TKM.01.018           19         LATCH BIG PLASTIC         Y.EMP.TKM.01.019           20         LATCH BACK PIPE         Y.EMP.TKM.01.020           21         LATCH SMALL PLASTIC         Y.EMP.TKM.01.021           22         LATCH FRONT SHAFT         Y.EMP.TKM.01.022           23         LATCH FRONT PIPE         Y.EMP.TKM.01.023           24         TOP LID SHEET METAL         Y.EMP.TKM.01.024           25         THERMOSTAT BUTTON(0-200)         Y.EMP.TKM.01.025           26         WARNING LAMP         Y.EMP.TKM.01.027           28         THERMOSTAT         Y.EMP.TKM.01.028           29         FUSE         Y.EMP.TKM.01.030           31         SWITCH (ON-OFF)         Y.EMP.TKM.01.031           32         BLADE SPRING         Y.EMP.TKM.01.033           34         BLADE SAFETY SH                                                             | 10     | ROLLER PIPE                | Y.EMP.TKM.01.010 |  |  |  |
| 13         RESISTANCE         Y.EMP.TKM.01.013           14         IZOCAM         Y.EMP.TKM.01.014           15         RESISTANCE SHEET METAL         Y.EMP.TKM.01.015           16         LEFT LATCH         Y.EMP.TKM.01.016           17         RIGHT LATCH         Y.EMP.TKM.01.017           18         LATCH SHAFT         Y.EMP.TKM.01.018           19         LATCH BIG PLASTIC         Y.EMP.TKM.01.020           20         LATCH BACK PIPE         Y.EMP.TKM.01.020           21         LATCH SMALL PLASTIC         Y.EMP.TKM.01.021           22         LATCH FRONT SHAFT         Y.EMP.TKM.01.023           24         TOP LID SHEET METAL         Y.EMP.TKM.01.023           24         TOP LID SHEET METAL         Y.EMP.TKM.01.024           25         THERMOSTAT BUTTON(0-200)         Y.EMP.TKM.01.025           26         WARNING LAMP         Y.EMP.TKM.01.027           28         THERMOSTAT         Y.EMP.TKM.01.028           29         FUSE         Y.EMP.TKM.01.030           31         SWITCH (ON-OFF)         Y.EMP.TKM.01.031           32         BLADE SPRING         Y.EMP.TKM.01.033           34         BLADE SAFETY SHEET METAL         Y.EMP.TKM.01.035           36         <                                                         | 11     | ROLLER RING                | Y.EMP.TKM.01.011 |  |  |  |
| 14         IZOCAM         Y.EMP.TKM.01.014           15         RESISTANCE SHEET METAL         Y.EMP.TKM.01.015           16         LEFT LATCH         Y.EMP.TKM.01.016           17         RIGHT LATCH         Y.EMP.TKM.01.017           18         LATCH SHAFT         Y.EMP.TKM.01.018           19         LATCH BIG PLASTIC         Y.EMP.TKM.01.029           20         LATCH BACK PIPE         Y.EMP.TKM.01.020           21         LATCH SMALL PLASTIC         Y.EMP.TKM.01.021           22         LATCH FRONT SHAFT         Y.EMP.TKM.01.022           23         LATCH FRONT PIPE         Y.EMP.TKM.01.023           24         TOP LID SHEET METAL         Y.EMP.TKM.01.024           25         THERMOSTAT BUTTON(0-200)         Y.EMP.TKM.01.025           26         WARNING LAMP         Y.EMP.TKM.01.026           27         PISTON TOP PIN         Y.EMP.TKM.01.027           28         THERMOSTAT         Y.EMP.TKM.01.028           29         FUSE         Y.EMP.TKM.01.030           31         SWITCH (ON-OFF)         Y.EMP.TKM.01.031           32         BLADE SPRING         Y.EMP.TKM.01.033           34         BLADE SAFETY SHEET METAL         Y.EMP.TKM.01.035           36                                                                  | 12     | MEAL MOLD                  | Y.EMP.TKM.01.012 |  |  |  |
| 15         RESISTANCE SHEET METAL         Y.EMP.TKM.01.015           16         LEFT LATCH         Y.EMP.TKM.01.016           17         RIGHT LATCH         Y.EMP.TKM.01.017           18         LATCH SHAFT         Y.EMP.TKM.01.018           19         LATCH BIG PLASTIC         Y.EMP.TKM.01.019           20         LATCH BACK PIPE         Y.EMP.TKM.01.020           21         LATCH SMALL PLASTIC         Y.EMP.TKM.01.021           22         LATCH FRONT SHAFT         Y.EMP.TKM.01.022           23         LATCH FRONT PIPE         Y.EMP.TKM.01.023           24         TOP LID SHEET METAL         Y.EMP.TKM.01.024           25         THERMOSTAT BUTTON(0-200)         Y.EMP.TKM.01.025           26         WARNING LAMP         Y.EMP.TKM.01.026           27         PISTON TOP PIN         Y.EMP.TKM.01.027           28         THERMOSTAT         Y.EMP.TKM.01.028           29         FUSE         Y.EMP.TKM.01.030           31         SWITCH (ON-OFF)         Y.EMP.TKM.01.031           32         BLADE SPRING         Y.EMP.TKM.01.033           34         BLADE SAFETY SHEET METAL         Y.EMP.TKM.01.035           36         RESISTANCE PIPE         Y.EMP.TKM.01.036           37                                                         | 13     | RESISTANCE                 | Y.EMP.TKM.01.013 |  |  |  |
| 16         LEFT LATCH         Y.EMP.TKM.01.016           17         RIGHT LATCH         Y.EMP.TKM.01.017           18         LATCH SHAFT         Y.EMP.TKM.01.018           19         LATCH BIG PLASTIC         Y.EMP.TKM.01.020           20         LATCH BACK PIPE         Y.EMP.TKM.01.020           21         LATCH SMALL PLASTIC         Y.EMP.TKM.01.021           22         LATCH FRONT SHAFT         Y.EMP.TKM.01.022           23         LATCH FRONT PIPE         Y.EMP.TKM.01.023           24         TOP LID SHEET METAL         Y.EMP.TKM.01.024           25         THERMOSTAT BUTTON(0-200)         Y.EMP.TKM.01.025           26         WARNING LAMP         Y.EMP.TKM.01.026           27         PISTON TOP PIN         Y.EMP.TKM.01.027           28         THERMOSTAT         Y.EMP.TKM.01.028           29         FUSE         Y.EMP.TKM.01.030           31         SWITCH (ON-OFF)         Y.EMP.TKM.01.031           32         BLADE SPRING         Y.EMP.TKM.01.033           34         BLADE SAFETY SHEET METAL         Y.EMP.TKM.01.034           35         BLADE CONNECTION ALUMINIUM         Y.EMP.TKM.01.036           37         BLADE         Y.EMP.TKM.01.037                                                                            | 14     | IZOCAM                     | Y.EMP.TKM.01.014 |  |  |  |
| 17         RIGHT LATCH         Y.EMP.TKM.01.017           18         LATCH SHAFT         Y.EMP.TKM.01.018           19         LATCH BIG PLASTIC         Y.EMP.TKM.01.020           20         LATCH BACK PIPE         Y.EMP.TKM.01.020           21         LATCH SMALL PLASTIC         Y.EMP.TKM.01.021           22         LATCH FRONT SHAFT         Y.EMP.TKM.01.022           23         LATCH FRONT PIPE         Y.EMP.TKM.01.023           24         TOP LID SHEET METAL         Y.EMP.TKM.01.024           25         THERMOSTAT BUTTON(0-200)         Y.EMP.TKM.01.025           26         WARNING LAMP         Y.EMP.TKM.01.026           27         PISTON TOP PIN         Y.EMP.TKM.01.027           28         THERMOSTAT         Y.EMP.TKM.01.028           29         FUSE         Y.EMP.TKM.01.030           31         SWITCH (ON-OFF)         Y.EMP.TKM.01.031           32         BLADE SPRING         Y.EMP.TKM.01.032           33         BLADE SAFETY SHEET METAL         Y.EMP.TKM.01.034           35         BLADE CONNECTION ALUMINIUM         Y.EMP.TKM.01.036           36         RESISTANCE PIPE         Y.EMP.TKM.01.037                                                                                                                           | 15     | RESISTANCE SHEET METAL     | Y.EMP.TKM.01.015 |  |  |  |
| 18         LATCH SHAFT         Y.EMP.TKM.01.018           19         LATCH BIG PLASTIC         Y.EMP.TKM.01.019           20         LATCH BACK PIPE         Y.EMP.TKM.01.020           21         LATCH SMALL PLASTIC         Y.EMP.TKM.01.021           22         LATCH FRONT SHAFT         Y.EMP.TKM.01.022           23         LATCH FRONT PIPE         Y.EMP.TKM.01.023           24         TOP LID SHEET METAL         Y.EMP.TKM.01.024           25         THERMOSTAT BUTTON(0-200)         Y.EMP.TKM.01.025           26         WARNING LAMP         Y.EMP.TKM.01.026           27         PISTON TOP PIN         Y.EMP.TKM.01.027           28         THERMOSTAT         Y.EMP.TKM.01.028           29         FUSE         Y.EMP.TKM.01.029           30         FUSE HOLDER         Y.EMP.TKM.01.030           31         SWITCH (ON-OFF)         Y.EMP.TKM.01.031           32         BLADE SPRING         Y.EMP.TKM.01.033           34         BLADE SAFETY SHEET METAL         Y.EMP.TKM.01.034           35         BLADE CONNECTION ALUMINIUM         Y.EMP.TKM.01.036           36         RESISTANCE PIPE         Y.EMP.TKM.01.037                                                                                                                           | 16     | LEFT LATCH                 | Y.EMP.TKM.01.016 |  |  |  |
| 19         LATCH BIG PLASTIC         Y.EMP.TKM.01.019           20         LATCH BACK PIPE         Y.EMP.TKM.01.020           21         LATCH SMALL PLASTIC         Y.EMP.TKM.01.021           22         LATCH FRONT SHAFT         Y.EMP.TKM.01.022           23         LATCH FRONT PIPE         Y.EMP.TKM.01.023           24         TOP LID SHEET METAL         Y.EMP.TKM.01.024           25         THERMOSTAT BUTTON(0-200)         Y.EMP.TKM.01.025           26         WARNING LAMP         Y.EMP.TKM.01.026           27         PISTON TOP PIN         Y.EMP.TKM.01.027           28         THERMOSTAT         Y.EMP.TKM.01.028           29         FUSE         Y.EMP.TKM.01.029           30         FUSE HOLDER         Y.EMP.TKM.01.030           31         SWITCH (ON-OFF)         Y.EMP.TKM.01.031           32         BLADE SPRING         Y.EMP.TKM.01.033           34         BLADE SAFETY SHEET METAL         Y.EMP.TKM.01.034           35         BLADE CONNECTION ALUMINIUM         Y.EMP.TKM.01.036           36         RESISTANCE PIPE         Y.EMP.TKM.01.037                                                                                                                                                                                     | 17     | RIGHT LATCH                | Y.EMP.TKM.01.017 |  |  |  |
| 20         LATCH BACK PIPE         Y.EMP.TKM.01.020           21         LATCH SMALL PLASTIC         Y.EMP.TKM.01.021           22         LATCH FRONT SHAFT         Y.EMP.TKM.01.022           23         LATCH FRONT PIPE         Y.EMP.TKM.01.023           24         TOP LID SHEET METAL         Y.EMP.TKM.01.024           25         THERMOSTAT BUTTON(0-200)         Y.EMP.TKM.01.025           26         WARNING LAMP         Y.EMP.TKM.01.026           27         PISTON TOP PIN         Y.EMP.TKM.01.027           28         THERMOSTAT         Y.EMP.TKM.01.028           29         FUSE         Y.EMP.TKM.01.039           30         FUSE HOLDER         Y.EMP.TKM.01.030           31         SWITCH (ON-OFF)         Y.EMP.TKM.01.031           32         BLADE SPRING         Y.EMP.TKM.01.032           33         BLADE PIN         Y.EMP.TKM.01.033           34         BLADE SAFETY SHEET METAL         Y.EMP.TKM.01.034           35         BLADE CONNECTION ALUMINIUM         Y.EMP.TKM.01.036           36         RESISTANCE PIPE         Y.EMP.TKM.01.037                                                                                                                                                                                             | 18     | LATCH SHAFT                | Y.EMP.TKM.01.018 |  |  |  |
| 21         LATCH SMALL PLASTIC         Y.EMP.TKM.01.021           22         LATCH FRONT SHAFT         Y.EMP.TKM.01.022           23         LATCH FRONT PIPE         Y.EMP.TKM.01.023           24         TOP LID SHEET METAL         Y.EMP.TKM.01.024           25         THERMOSTAT BUTTON(0-200)         Y.EMP.TKM.01.025           26         WARNING LAMP         Y.EMP.TKM.01.026           27         PISTON TOP PIN         Y.EMP.TKM.01.027           28         THERMOSTAT         Y.EMP.TKM.01.028           29         FUSE         Y.EMP.TKM.01.029           30         FUSE HOLDER         Y.EMP.TKM.01.030           31         SWITCH (ON-OFF)         Y.EMP.TKM.01.031           32         BLADE SPRING         Y.EMP.TKM.01.032           33         BLADE PIN         Y.EMP.TKM.01.033           34         BLADE SAFETY SHEET METAL         Y.EMP.TKM.01.034           35         BLADE CONNECTION ALUMINIUM         Y.EMP.TKM.01.036           36         RESISTANCE PIPE         Y.EMP.TKM.01.037                                                                                                                                                                                                                                                           | 19     | LATCH BIG PLASTIC          | Y.EMP.TKM.01.019 |  |  |  |
| 22         LATCH FRONT SHAFT         Y.EMP.TKM.01.022           23         LATCH FRONT PIPE         Y.EMP.TKM.01.023           24         TOP LID SHEET METAL         Y.EMP.TKM.01.024           25         THERMOSTAT BUTTON(0-200)         Y.EMP.TKM.01.025           26         WARNING LAMP         Y.EMP.TKM.01.026           27         PISTON TOP PIN         Y.EMP.TKM.01.027           28         THERMOSTAT         Y.EMP.TKM.01.028           29         FUSE         Y.EMP.TKM.01.029           30         FUSE HOLDER         Y.EMP.TKM.01.030           31         SWITCH (ON-OFF)         Y.EMP.TKM.01.031           32         BLADE SPRING         Y.EMP.TKM.01.032           33         BLADE PIN         Y.EMP.TKM.01.033           34         BLADE SAFETY SHEET METAL         Y.EMP.TKM.01.034           35         BLADE CONNECTION ALUMINIUM         Y.EMP.TKM.01.036           36         RESISTANCE PIPE         Y.EMP.TKM.01.037                                                                                                                                                                                                                                                                                                                             | 20     | LATCH BACK PIPE            | Y.EMP.TKM.01.020 |  |  |  |
| 23         LATCH FRONT PIPE         Y.EMP.TKM.01.023           24         TOP LID SHEET METAL         Y.EMP.TKM.01.024           25         THERMOSTAT BUTTON(0-200)         Y.EMP.TKM.01.025           26         WARNING LAMP         Y.EMP.TKM.01.026           27         PISTON TOP PIN         Y.EMP.TKM.01.027           28         THERMOSTAT         Y.EMP.TKM.01.028           29         FUSE         Y.EMP.TKM.01.029           30         FUSE HOLDER         Y.EMP.TKM.01.030           31         SWITCH (ON-OFF)         Y.EMP.TKM.01.031           32         BLADE SPRING         Y.EMP.TKM.01.032           33         BLADE PIN         Y.EMP.TKM.01.033           34         BLADE SAFETY SHEET METAL         Y.EMP.TKM.01.034           35         BLADE CONNECTION ALUMINIUM         Y.EMP.TKM.01.036           36         RESISTANCE PIPE         Y.EMP.TKM.01.037                                                                                                                                                                                                                                                                                                                                                                                             | 21     | LATCH SMALL PLASTIC        | Y.EMP.TKM.01.021 |  |  |  |
| 24         TOP LID SHEET METAL         Y.EMP.TKM.01.024           25         THERMOSTAT BUTTON(0-200)         Y.EMP.TKM.01.025           26         WARNING LAMP         Y.EMP.TKM.01.026           27         PISTON TOP PIN         Y.EMP.TKM.01.027           28         THERMOSTAT         Y.EMP.TKM.01.028           29         FUSE         Y.EMP.TKM.01.039           30         FUSE HOLDER         Y.EMP.TKM.01.030           31         SWITCH (ON-OFF)         Y.EMP.TKM.01.031           32         BLADE SPRING         Y.EMP.TKM.01.032           33         BLADE PIN         Y.EMP.TKM.01.033           34         BLADE SAFETY SHEET METAL         Y.EMP.TKM.01.034           35         BLADE CONNECTION ALUMINIUM         Y.EMP.TKM.01.035           36         RESISTANCE PIPE         Y.EMP.TKM.01.037                                                                                                                                                                                                                                                                                                                                                                                                                                                            | 22     | LATCH FRONT SHAFT          | Y.EMP.TKM.01.022 |  |  |  |
| 25         THERMOSTAT BUTTON(0-200)         Y.EMP.TKM.01.025           26         WARNING LAMP         Y.EMP.TKM.01.026           27         PISTON TOP PIN         Y.EMP.TKM.01.027           28         THERMOSTAT         Y.EMP.TKM.01.028           29         FUSE         Y.EMP.TKM.01.039           30         FUSE HOLDER         Y.EMP.TKM.01.030           31         SWITCH (ON-OFF)         Y.EMP.TKM.01.031           32         BLADE SPRING         Y.EMP.TKM.01.032           33         BLADE PIN         Y.EMP.TKM.01.033           34         BLADE SAFETY SHEET METAL         Y.EMP.TKM.01.034           35         BLADE CONNECTION ALUMINIUM         Y.EMP.TKM.01.035           36         RESISTANCE PIPE         Y.EMP.TKM.01.037           37         BLADE         Y.EMP.TKM.01.037                                                                                                                                                                                                                                                                                                                                                                                                                                                                          | 23     | LATCH FRONT PIPE           | Y.EMP.TKM.01.023 |  |  |  |
| 26         WARNING LAMP         Y.EMP.TKM.01.026           27         PISTON TOP PIN         Y.EMP.TKM.01.027           28         THERMOSTAT         Y.EMP.TKM.01.028           29         FUSE         Y.EMP.TKM.01.030           30         FUSE HOLDER         Y.EMP.TKM.01.030           31         SWITCH (ON-OFF)         Y.EMP.TKM.01.031           32         BLADE SPRING         Y.EMP.TKM.01.032           33         BLADE PIN         Y.EMP.TKM.01.033           34         BLADE SAFETY SHEET METAL         Y.EMP.TKM.01.034           35         BLADE CONNECTION ALUMINIUM         Y.EMP.TKM.01.035           36         RESISTANCE PIPE         Y.EMP.TKM.01.036           37         BLADE         Y.EMP.TKM.01.037                                                                                                                                                                                                                                                                                                                                                                                                                                                                                                                                                 | 24     | TOP LID SHEET METAL        | Y.EMP.TKM.01.024 |  |  |  |
| 27         PISTON TOP PIN         Y.EMP.TKM.01.027           28         THERMOSTAT         Y.EMP.TKM.01.028           29         FUSE         Y.EMP.TKM.01.029           30         FUSE HOLDER         Y.EMP.TKM.01.030           31         SWITCH (ON-OFF)         Y.EMP.TKM.01.031           32         BLADE SPRING         Y.EMP.TKM.01.032           33         BLADE PIN         Y.EMP.TKM.01.033           34         BLADE SAFETY SHEET METAL         Y.EMP.TKM.01.034           35         BLADE CONNECTION ALUMINIUM         Y.EMP.TKM.01.035           36         RESISTANCE PIPE         Y.EMP.TKM.01.036           37         BLADE         Y.EMP.TKM.01.037                                                                                                                                                                                                                                                                                                                                                                                                                                                                                                                                                                                                            | 25     | THERMOSTAT BUTTON(0-200)   | Y.EMP.TKM.01.025 |  |  |  |
| 28         THERMOSTAT         Y.EMP.TKM.01.028           29         FUSE         Y.EMP.TKM.01.029           30         FUSE HOLDER         Y.EMP.TKM.01.030           31         SWITCH (ON-OFF)         Y.EMP.TKM.01.031           32         BLADE SPRING         Y.EMP.TKM.01.032           33         BLADE PIN         Y.EMP.TKM.01.033           34         BLADE SAFETY SHEET METAL         Y.EMP.TKM.01.034           35         BLADE CONNECTION ALUMINIUM         Y.EMP.TKM.01.035           36         RESISTANCE PIPE         Y.EMP.TKM.01.036           37         BLADE         Y.EMP.TKM.01.037                                                                                                                                                                                                                                                                                                                                                                                                                                                                                                                                                                                                                                                                         | 26     | WARNING LAMP               | Y.EMP.TKM.01.026 |  |  |  |
| 29         FUSE         Y.EMP.TKM.01.029           30         FUSE HOLDER         Y.EMP.TKM.01.030           31         SWITCH (ON-OFF)         Y.EMP.TKM.01.031           32         BLADE SPRING         Y.EMP.TKM.01.032           33         BLADE PIN         Y.EMP.TKM.01.033           34         BLADE SAFETY SHEET METAL         Y.EMP.TKM.01.034           35         BLADE CONNECTION ALUMINIUM         Y.EMP.TKM.01.035           36         RESISTANCE PIPE         Y.EMP.TKM.01.036           37         BLADE         Y.EMP.TKM.01.037                                                                                                                                                                                                                                                                                                                                                                                                                                                                                                                                                                                                                                                                                                                                  | 27     | PISTON TOP PIN             | Y.EMP.TKM.01.027 |  |  |  |
| 30         FUSE HOLDER         Y.EMP.TKM.01.030           31         SWITCH (ON-OFF)         Y.EMP.TKM.01.031           32         BLADE SPRING         Y.EMP.TKM.01.032           33         BLADE PIN         Y.EMP.TKM.01.033           34         BLADE SAFETY SHEET METAL         Y.EMP.TKM.01.034           35         BLADE CONNECTION ALUMINIUM         Y.EMP.TKM.01.035           36         RESISTANCE PIPE         Y.EMP.TKM.01.036           37         BLADE         Y.EMP.TKM.01.037                                                                                                                                                                                                                                                                                                                                                                                                                                                                                                                                                                                                                                                                                                                                                                                     | 28     | THERMOSTAT                 | Y.EMP.TKM.01.028 |  |  |  |
| 31         SWITCH (ON-OFF)         Y.EMP.TKM.01.031           32         BLADE SPRING         Y.EMP.TKM.01.032           33         BLADE PIN         Y.EMP.TKM.01.033           34         BLADE SAFETY SHEET METAL         Y.EMP.TKM.01.034           35         BLADE CONNECTION ALUMINIUM         Y.EMP.TKM.01.035           36         RESISTANCE PIPE         Y.EMP.TKM.01.036           37         BLADE         Y.EMP.TKM.01.037                                                                                                                                                                                                                                                                                                                                                                                                                                                                                                                                                                                                                                                                                                                                                                                                                                               | 29     | FUSE                       | Y.EMP.TKM.01.029 |  |  |  |
| 32         BLADE SPRING         Y.EMP.TKM.01.032           33         BLADE PIN         Y.EMP.TKM.01.033           34         BLADE SAFETY SHEET METAL         Y.EMP.TKM.01.034           35         BLADE CONNECTION ALUMINIUM         Y.EMP.TKM.01.035           36         RESISTANCE PIPE         Y.EMP.TKM.01.036           37         BLADE         Y.EMP.TKM.01.037                                                                                                                                                                                                                                                                                                                                                                                                                                                                                                                                                                                                                                                                                                                                                                                                                                                                                                             | 30     | FUSE HOLDER                | Y.EMP.TKM.01.030 |  |  |  |
| 33         BLADE PIN         Y.EMP.TKM.01.033           34         BLADE SAFETY SHEET METAL         Y.EMP.TKM.01.034           35         BLADE CONNECTION ALUMINIUM         Y.EMP.TKM.01.035           36         RESISTANCE PIPE         Y.EMP.TKM.01.036           37         BLADE         Y.EMP.TKM.01.037                                                                                                                                                                                                                                                                                                                                                                                                                                                                                                                                                                                                                                                                                                                                                                                                                                                                                                                                                                        | 31     | SWITCH (ON-OFF)            | Y.EMP.TKM.01.031 |  |  |  |
| 34         BLADE SAFETY SHEET METAL         Y.EMP.TKM.01.034           35         BLADE CONNECTION ALUMINIUM         Y.EMP.TKM.01.035           36         RESISTANCE PIPE         Y.EMP.TKM.01.036           37         BLADE         Y.EMP.TKM.01.037                                                                                                                                                                                                                                                                                                                                                                                                                                                                                                                                                                                                                                                                                                                                                                                                                                                                                                                                                                                                                                | 32     | BLADE SPRING               | Y.EMP.TKM.01.032 |  |  |  |
| 35         BLADE CONNECTION ALUMINIUM         Y.EMP.TKM.01.035           36         RESISTANCE PIPE         Y.EMP.TKM.01.036           37         BLADE         Y.EMP.TKM.01.037                                                                                                                                                                                                                                                                                                                                                                                                                                                                                                                                                                                                                                                                                                                                                                                                                                                                                                                                                                                                                                                                                                       | 33     | BLADE PIN                  | Y.EMP.TKM.01.033 |  |  |  |
| 36         RESISTANCE PIPE         Y.EMP.TKM.01.036           37         BLADE         Y.EMP.TKM.01.037                                                                                                                                                                                                                                                                                                                                                                                                                                                                                                                                                                                                                                                                                                                                                                                                                                                                                                                                                                                                                                                                                                                                                                                | 34     | BLADE SAFETY SHEET METAL   | Y.EMP.TKM.01.034 |  |  |  |
| 37 BLADE Y.EMP.TKM.01.037                                                                                                                                                                                                                                                                                                                                                                                                                                                                                                                                                                                                                                                                                                                                                                                                                                                                                                                                                                                                                                                                                                                                                                                                                                                              | 35     | BLADE CONNECTION ALUMINIUM | Y.EMP.TKM.01.035 |  |  |  |
|                                                                                                                                                                                                                                                                                                                                                                                                                                                                                                                                                                                                                                                                                                                                                                                                                                                                                                                                                                                                                                                                                                                                                                                                                                                                                        | 36     | RESISTANCE PIPE            | Y.EMP.TKM.01.036 |  |  |  |
| 38 RESISTANCE SPRING Y.EMP.TKM.01.038                                                                                                                                                                                                                                                                                                                                                                                                                                                                                                                                                                                                                                                                                                                                                                                                                                                                                                                                                                                                                                                                                                                                                                                                                                                  | 37     | BLADE                      | Y.EMP.TKM.01.037 |  |  |  |
|                                                                                                                                                                                                                                                                                                                                                                                                                                                                                                                                                                                                                                                                                                                                                                                                                                                                                                                                                                                                                                                                                                                                                                                                                                                                                        | 38     | RESISTANCE SPRING          | Y.EMP.TKM.01.038 |  |  |  |