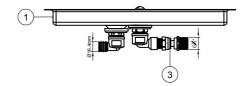

## Model: **EGDB6** Glass Rinser

When you open the product package, firstly, please check carefully the accessories according to following Part Number guide drawing. If you found any parts missing, please contact your local dealer or our factory soonest.

Attention: Be sure to read all the contents of this installation manual before installation

| Part Number Guide |             |          |
|-------------------|-------------|----------|
|                   |             | QUANTITY |
| 1                 | Body        | 1        |
| 2                 | Strainer    | 1        |
| 3                 | Check Valve | 1        |