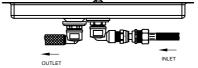

Attention: Be sure to read all the contents of this installation manual before installation

| Part Number Guide |             |          |
|-------------------|-------------|----------|
|                   |             | QUANTITY |
| 1                 | Body        | 1        |
| 2                 | Strainer    | 1        |
| 3                 | Check Valve | 1        |