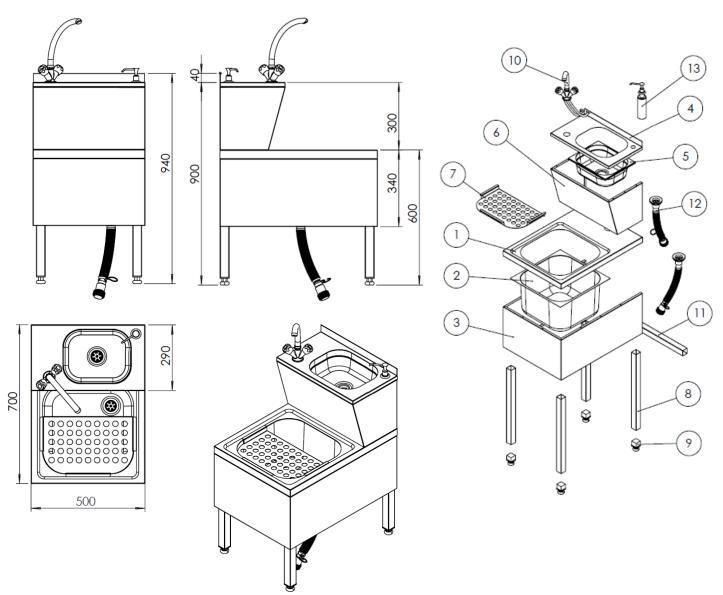

## 2. 500x700x900 MODEL

Dimensions: 500 x 700 x 940 mm. Raw material: AISI 304 Stainless steel.

| Product Components |                                                     |       |
|--------------------|-----------------------------------------------------|-------|
| Part No.           | Part Name                                           | Piece |
| 1                  | 50x60 cm Table of bottom sink top (1x602x669mm)     | 1     |
| 2                  | 40x40x25 cm Sink                                    | 1     |
| 3                  | 50x60 cm Cover for bottom sink top (0,8x326x1722mm) | 1     |
| 4                  | 50x29 cm Table of upper sink top (0,8x363x562mm)    | 1     |
| 5                  | GN 1/2 H:100mm                                      | 1     |
| 6                  | 50x60 cm Cover for upper sink top (0,8x412x1022mm)  | 1     |
| 7                  | 50x60 cm Filter (1,5x294x464mm)                     | 1     |
| 8                  | 40x40 mm Leg H:564mm                                | 4     |
| 9                  | Adjustable foot                                     | 4     |
| 10                 | Тар                                                 | 1     |
| 11                 | 40x40 mm Rear support H:390mm                       | 1     |
| 12                 | Siphon                                              | 2     |
| 13                 | Soap dispenser (Optional)                           | 1     |