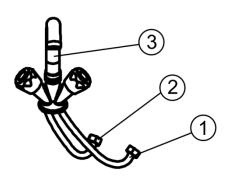

#### WATER CONNECTION

| Part No. | Part Description                                                    |
|----------|---------------------------------------------------------------------|
| 1        | Cold water inlet (3/8" Flexible hose)                               |
| 2        | Hot water inlet (3/8" Flexible hose)                                |
| 3        | Tap (There may be model differences according to customer request.) |