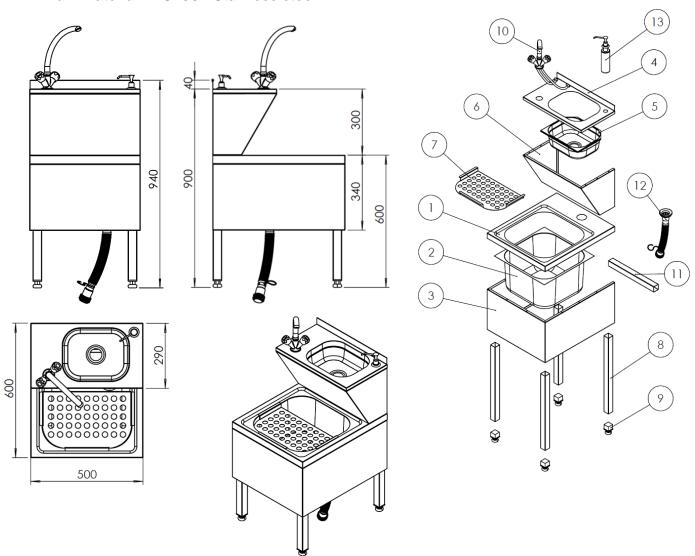

## 1. HWB56KS MODEL

Dimensions: 500 x 600 x 940 mm. Raw material: AISI 304 Stainless steel.

| Product Components |                                                     |       |
|--------------------|-----------------------------------------------------|-------|
| Part No.           | Part Name                                           | Piece |
| 1                  | 50x60 cm Table of bottom sink top (1x602x669mm)     | 1     |
| 2                  | 40x40x25 cm Sink                                    | 1     |
| 3                  | 50x60 cm Cover for bottom sink top (0,8x326x1722mm) | 1     |
| 4                  | 50x29 cm Table of upper sink top (0,8x363x562mm)    | 1     |
| 5                  | GN 1/2 H:100mm                                      | 1     |
| 6                  | 50x60 cm Cover for upper sink top (0,8x412x1022mm)  | 1     |
| 7                  | 50x60 cm Filter (1,5x294x464mm)                     | 1     |
| 8                  | 40x40 mm Leg H:564mm                                | 4     |
| 9                  | Adjustable foot                                     | 4     |
| 10                 | Тар                                                 | 1     |
| 11                 | 40x40 mm Rear support H:390mm                       | 1     |
| 12                 | Siphon                                              | 2     |
| 13                 | Soap dispenser (Optional)                           | 1     |