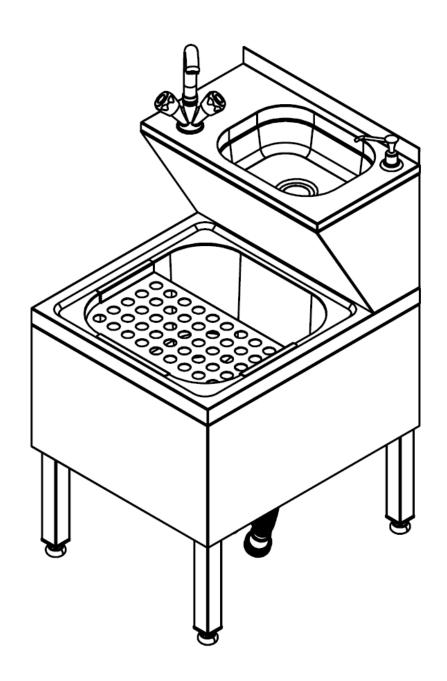

## 1. HWB56KS MODEL

Dimensions: 500 x 600 x 940 mm. Raw material: AISI 304 Stainless steel.

| Product Components |                                                     |       |
|--------------------|-----------------------------------------------------|-------|
| Part No.           | Part Name                                           | Piece |
| 1                  | 50x60 cm Table of bottom sink top (1x602x669mm)     | 1     |
| 2                  | 40x40x25 cm Sink                                    | 1     |
| 3                  | 50x60 cm Cover for bottom sink top (0,8x326x1722mm) | 1     |
| 4                  | 50x29 cm Table of upper sink top (0,8x363x562mm)    | 1     |
| 5                  | GN 1/2 H:100mm                                      | 1     |
| 6                  | 50x60 cm Cover for upper sink top (0,8x412x1022mm)  | 1     |
| 7                  | 50x60 cm Filter (1,5x294x464mm)                     | 1     |
| 8                  | 40x40 mm Leg H:564mm                                | 4     |
| 9                  | Adjustable foot                                     | 4     |
| 10                 | Тар                                                 | 1     |
| 11                 | 40x40 mm Rear support H:390mm                       | 1     |
| 12                 | Siphon                                              | 2     |
| 13                 | Soap dispenser (Optional)                           | 1     |