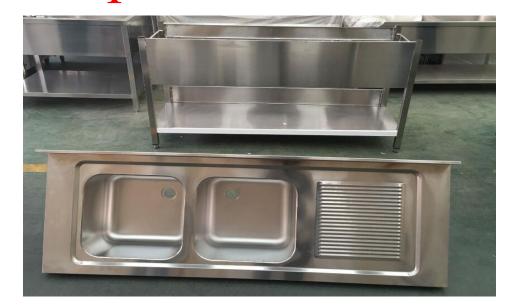

## Sink installation Manual

## STK167BL2



1. Sink carton





Sink legs 4pcs



Step one: Under shelf and legs



Stop one
Tools Needed:

- (1)Screw M8\*40
- (2)Small wrench
- (3)Washer



Step One:
Please assemble the legs and lower as per the picture left.



Step one: 4 legs should be installed with under shelf.



Step one: Please put the product in this way.





Step 02: Please install the left and right panel on the legs.

Step 02: After install the left and right panel, then install the front and back panel. Please use a small wrench to tighten 10 screws of M6.









Stop 02:Install all the panel .(one left panel,one right panel,one front panel and two back panel )Please use a small wrench to tighten 10 screws of M6.

## Step 03: Install sink top













Step 03:
Please reverse
the product.



Make the sink top and left Panel connect together, Hole 1 Hole 2



Make the sink top together with the left panel, Hole 3 and Hole 4



This is the connector part for the sink top and left & Right Panel.

When the connecter fix the sink top and panel, then use the srcew to assemble the sink top and the left & Right panel.







Put the connecter to hold the left panel and sink top.





Use the screw driver to fix the screw and the gasket for sink top and left panel, make it very tight.



The hole for left panel and sink top is ready, continue to fix four holes, Hole 1, hole 2, hole 3 and hole 4.

Step 04: Please install drain pipe as pictures below.



## Step 05: The sink installation is finished.