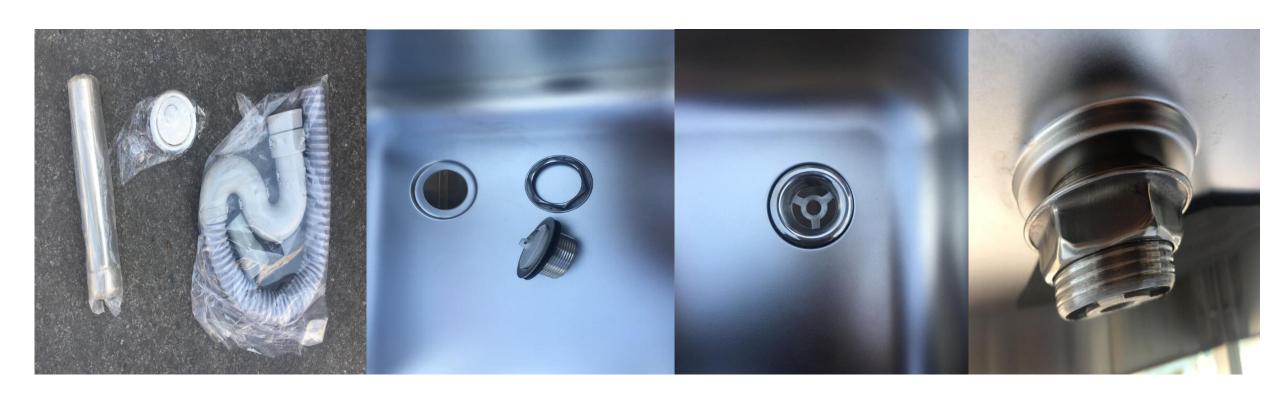

The hole for left panel and sink top is ready, continue to fix four holes, Hole 1, hole 2, hole 3 and hole 4.

Step 04: Please install drain pipe as pictures below.