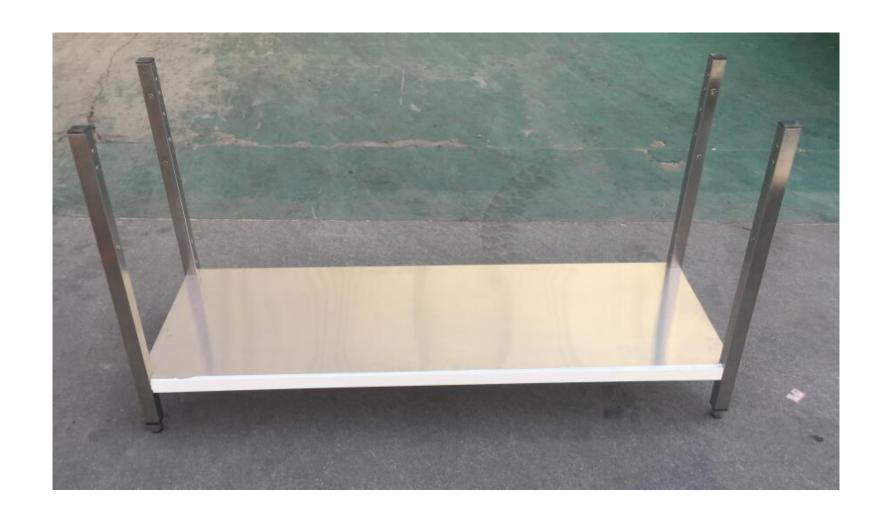

## STK167BL2

1. Sink carton

Sink legs 4pcs

Step one: Under shelf and legs

Stop one
Tools Needed:

- (1)Screw M8\*40
- (2)Small wrench
- (3)Washer

Step One:
Please assemble the legs and lower as per the picture left.

Step one: 4 legs should be installed with under shelf.

Step one: Please put the product in this way.

Step 02: Please install the left and right panel on the legs.

Step 02: After install the left and right panel, then install the front and back panel. Please use a small wrench to tighten 10 screws of M6.