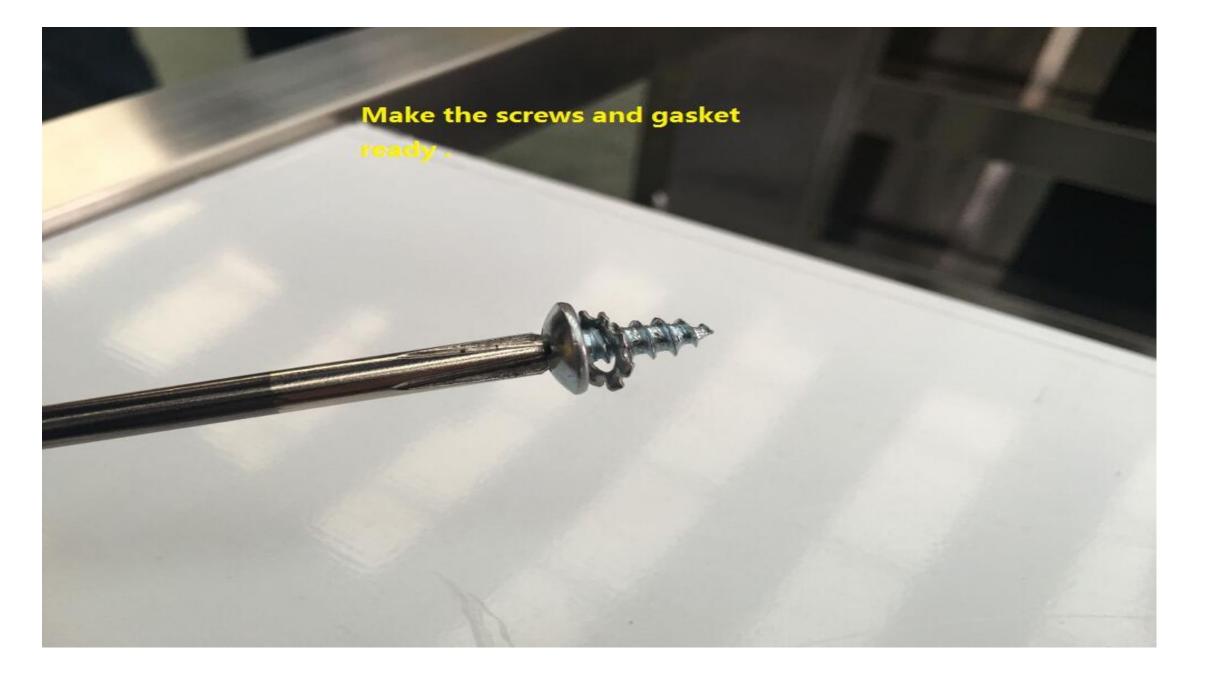

When the connecter fix the sink top and panel, then use the srcew to assemble the sink top and the left & Right panel.

Put the connecter to hold the left panel and sink top.

Use the screw driver to fix the screw and the gasket for sink top and left panel, make it very tight.