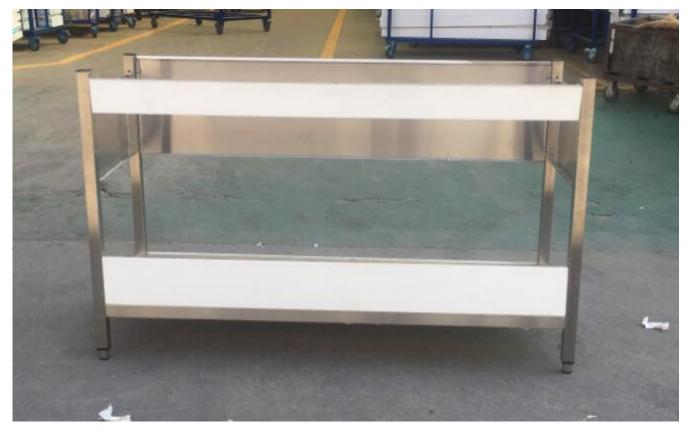

Step one: 4 legs should be installed with under shelf.

Step one: Please put the product in this way.

Step 02: Please install the left and right panel on the legs.

Step 02: After install the left and right panel, then install the front and back panel. Please use a small wrench to tighten 10 screws of M6.

Stop 02:Install all the panel .(one left panel,one right panel,one front panel and two back panel )Please use a small wrench to tighten 10 screws of M6.