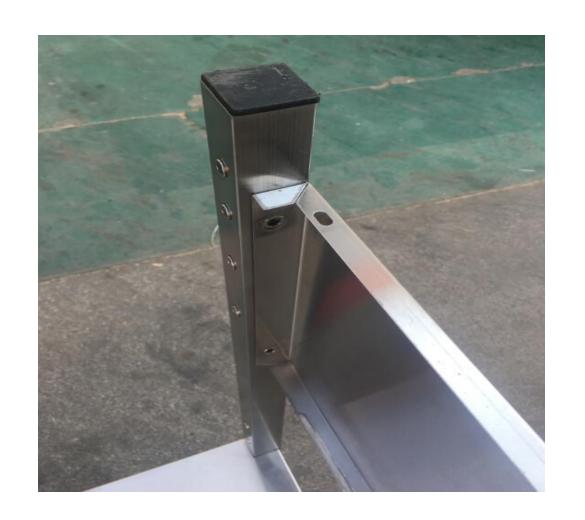

## Step 03: Install sink top

Step 03:
Please reverse
the product.

Make the sink top and left Panel connect together, Hole 1 Hole 2

Make the sink top together with the left panel, Hole 3 and Hole 4

This is the connector part for the sink top and left & Right Panel.

When the connecter fix the sink top and panel, then use the srcew to assemble the sink top and the left & Right panel.

Put the connecter to hold the left panel and sink top.

Use the screw driver to fix the screw and the gasket for sink top and left panel, make it very tight.

The hole for left panel and sink top is ready, continue to fix four holes, Hole 1, hole 2, hole 3 and hole 4.

Step 04: Please install drain pipe as pictures below.