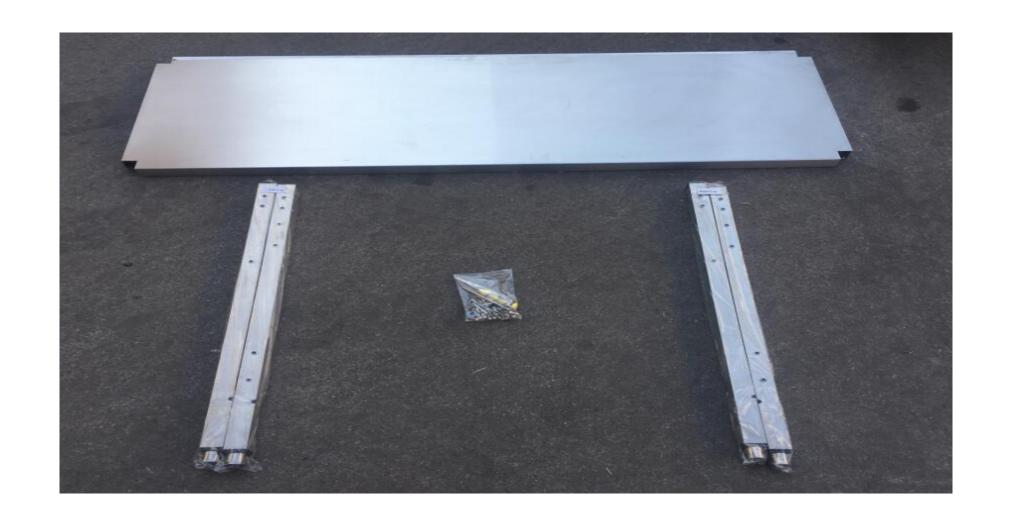

Step one: 4 legs should be installed with under shelf.

Step one: Please put the product in this way.

Step 02: Please install the left and right panel on the legs.

Step 02: After install the left and right panel, then install the front and back panel. Please use a small wrench to tighten 10 screws of M6.

Stop 02:Install all the panel .(one left panel,one right panel,one front panel and two back panel )Please use a small wrench to tighten 10 screws of M6.