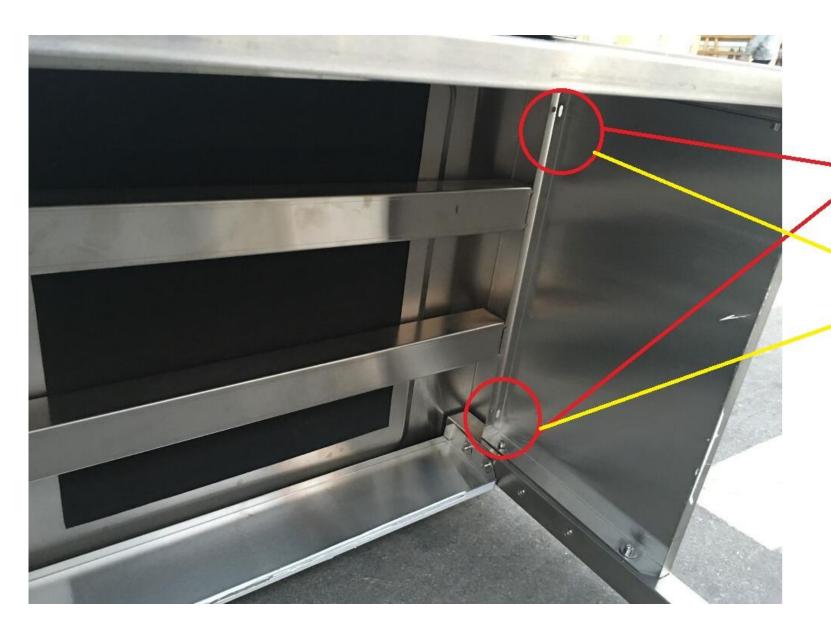

## Step 03: Install sink top

Step 03:
Please reverse
the product.

Make the sink top and left Panel connect together, Hole 1 Hole 2

Make the sink top together with the left panel, Hole 3 and Hole 4

This is the connector part for the sink top and left & Right Panel.

The hole for left panel and sink top is ready, continue to fix four holes, Hole 1, hole 2, hole 3 and hole 4.

Step 04: Please install drain pipe as pictures below.