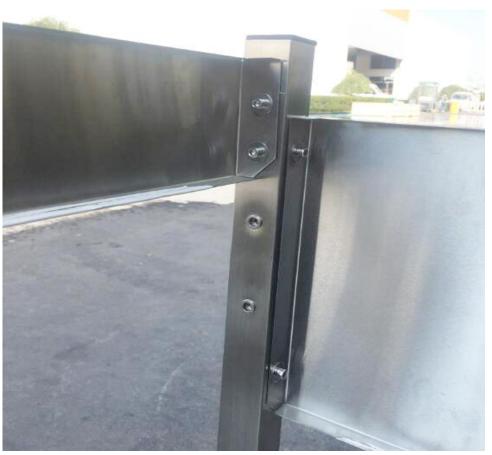

## Step 03: Install sink top

Step 03:
Please reverse
the product.

Make the sink top and left Panel connect together, Hole 1 Hole 2

Make the sink top together with the left panel, Hole 3 and Hole 4

This is the connector part for the sink top and left & Right Panel.

When the connecter fix the sink top and panel, then use the srcew to assemble the sink top and the left & Right panel.

Put the connecter to hold the left panel and sink top.

Use the screw driver to fix the screw and the gasket for sink top and left panel, make it very tight.

The hole for left panel and sink top is ready, continue to fix four holes, Hole 1, hole 2, hole 3 and hole 4.

Step 04: Please install drain pipe as pictures below.