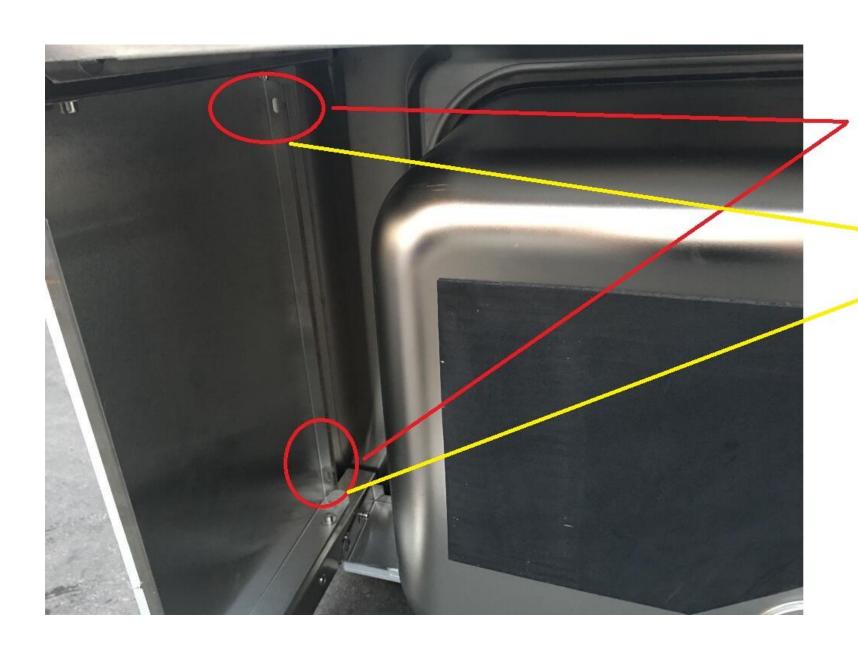

## Step 03: Install sink top

Step 03:
Please reverse
the product.

Make the sink top and left Panel connect together, Hole 1 Hole 2

Make the sink top together with the left panel, Hole 3 and Hole 4

This is the connector part for the sink top and left & Right Panel.

The hole for left panel and sink top is ready, continue to fix four holes, Hole 1, hole 2, hole 3 and hole 4.

Step 04: Please install drain pipe as pictures below.