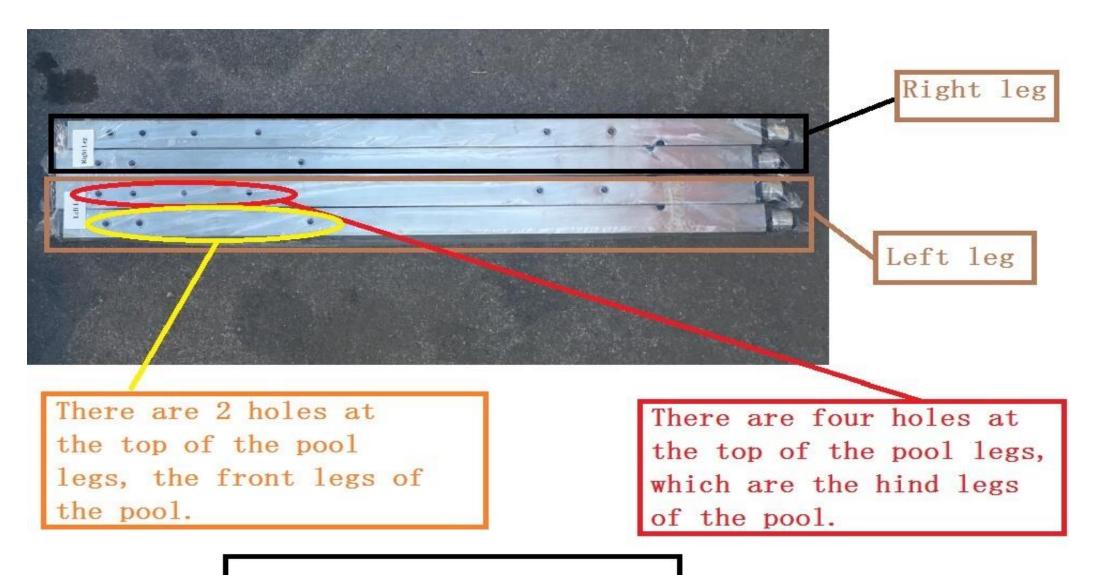

## STK167BL2

1. Sink carton

Sink legs 4pcs

Step one: Under shelf and legs

Stop one
Tools Needed:

- (1)Screw M8\*40
- (2)Small wrench
- (3)Washer

Step One:
Please assemble the legs and lower as per the picture left.

Step one: 4 legs should be installed with under shelf.

Step one: Please put the product in this way.

Step 02: Please install the left and right panel on the legs.

Step 02: After install the left and right panel, then install the front and back panel. Please use a small wrench to tighten 10 screws of M6.