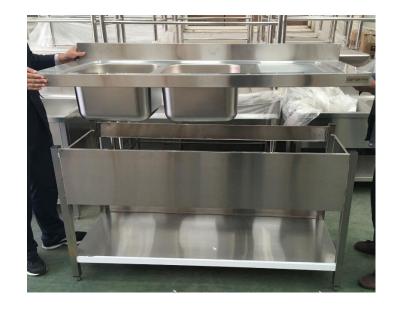

## Sink installation Manual

## STK167BL2



1. Sink carton





Sink legs 4pcs



Step one: Under shelf and legs



Stop one
Tools Needed:

- (1)Screw M8\*40
- (2)Small wrench
- (3)Washer



Step One:
Please assemble the legs and lower as per the picture left.



Step one: 4 legs should be installed with under shelf.



Step one: Please put the product in this way.





Step 02: Please install the left and right panel on the legs.

Step 02: After install the left and right panel, then install the front and back panel. Please use a small wrench to tighten 10 screws of M6.









Stop 02:Install all the panel .(one left panel,one right panel,one front panel and two back panel )Please use a small wrench to tighten 10 screws of M6.

## Step 03: Install sink top













Step 03:
Please reverse
the product.



Make the sink top and left Panel connect together, Hole 1 Hole 2



Make the sink top together with the left panel, Hole 3 and Hole 4



This is the connector part for the sink top and left & Right Panel.

When the connecter fix the sink top and panel, then use the srcew to assemble the sink top and the left & Right panel.







Put the connecter to hold the left panel and sink top.





Use the screw driver to fix the screw and the gasket for sink top and left panel, make it very tight.



The hole for left panel and sink top is ready, continue to fix four holes, Hole 1, hole 2, hole 3 and hole 4.

Step 04: Please install drain pipe as pictures below.



## Step 05: The sink installation is finished.