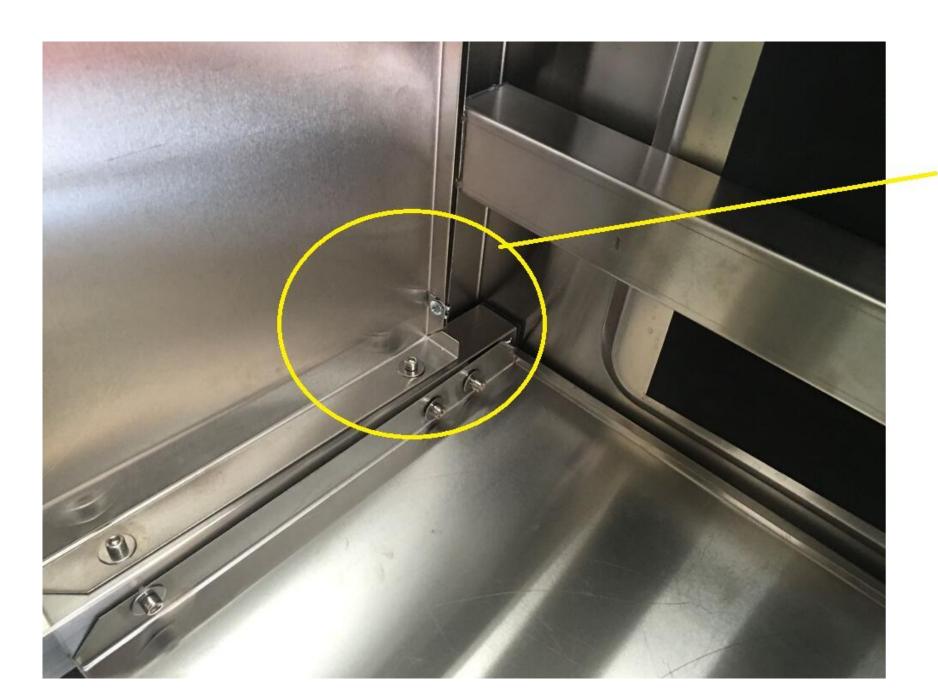

## Step 03: Install sink top

Step 03:
Please reverse
the product.

Make the sink top and left Panel connect together, Hole 1 Hole 2

Make the sink top together with the left panel, Hole 3 and Hole 4

This is the connector part for the sink top and left & Right Panel.

When the connecter fix the sink top and panel, then use the srcew to assemble the sink top and the left & Right panel.

Put the connecter to hold the left panel and sink top.

Use the screw driver to fix the screw and the gasket for sink top and left panel, make it very tight.

The hole for left panel and sink top is ready, continue to fix four holes, Hole 1, hole 2, hole 3 and hole 4.

Step 04: Please install drain pipe as pictures below.