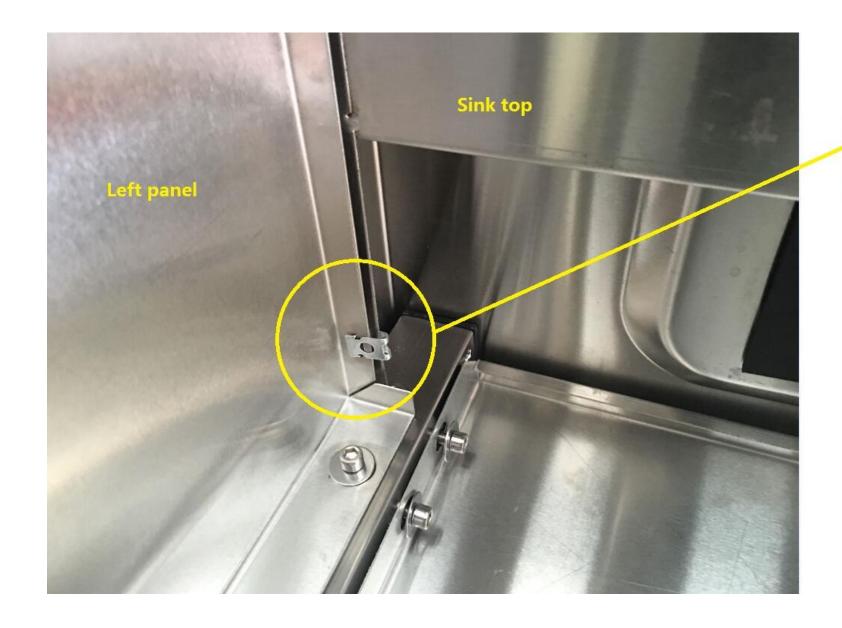

## Step 03: Install sink top

Step 03:
Please reverse
the product.

Make the sink top and left Panel connect together, Hole 1 Hole 2

Make the sink top together with the left panel, Hole 3 and Hole 4

This is the connector part for the sink top and left & Right Panel.

When the connecter fix the sink top and panel, then use the srcew to assemble the sink top and the left & Right panel.

Put the connecter to hold the left panel and sink top.

Use the screw driver to fix the screw and the gasket for sink top and left panel, make it very tight.

The hole for left panel and sink top is ready, continue to fix four holes, Hole 1, hole 2, hole 3 and hole 4.

Step 04: Please install drain pipe as pictures below.