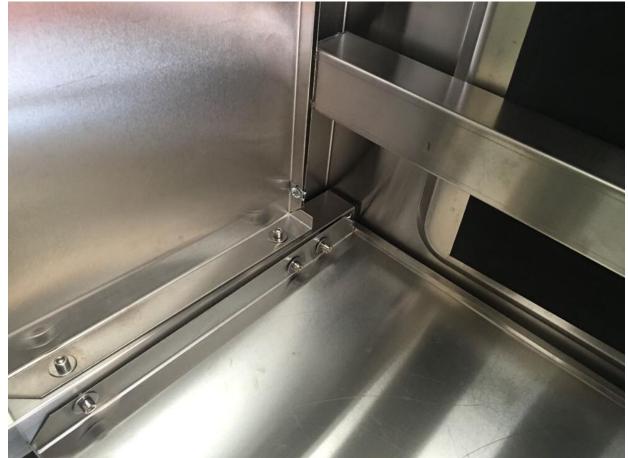

## Step 03: Install sink top

Step 03:
Please reverse
the product.

Make the sink top and left Panel connect together, Hole 1 Hole 2

Make the sink top together with the left panel, Hole 3 and Hole 4

This is the connector part for the sink top and left & Right Panel.

When the connecter fix the sink top and panel, then use the srcew to assemble the sink top and the left & Right panel.

Put the connecter to hold the left panel and sink top.

Use the screw driver to fix the screw and the gasket for sink top and left panel, make it very tight.

The hole for left panel and sink top is ready, continue to fix four holes, Hole 1, hole 2, hole 3 and hole 4.

Step 04: Please install drain pipe as pictures below.