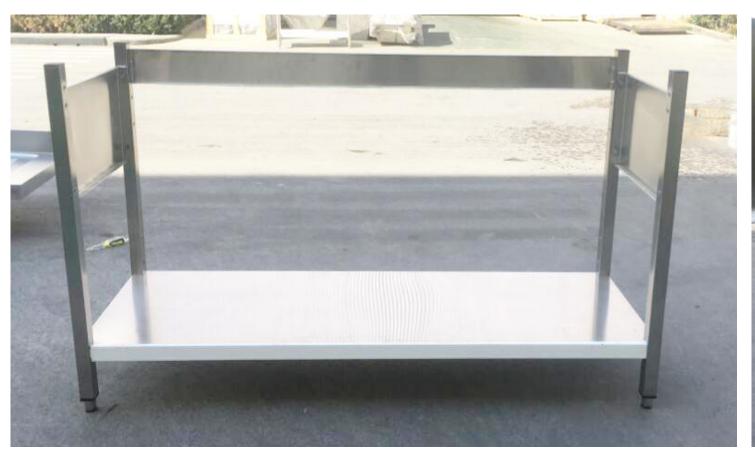

## STK167BL2

1. Sink carton

Sink legs 4pcs

Step one: Under shelf and legs

Stop one
Tools Needed:

- (1)Screw M8\*40
- (2)Small wrench
- (3)Washer

Step One:
Please assemble the legs and lower as per the picture left.

Step one: 4 legs should be installed with under shelf.

Step one: Please put the product in this way.

Step 02: Please install the left and right panel on the legs.

Step 02: After install the left and right panel, then install the front and back panel. Please use a small wrench to tighten 10 screws of M6.