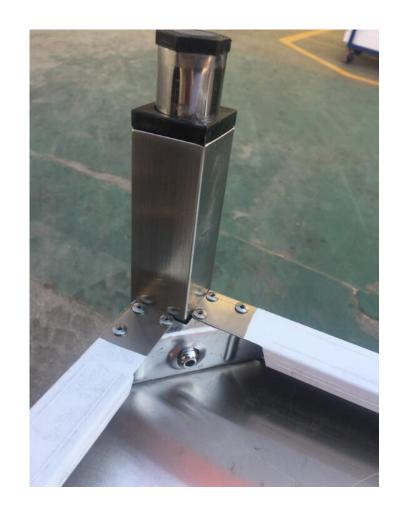

## Step 03: Install sink top

Step 03:
Please reverse
the product.

Make the sink top and left Panel connect together, Hole 1 Hole 2

Make the sink top together with the left panel, Hole 3 and Hole 4

This is the connector part for the sink top and left & Right Panel.

When the connecter fix the sink top and panel, then use the srcew to assemble the sink top and the left & Right panel.

Put the connecter to hold the left panel and sink top.

Use the screw driver to fix the screw and the gasket for sink top and left panel, make it very tight.

The hole for left panel and sink top is ready, continue to fix four holes, Hole 1, hole 2, hole 3 and hole 4.

Step 04: Please install drain pipe as pictures below.