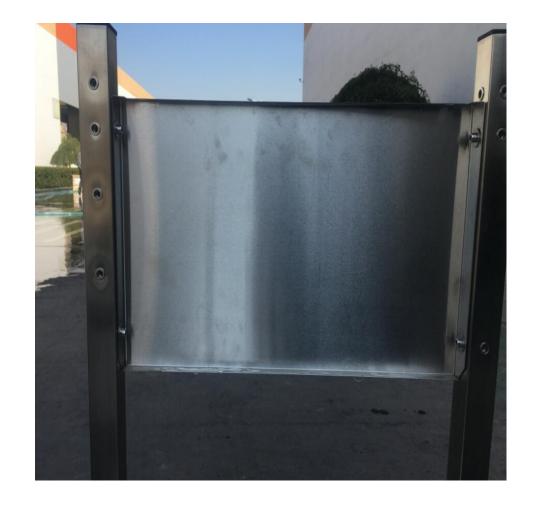

Step one: 4 legs should be installed with under shelf.

Step one: Please put the product in this way.

Step 02: Please install the left and right panel on the legs.

Step 02: After install the left and right panel, then install the front and back panel. Please use a small wrench to tighten 10 screws of M6.

Stop 02:Install all the panel .(one left panel,one right panel,one front panel and two back panel )Please use a small wrench to tighten 10 screws of M6.