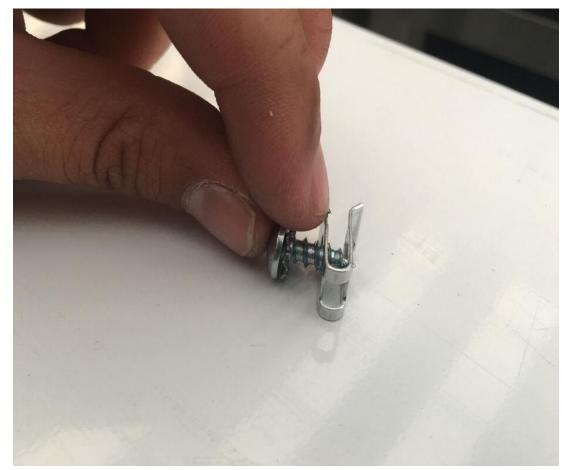

When the connecter fix the sink top and panel, then use the srcew to assemble the sink top and the left & Right panel.

Put the connecter to hold the left panel and sink top.

Use the screw driver to fix the screw and the gasket for sink top and left panel, make it very tight.