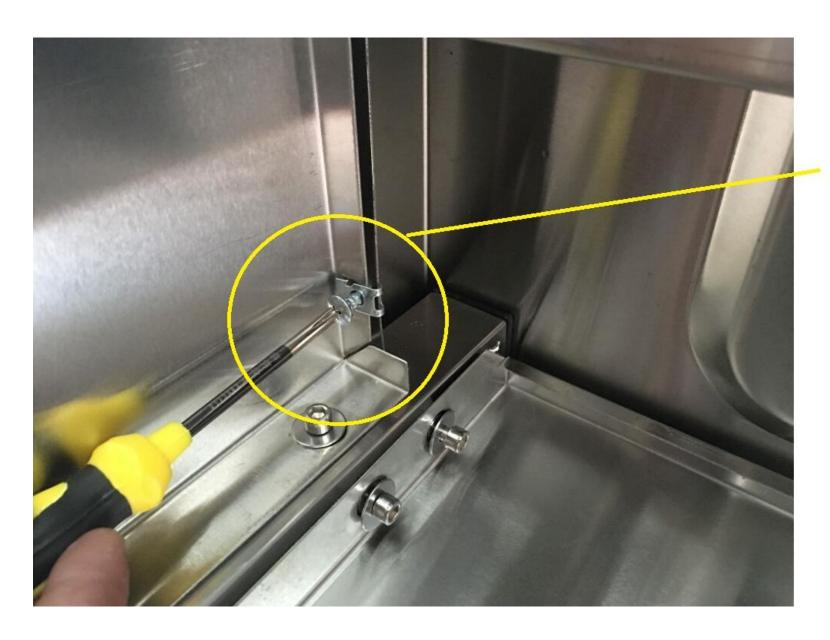

When the connecter fix the sink top and panel, then use the srcew to assemble the sink top and the left & Right panel.

Put the connecter to hold the left panel and sink top.

Use the screw driver to fix the screw and the gasket for sink top and left panel, make it very tight.

The hole for left panel and sink top is ready, continue to fix four holes, Hole 1, hole 2, hole 3 and hole 4.

Step 04: Please install drain pipe as pictures below.