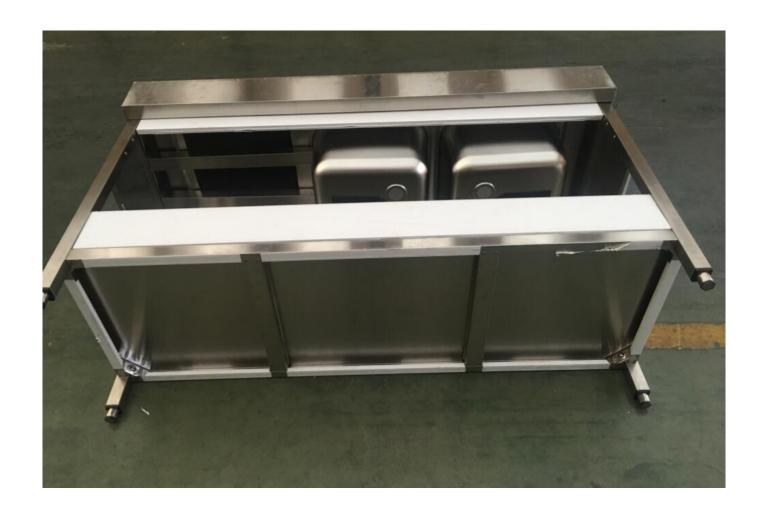

Step one: 4 legs should be installed with under shelf.

Step one: Please put the product in this way.

Step 02: Please install the left and right panel on the legs.

Step 02: After install the left and right panel, then install the front and back panel. Please use a small wrench to tighten 10 screws of M6.

Stop 02:Install all the panel .(one left panel,one right panel,one front panel and two back panel )Please use a small wrench to tighten 10 screws of M6.