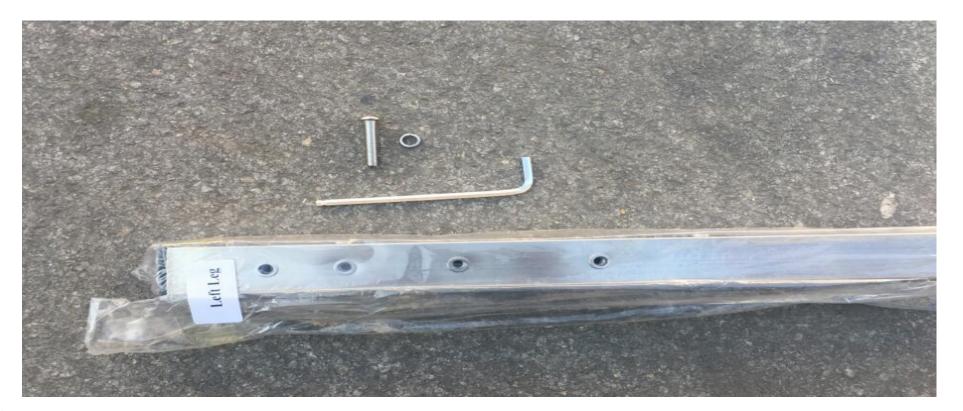

## STK167BL2

1. Sink carton

Sink legs 4pcs

Step one: Under shelf and legs

Stop one
Tools Needed:

- (1)Screw M8\*40
- (2)Small wrench
- (3)Washer

Step One:
Please assemble the legs and lower as per the picture left.