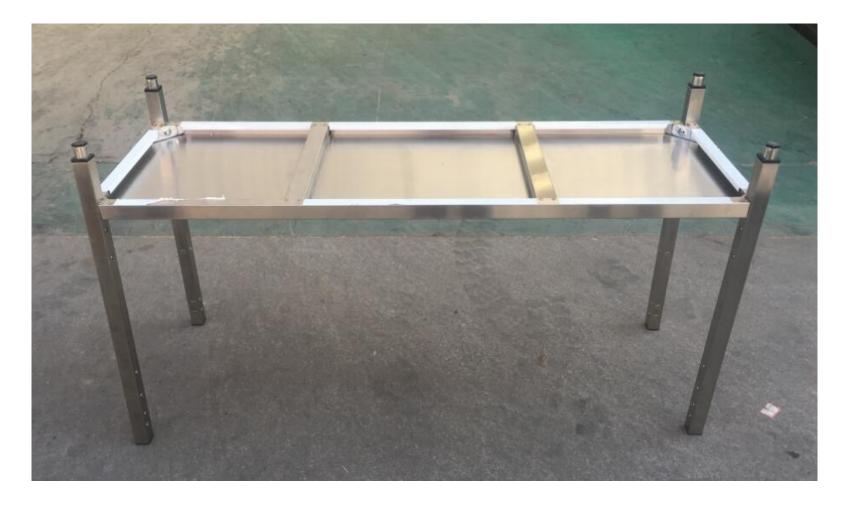

Step one: 4 legs should be installed with under shelf.

Step one: Please put the product in this way.

Step 02: Please install the left and right panel on the legs.

Step 02: After install the left and right panel, then install the front and back panel. Please use a small wrench to tighten 10 screws of M6.

Stop 02:Install all the panel .(one left panel,one right panel,one front panel and two back panel )Please use a small wrench to tighten 10 screws of M6.