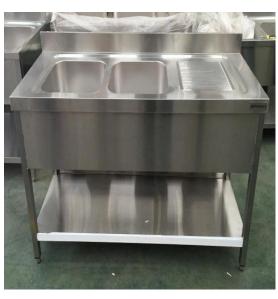

## Sink installation Manual

## STK167BL2



1. Sink carton





Sink legs 4pcs



Step one: Under shelf and legs



Stop one
Tools Needed:

- (1)Screw M8\*40
- (2)Small wrench
- (3)Washer



Step One:
Please assemble the legs and lower as per the picture left.



Step one: 4 legs should be installed with under shelf.



Step one: Please put the product in this way.





Step 02: Please install the left and right panel on the legs.

Step 02: After install the left and right panel, then install the front and back panel. Please use a small wrench to tighten 10 screws of M6.









Stop 02:Install all the panel .(one left panel,one right panel,one front panel and two back panel )Please use a small wrench to tighten 10 screws of M6.

## Step 03: Install sink top













Step 03:
Please reverse
the product.



Make the sink top and left Panel connect together, Hole 1 Hole 2



Make the sink top together with the left panel, Hole 3 and Hole 4



This is the connector part for the sink top and left & Right Panel.

When the connecter fix the sink top and panel, then use the srcew to assemble the sink top and the left & Right panel.







Put the connecter to hold the left panel and sink top.





Use the screw driver to fix the screw and the gasket for sink top and left panel, make it very tight.



The hole for left panel and sink top is ready, continue to fix four holes, Hole 1, hole 2, hole 3 and hole 4.

Step 04: Please install drain pipe as pictures below.



## Step 05: The sink installation is finished.