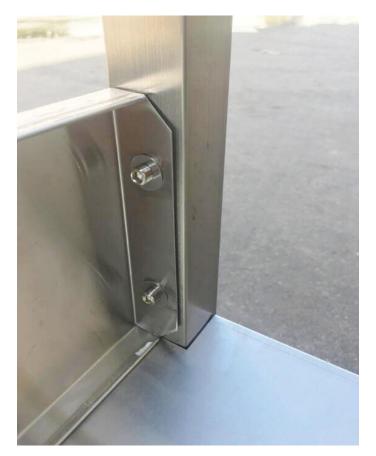

## Step 03: Install sink top

Step 03:
Please reverse
the product.

Make the sink top and left Panel connect together, Hole 1 Hole 2

Make the sink top together with the left panel, Hole 3 and Hole 4

This is the connector part for the sink top and left & Right Panel.

When the connecter fix the sink top and panel, then use the srcew to assemble the sink top and the left & Right panel.

Put the connecter to hold the left panel and sink top.

Use the screw driver to fix the screw and the gasket for sink top and left panel, make it very tight.

The hole for left panel and sink top is ready, continue to fix four holes, Hole 1, hole 2, hole 3 and hole 4.

Step 04: Please install drain pipe as pictures below.