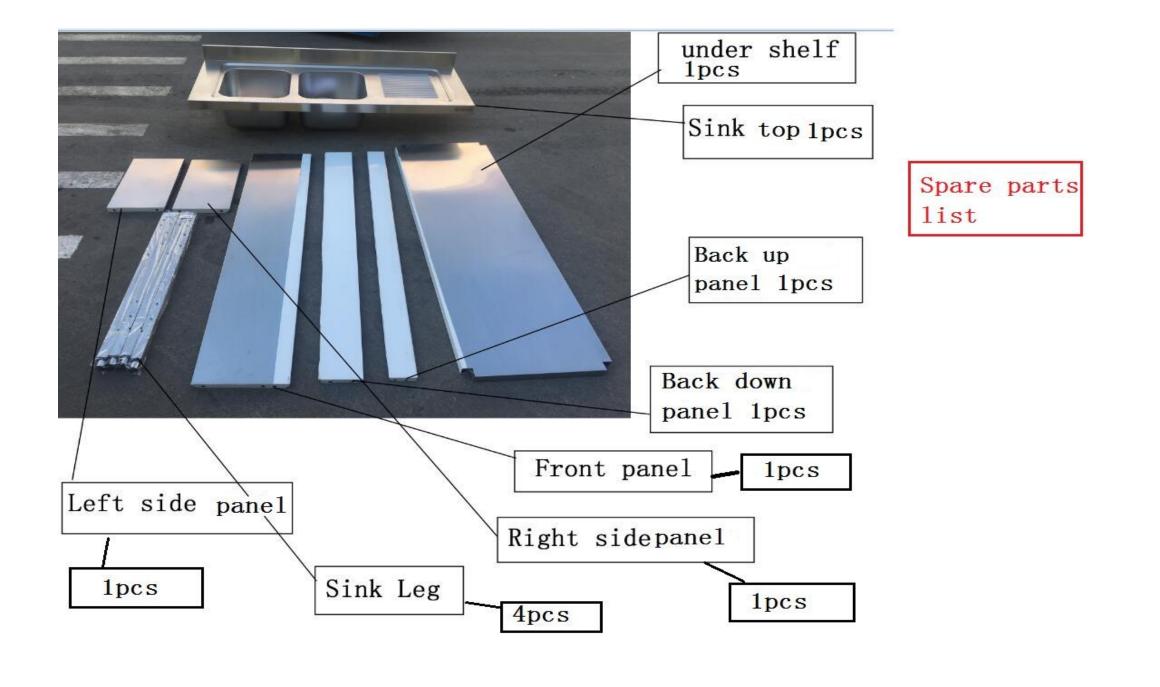

## STK167BL2

1. Sink carton

Sink legs 4pcs

Step one: Under shelf and legs

Stop one
Tools Needed:

- (1)Screw M8\*40
- (2)Small wrench
- (3)Washer

Step One:
Please assemble the legs and lower as per the picture left.

Step one: 4 legs should be installed with under shelf.

Step one: Please put the product in this way.

Step 02: Please install the left and right panel on the legs.

Step 02: After install the left and right panel, then install the front and back panel. Please use a small wrench to tighten 10 screws of M6.

Stop 02:Install all the panel .(one left panel,one right panel,one front panel and two back panel )Please use a small wrench to tighten 10 screws of M6.