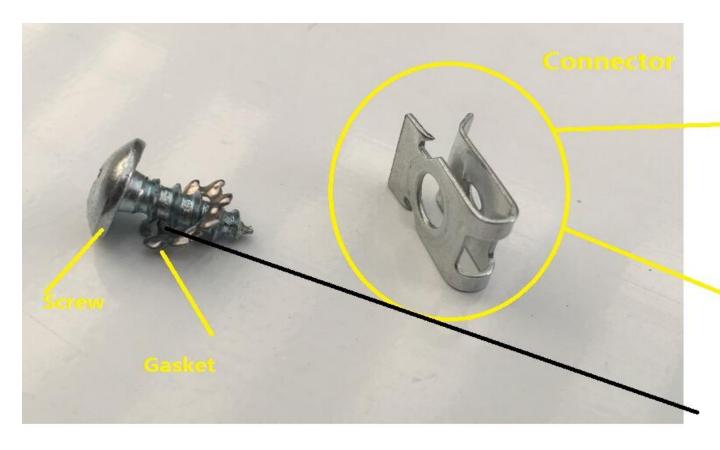

When the connecter fix the sink top and panel, then use the srcew to assemble the sink top and the left & Right panel.

Put the connecter to hold the left panel and sink top.

Use the screw driver to fix the screw and the gasket for sink top and left panel, make it very tight.