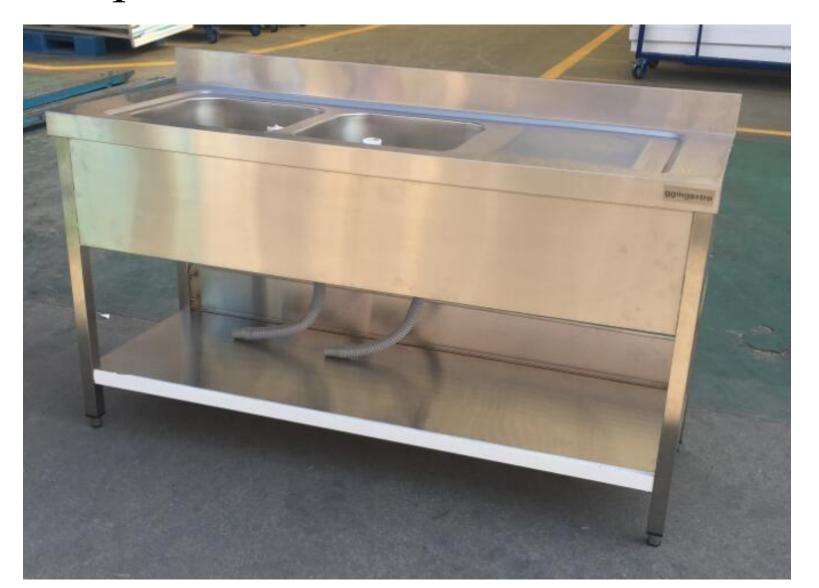

M6.

## Step 03: Install sink top













Step 03:
Please reverse
the product.



Make the sink top and left Panel connect together, Hole 1 Hole 2



Make the sink top together with the left panel, Hole 3 and Hole 4



This is the connector part for the sink top and left & Right Panel.

When the connecter fix the sink top and panel, then use the srcew to assemble the sink top and the left & Right panel.







Put the connecter to hold the left panel and sink top.





Use the screw driver to fix the screw and the gasket for sink top and left panel, make it very tight.



The hole for left panel and sink top is ready, continue to fix four holes, Hole 1, hole 2, hole 3 and hole 4.

Step 04: Please install drain pipe as pictures below.



## Step 05: The sink installation is finished.