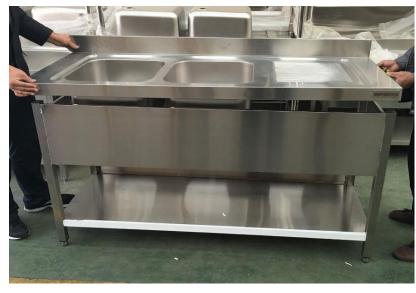

## Sink installation Manual

## STK167BL2



1. Sink carton





Sink legs 4pcs



Step one: Under shelf and legs



Stop one
Tools Needed:

- (1)Screw M8\*40
- (2)Small wrench
- (3)Washer



Step One:
Please assemble the legs and lower as per the picture left.



Step one: 4 legs should be installed with under shelf.



Step one: Please put the product in this way.





Step 02: Please install the left and right panel on the legs.

Step 02: After install the left and right panel, then install the front and back panel. Please use a small wrench to tighten 10 screws of M6.









Stop 02:Install all the panel .(one left panel,one right panel,one front panel and two back panel )Please use a small wrench to tighten 10 screws of M6.

## Step 03: Install sink top













Step 03:
Please reverse
the product.



Make the sink top and left Panel connect together, Hole 1 Hole 2



Make the sink top together with the left panel, Hole 3 and Hole 4



This is the connector part for the sink top and left & Right Panel.

When the connecter fix the sink top and panel, then use the srcew to assemble the sink top and the left & Right panel.







Put the connecter to hold the left panel and sink top.





Use the screw driver to fix the screw and the gasket for sink top and left panel, make it very tight.



The hole for left panel and sink top is ready, continue to fix four holes, Hole 1, hole 2, hole 3 and hole 4.

Step 04: Please install drain pipe as pictures below.



## Step 05: The sink installation is finished.