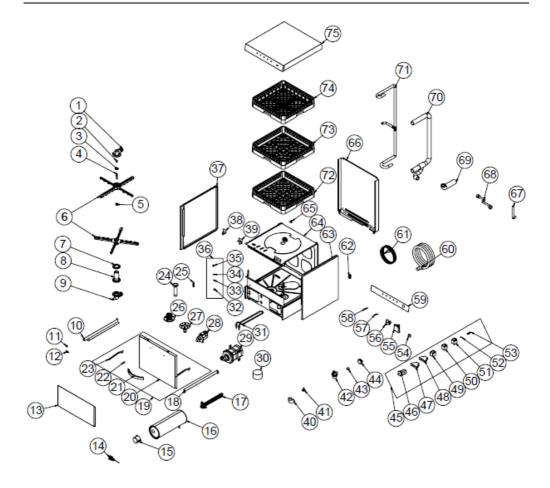

HING OR RINSING     | Take off washing handles and clean them.                       |
| HANDLES ARE TURNING    | _                                                              |
| SLOWLY                 | Clean the washing pump absorbing filter.                       |
|                        |                                                                |
| VISCIDITY AND SPOTS ON | Reduce the amount of polisher.                                 |
| CUPS                   | 1. Reduce the amount of policine.                              |

- If dishwashing is not done at suitable quality
- If any function of security doesn't work
  - Do not use the appliance.

<sup>\*</sup>If these problems are still going on,contact with our authorized services.

## G SPARE PART LIST-EXPLODING DRAWING



### G SPARE PART LIST-EXPLODING DRAWING

| NOPRODUCT NAMEP. CODE1HOSE INLET UPPER ELBOW (BUSHING)M.ENJ-ERS-PLS-BYM-I2FOUNTAIN BELLY SIGNYTL-ERS.BYM-KS-00123PRESSURE PLASTICM.ENJ-ERS-PLS-BYM-I4FOUNTAIN CORE SHAFTYTL-ERS.BYM-KS-00025FOUNTAIN CORE SCREWM.ENJ-ERS-PLS-BYM-I6FOUNTAINM.ENJ-ERS-PLS-BYM-I7BOTTOM TOP FOUNTAIN CORE GASKET (WITH ORING)M.ENJ-ERS-LST-0198LOWER FOUNTAIN COREM.ENJ-ERS-PLS-BYM-I9HOSE INLET LOWER ELBOW (WITHOUT BUSHING)M.ENJ-ERS-PLS-BYM-IZ-000210RIGHT SLIP SHEETYSC-ERS.BYM-LZ-000211DIAMETER 15*5 - MAGNETM.MIK-ERS-00112MICNATIS BED 15X5M.ENJ-ERS-PLS-BYM-IZ-045213BOTTOM COVER SHEETYSC-ERS.BYM-LZ-045214TERMOSTAT-0-90C (EGO-5517012040)M.ELK-MEK-TRM1-0015RESISTOR COVERM.ENJ-ERS-PLS-BYM-BYL16BOILER TANKM.MEK-TES-BYM-BYL17F2120-1P 121348 UPI-BOILER RESISTANCE 220V-5000WM.ELK-RZS