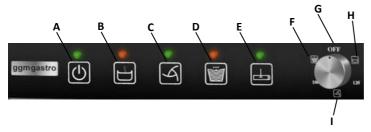

### \*Control Panel;

A: Appliance ON lamp

B: Water heated lamp

C: Washing lamp

**D**: Water getting /rinsing

**E**: Evacuation lamp

**F**: Evacuation position

**G** : Appliance OFF position

H: Water inlet

I: Washing program